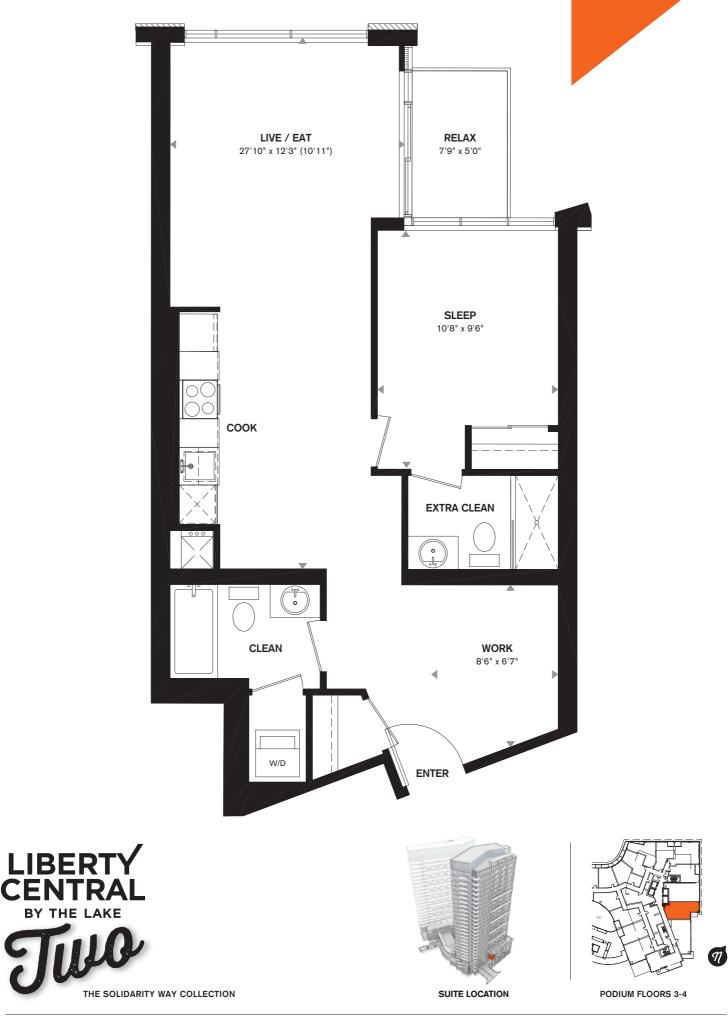

#### ONE BEDROOM + DEN 555 SQ.FT. + 30-43 SQ.FT. BALCONY

ONE BEDROOM 614 SQ.FT. + 18 SQ.FT. BALCONY