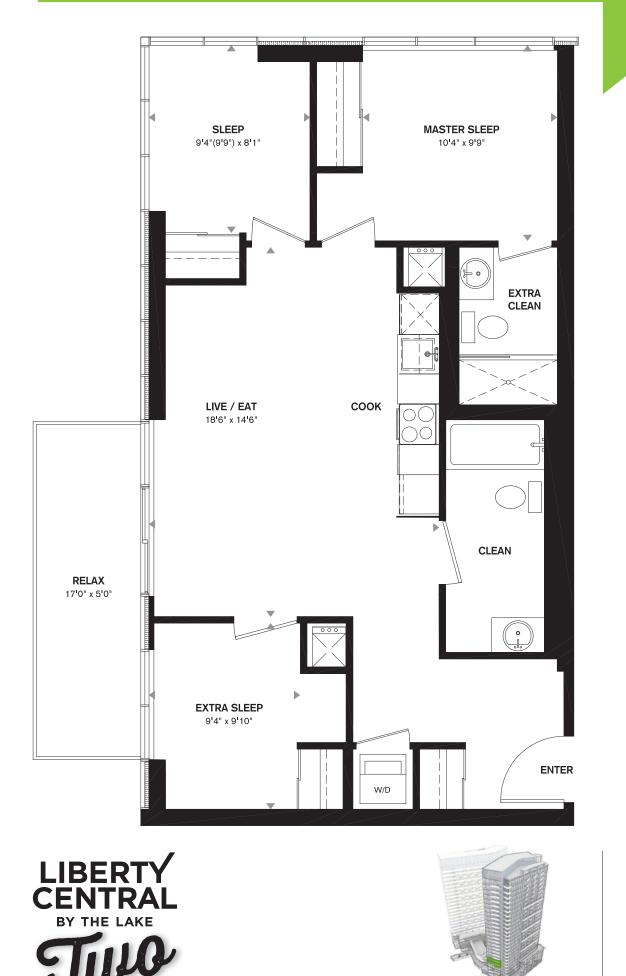

# TWO BEDROOM 802 SQ.FT. + 65 SQ.FT. BALCONY

All areas and stated room dimensions are approximate. Floor area measured in accordance with Tarion bulletin #22. Actual living area will vary from floor area stated. Builder may substitute materials for those provided in the plans and specifications provided such materials are of quality equal to or better than the material provided for in the plans and specifications. Floorplans are subject to change without notice. E.&O.E. December 2014.