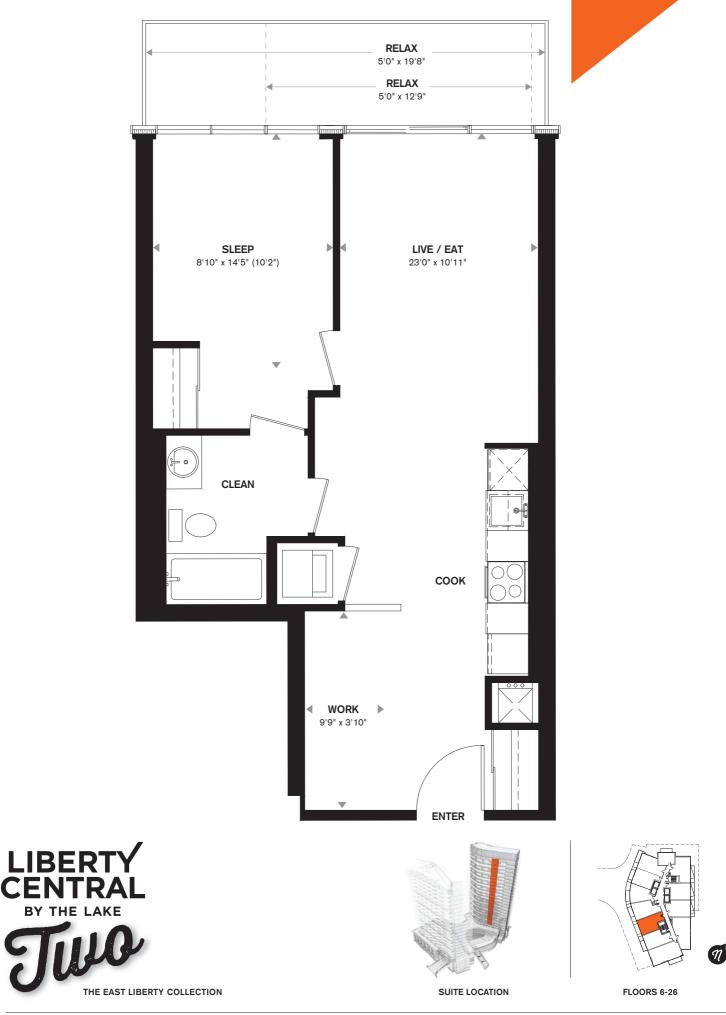

N

ONE BEDROOM + DEN 617 SQ.FT. + 43-102 SQ.FT. BALCONY 185 SQ.FT. TERRACE (5TH FLOOR)

ONE BEDROOM + DEN 564 SQ.FT. + 63-96 SQ.FT. BALCONY

THE EAST LIBERTY COLLECTION

SUITE LOCATION

FLOORS 6-26

Ŋ