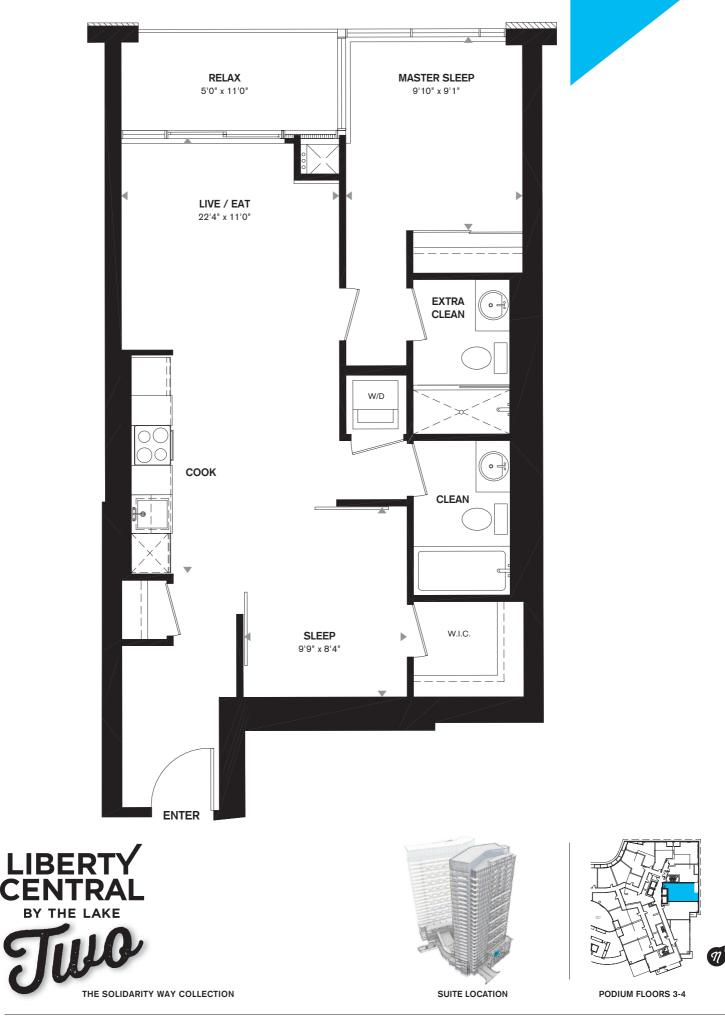

# TWO BEDROOM 749 SQ.FT. + 36 SQ.FT. BALCONY

THE SOLIDARITY WAY COLLECTION

SUITE LOCATION

N

**PODIUM FLOORS 2-4** 