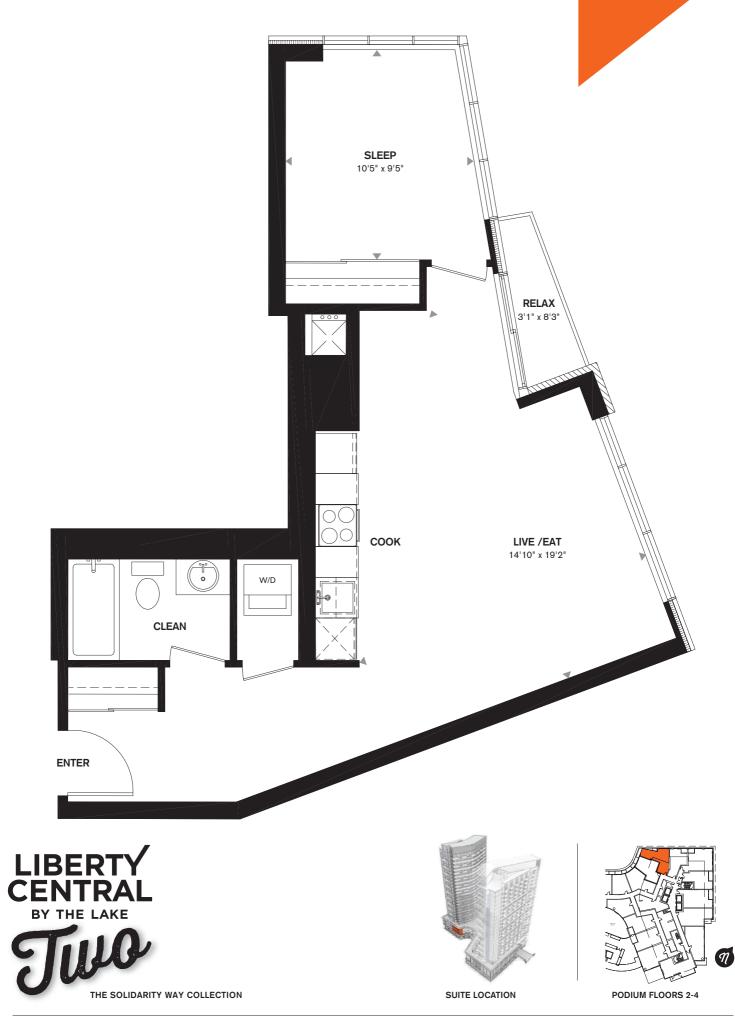

# TWO BEDROOM 749 SQ.FT. + 36 SQ.FT. BALCONY

THE SOLIDARITY WAY COLLECTION

SUITE LOCATION

N

**PODIUM FLOORS 2-4** 