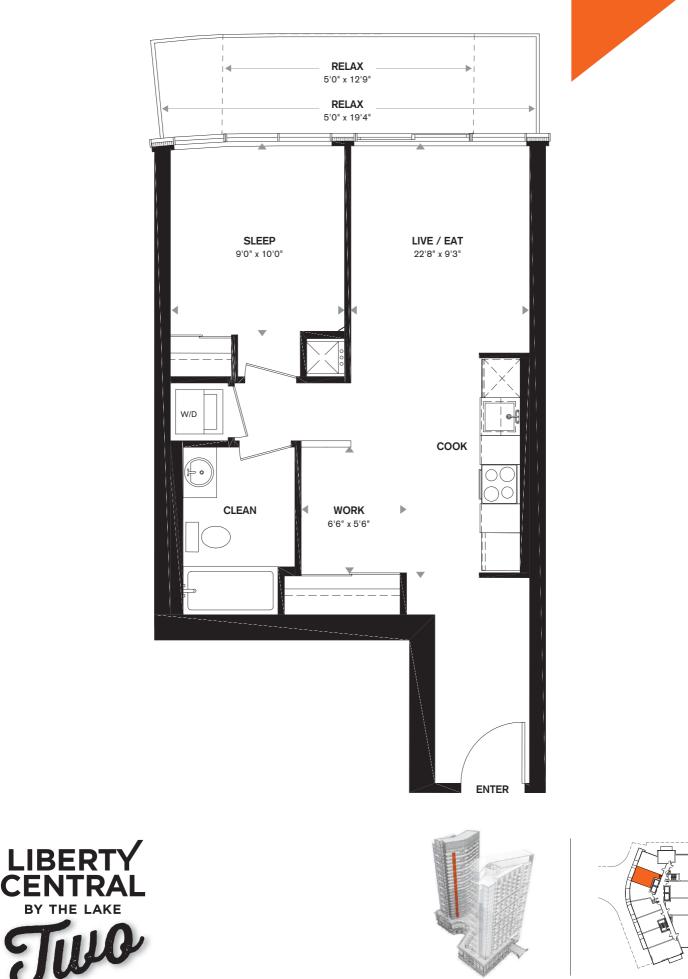

#### ONE BEDROOM + DEN 555 SQ.FT. + 30-43 SQ.FT. BALCONY

ONE BEDROOM 614 SQ.FT. + 18 SQ.FT. BALCONY