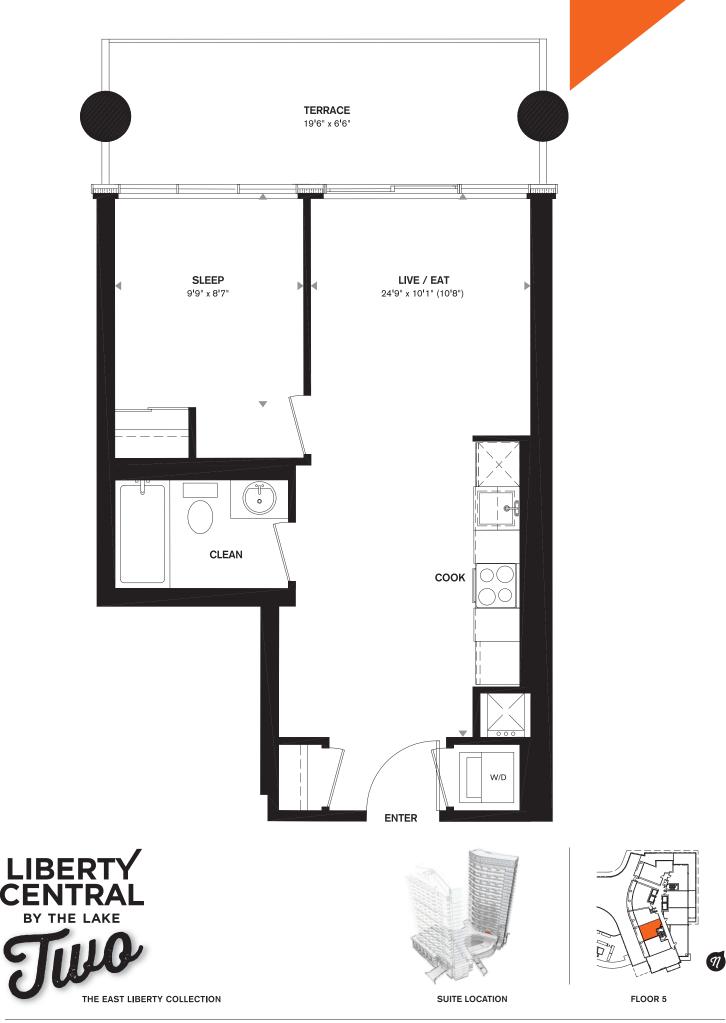

# ONE BEDROOM 501 SQ.FT. + 126 SQ.FT. TERRACE

THE EAST LIBERTY COLLECTION

SUITE LOCATION