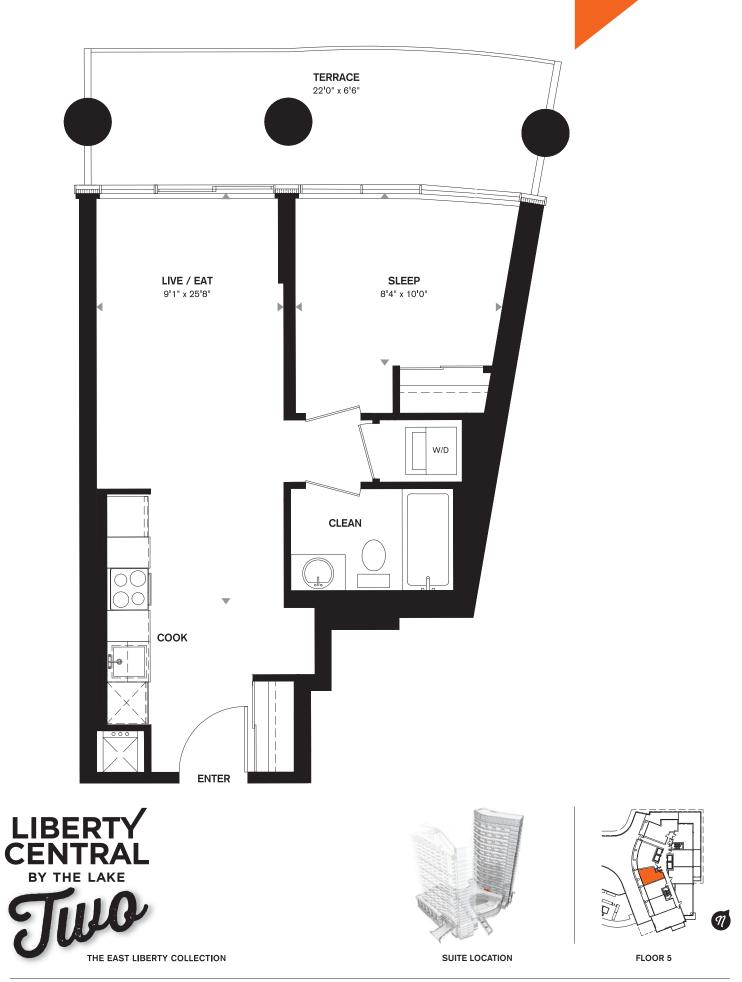

mber 2014.

Ŋ

### ONE BEDROOM + DEN 601 SQ.FT. + 65-99 SQ.FT. BALCONY





All areas and stated room dimensions are approximate. Floor area measured in accordance with Tarion bulletin #22. Actual living area will vary from floor area stated. Builder may substitute materials for those provided in the plans and specifications provided such materials are of quality equal to or better than the material provided for in the plans and specifications. Floorplans are subject to change without notice. E.&O.E. December 2014.

Ŋ

### ONE BEDROOM + DEN 601 SQ.FT. + 65-99 SQ.FT. BALCONY





#### ONE BEDROOM + DEN 601 SQ.FT. + 63-98 SQ.FT. BALCONY





ONE BEDROOM 580 SQ.FT. + 87-114 SQ.FT. BALCONY





# ONE BEDROOM 501 SQ.FT. + 126 SQ.FT. TERRACE





# ONE BEDROOM 506 SQ.FT. + 137 SQ.FT. TERRACE





## ONE BEDROOM 501 SQ.FT. + 124 SQ.FT. TERRACE





#### ONE BEDROOM 546 SQ.FT. + 63-129 SQ.FT. BALCONY

Golumba



# TWO BEDROOM + DEN 763 SQ.FT. + 60 SQ.FT. BALCONY





# TWO BEDROOM 722 SQ.FT. + 245 SQ.FT. TERRACE











SUITE LOCATION

# TWO BEDROOM 666 SQ.FT. + 43 SQ.FT. BALCONY 743 SQ.FT. TERRACE (5TH FLOOR)





## THREE BEDROOM + DEN 836 SQ.FT. + 84 SQ.FT. BALCONY





All areas and stated room dimensions are approximate. Floor area measured in accordance with Tarion bulletin #22. Actual living area will vary from floor area stated. Builder may substitute materials for those provided in the plans and specifications provided such materials are of quality equal to or better than the material provided for in the plans and specifications. Floorplans are subject to change without