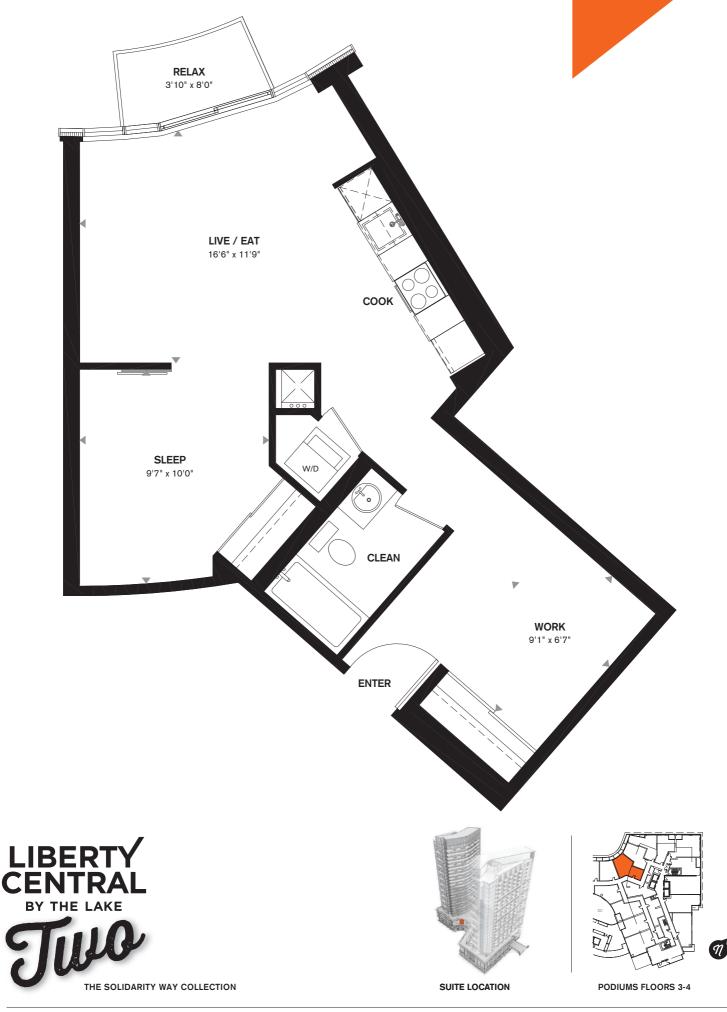

#### ONE BEDROOM + DEN 555 SQ.FT. + 30-43 SQ.FT. BALCONY

ONE BEDROOM 614 SQ.FT. + 18 SQ.FT. BALCONY