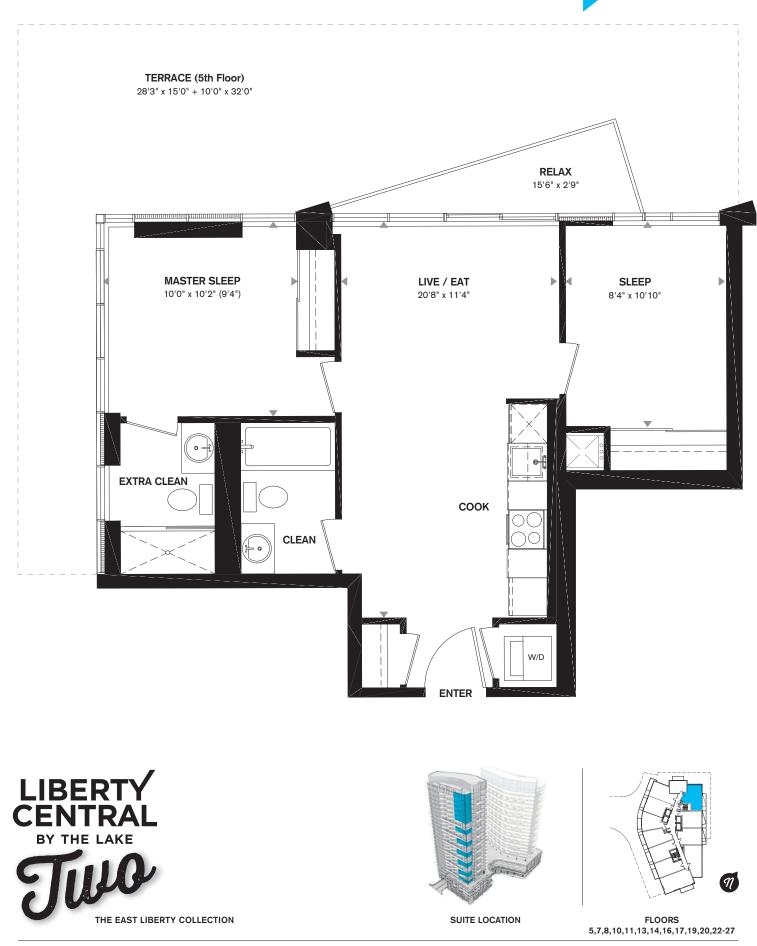

N

ONE BEDROOM + DEN 617 SQ.FT. + 43-102 SQ.FT. BALCONY 185 SQ.FT. TERRACE (5TH FLOOR)

ONE BEDROOM + DEN 564 SQ.FT. + 63-96 SQ.FT. BALCONY

THE EAST LIBERTY COLLECTION

SUITE LOCATION

FLOORS 6-26

Ŋ

THE EAST LIBERTY COLLECTION

SUITE LOCATION