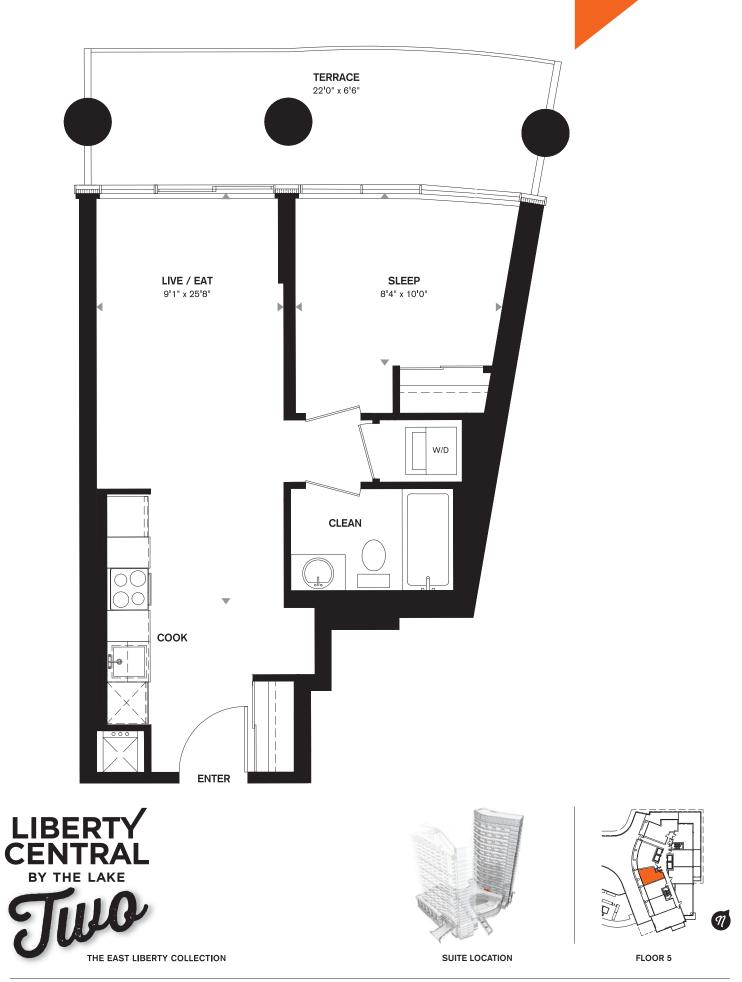

## ONE BEDROOM + DEN 577 SQ.FT. + 55 SQ.FT. BALCONY





ONE BEDROOM + DEN 629 SQ.FT. + 30 SQ.FT. BALCONY





#### ONE BEDROOM + DEN 746 SQ.FT. + 38 SQ.FT. BALCONY





# ONE BEDROOM 501 SQ.FT. + 126 SQ.FT. TERRACE





#### ONE BEDROOM + DEN 555 SQ.FT. + 30-43 SQ.FT. BALCONY





ONE BEDROOM 614 SQ.FT. + 18 SQ.FT. BALCONY





# ONE BEDROOM 506 SQ.FT. + 137 SQ.FT. TERRACE





## ONE BEDROOM 558 SQ.FT. + 36 SQ.FT. BALCONY





## ONE BEDROOM 501 SQ.FT. + 124 SQ.FT. TERRACE





# TWO BEDROOM 802 SQ.FT. + 65 SQ.FT. BALCONY





All areas and stated room dimensions are approximate. Floor area measured in accordance with Tarion bulletin #22. Actual living area will vary from floor area stated. Builder may substitute materials for those provided in the plans and specifications provided such materials are of quality equal to or better than the material provided for in the plans and specifications. Floorplans are subject to change without notice. E.&O.E. December 2014.

Ŋ

# TWO BEDROOM 749 SQ.FT. + 36 SQ.FT. BALCONY





THE SOLIDARITY WAY COLLECTION

SUITE LOCATION

N

**PODIUM FLOORS 2-4** 





# TWO BEDROOM 722 SQ.FT. + 245 SQ.FT. TERRACE











SUITE LOCAT