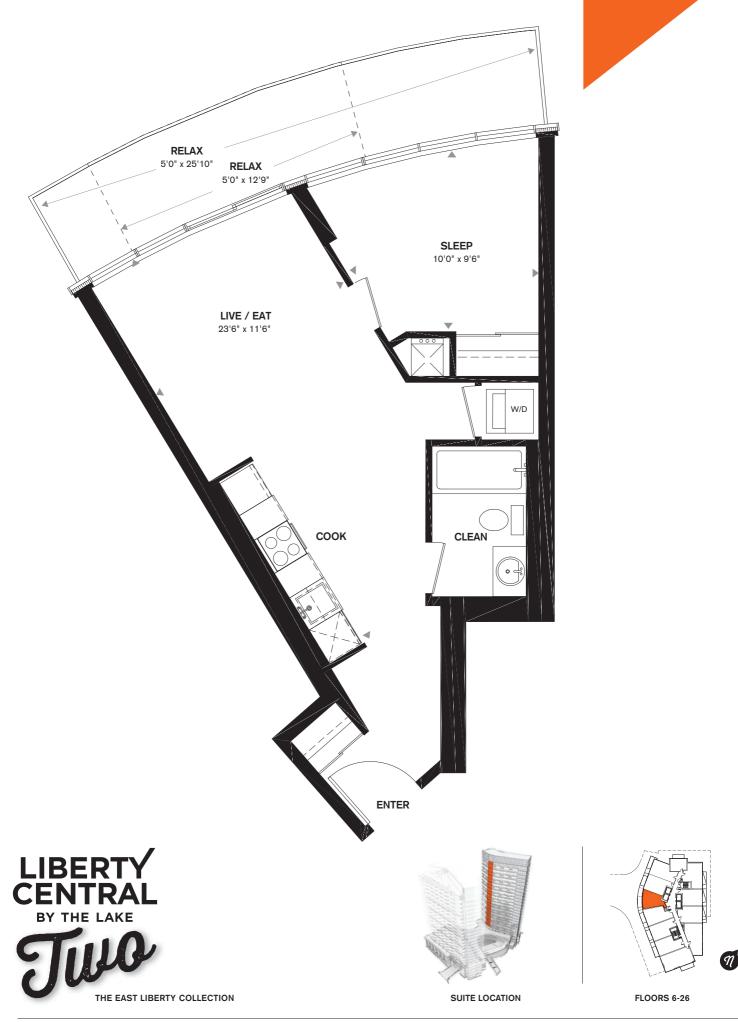

### ONE BEDROOM 415 SQ.FT. + 77 SQ.FT. BALCONY

All areas and stated room dimensions are approximate. Floor area measured in accordance with Tarion bulletin #22. Actual living area will vary from floor area stated. Builder may substitute materials for those provided in the plans and specifications provided such materials are of quality equal to or better than the material provided for in the plans and specifications. Floorplans are subject to change without notice. E.&O.E. December 2014.