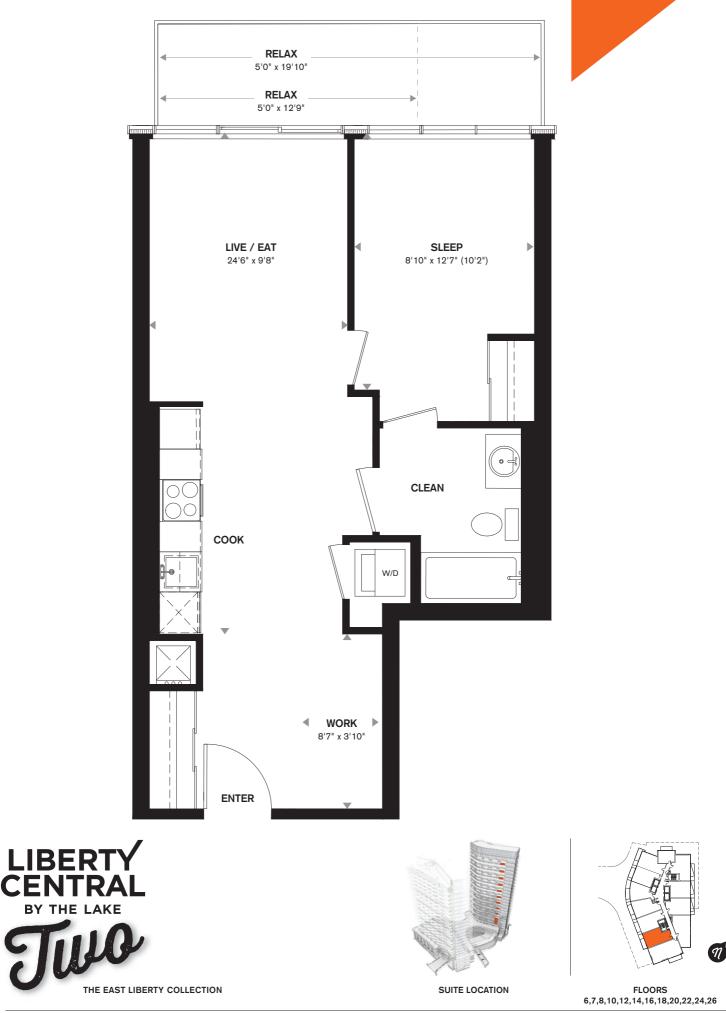

N

ONE BEDROOM + DEN 617 SQ.FT. + 43-102 SQ.FT. BALCONY 185 SQ.FT. TERRACE (5TH FLOOR)

ONE BEDROOM + DEN 564 SQ.FT. + 63-96 SQ.FT. BALCONY

THE EAST LIBERTY COLLECTION

SUITE LOCATION

FLOORS 6-26

Ŋ