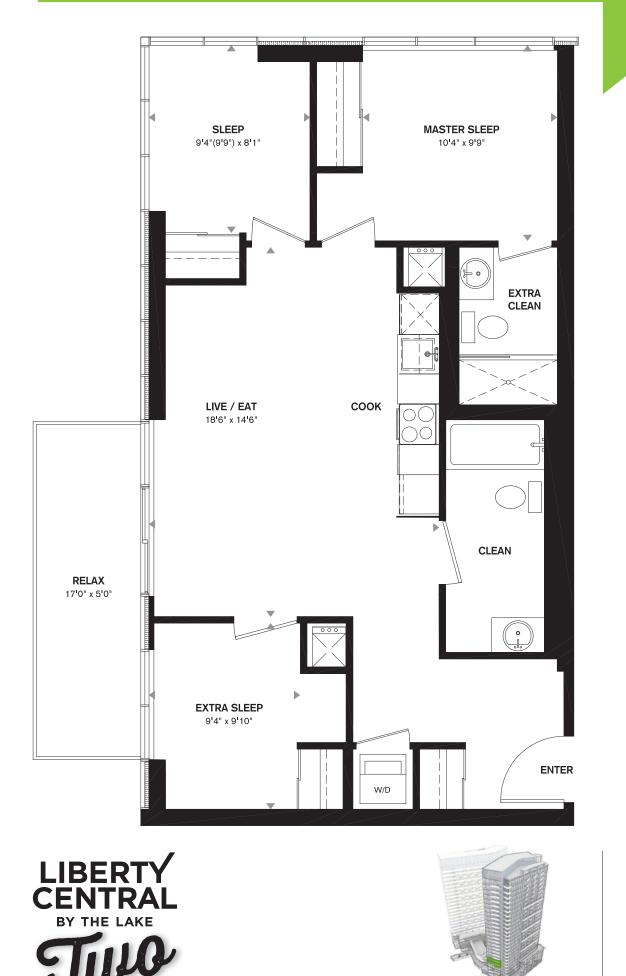

#### ONE BEDROOM + DEN 601 SQ.FT. + 63-98 SQ.FT. BALCONY

ONE BEDROOM 580 SQ.FT. + 87-114 SQ.FT. BALCONY