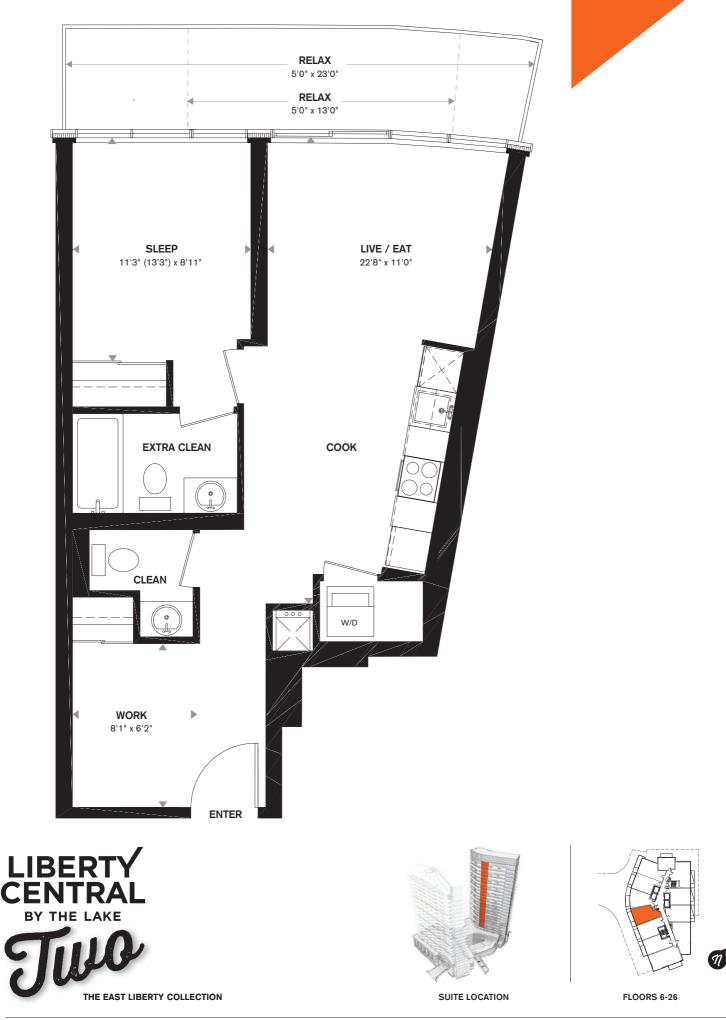

N

ONE BEDROOM + DEN 617 SQ.FT. + 43-102 SQ.FT. BALCONY 185 SQ.FT. TERRACE (5TH FLOOR)

ONE BEDROOM + DEN 564 SQ.FT. + 63-96 SQ.FT. BALCONY

THE EAST LIBERTY COLLECTION

SUITE LOCATION

FLOORS 6-26

Ŋ