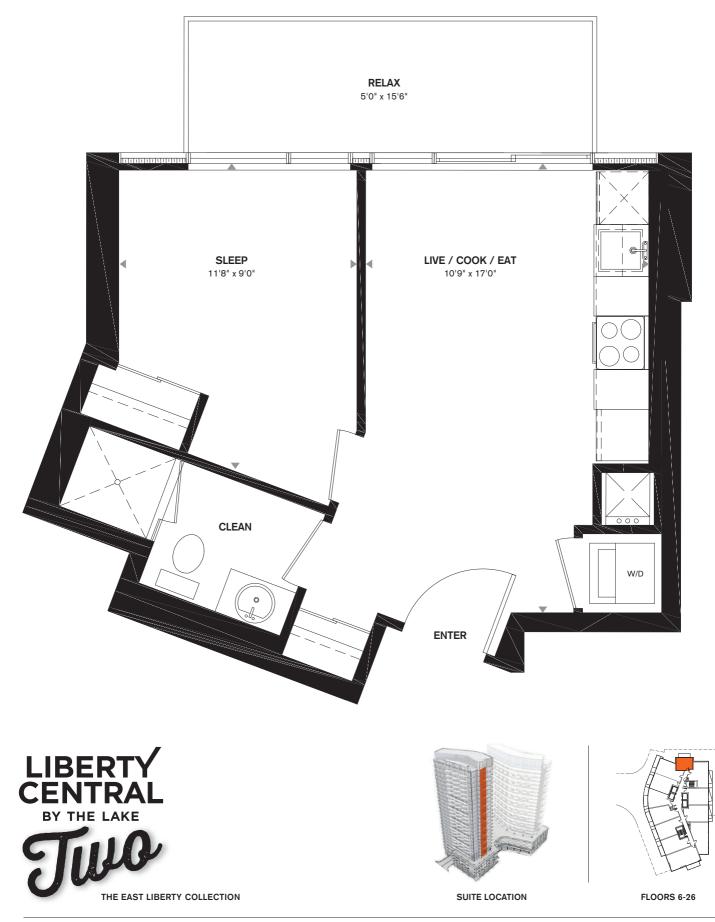

N

ONE BEDROOM + DEN 617 SQ.FT. + 43-102 SQ.FT. BALCONY 185 SQ.FT. TERRACE (5TH FLOOR)

ONE BEDROOM + DEN 564 SQ.FT. + 63-96 SQ.FT. BALCONY

THE EAST LIBERTY COLLECTION

SUITE LOCATION

FLOORS 6-26

Ŋ