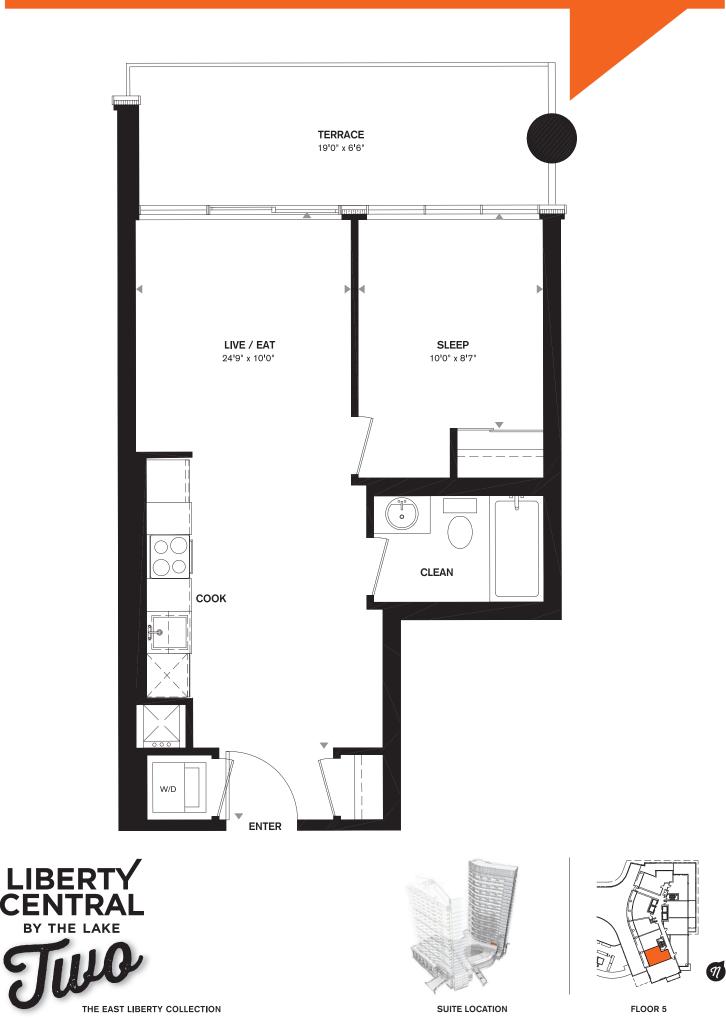

-99 SQ.FT. BALCONY





All areas and stated room dimensions are approximate. Floor area measured in accordance with Tarion bulletin #22. Actual living area will vary from floor area stated. Builder may substitute materials for those provided in the plans and specifications provided such materials are of quality equal to or better than the material provided for in the plans and specifications. Floorplans are subject to change without notice. E.&O.E. December 2014.

Ŋ

### ONE BEDROOM + DEN 601 SQ.FT. + 65-99 SQ.FT. BALCONY





#### ONE BEDROOM + DEN 601 SQ.FT. + 63-98 SQ.FT. BALCONY





ONE BEDROOM 580 SQ.FT. + 87-114 SQ.FT. BALCONY





# ONE BEDROOM 501 SQ.FT. + 126 SQ.FT. TERRACE





# ONE BEDROOM 506 SQ.FT. + 137 SQ.FT. TERRACE





## ONE BEDROOM 501 SQ.FT. + 124 SQ.FT. TERRACE





#### ONE BEDROOM 546 SQ.FT. + 63-129 SQ.FT. BALCONY

Golumba



# TWO BEDROOM + DEN 763 SQ.FT. + 60 SQ.FT. BALCONY





# TWO BEDROOM 722 SQ.FT. + 245 SQ.FT. TERRACE











SUITE LOCATION

# TWO BEDROOM 666 SQ.FT. + 43 SQ.FT. BALCONY 743 SQ.FT. TERRACE (5TH FLOOR)





## THREE BEDROOM + DEN 836 SQ.FT. + 84 SQ.FT. BALCONY





All areas and stated room dimensions are approximate. Floor area measured in accordance with Tarion bulletin #22. Actual living area will vary from floor area stated. Builder may substitute materials for those provided in the plans and specifications provided such materials are of quality equal to or better than the material provided for in the plans and specifications. Floorplans are subject to change without notice. E.&O.E. December 2014.

N

## THREE BEDROOM