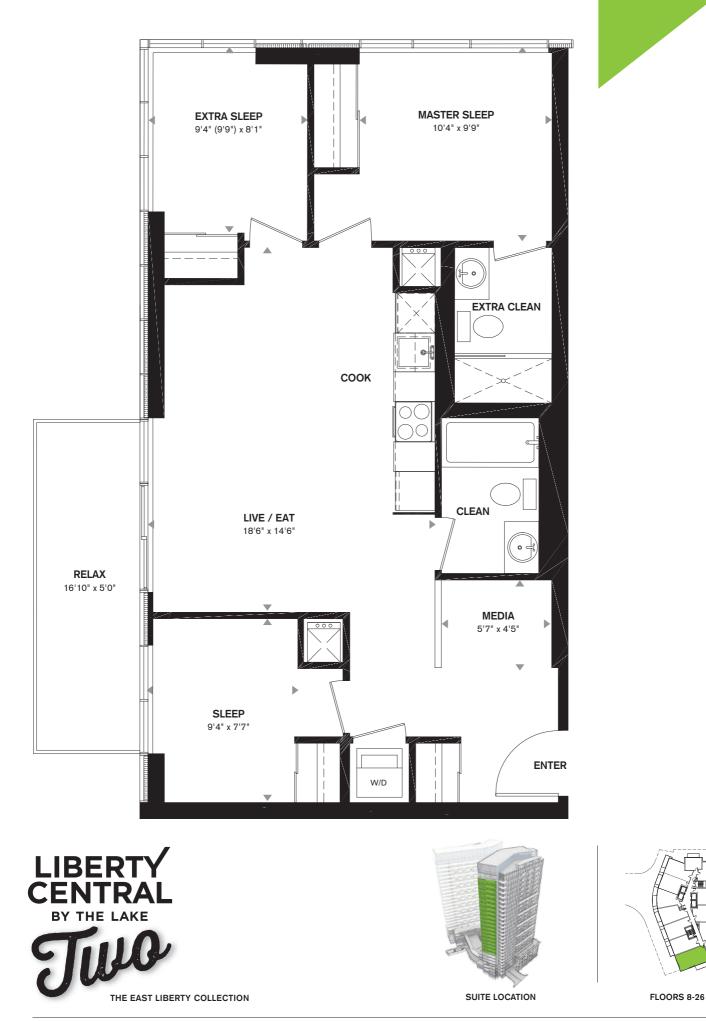

#### ONE BEDROOM + DEN 601 SQ.FT. + 63-98 SQ.FT. BALCONY

ONE BEDROOM 580 SQ.FT. + 87-114 SQ.FT. BALCONY