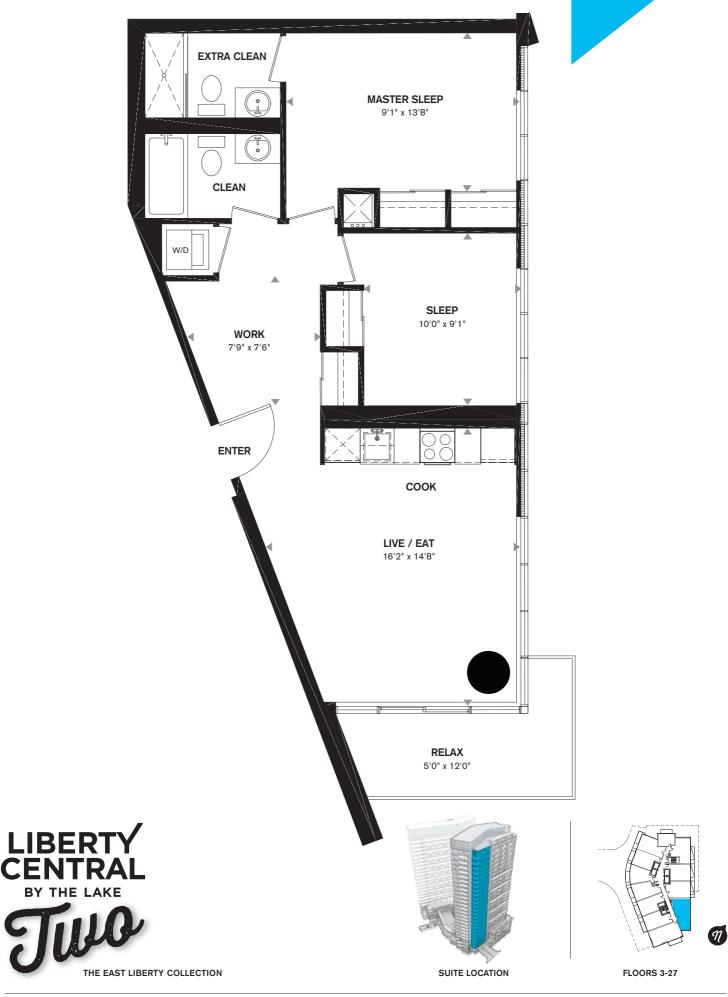

#### ONE BEDROOM + DEN 555 SQ.FT. + 30-43 SQ.FT. BALCONY

ONE BEDROOM 614 SQ.FT. + 18 SQ.FT. BALCONY