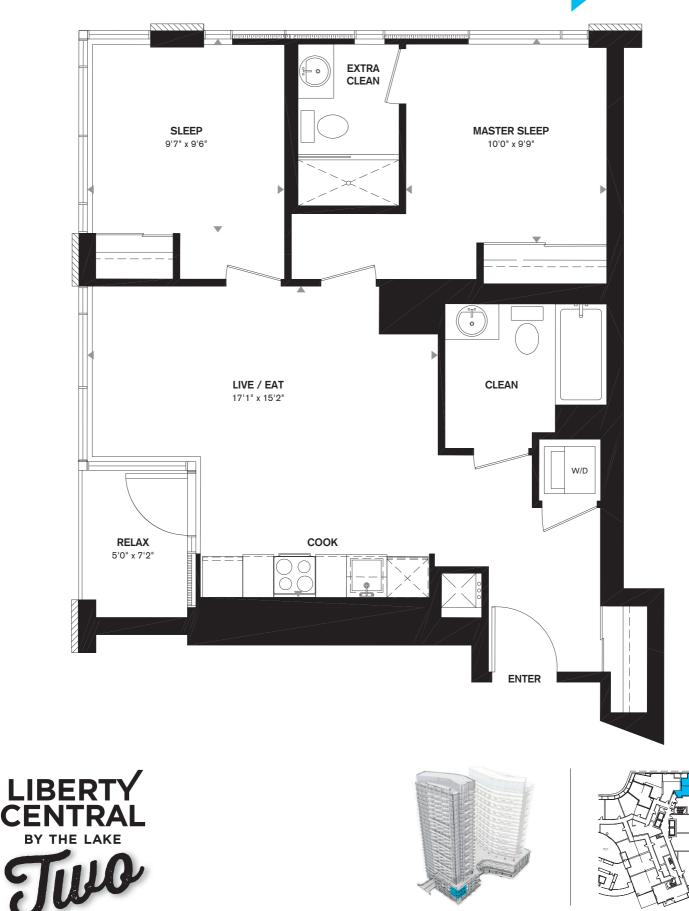

#### ONE BEDROOM + DEN 601 SQ.FT. + 63-98 SQ.FT. BALCONY

ONE BEDROOM 580 SQ.FT. + 87-114 SQ.FT. BALCONY