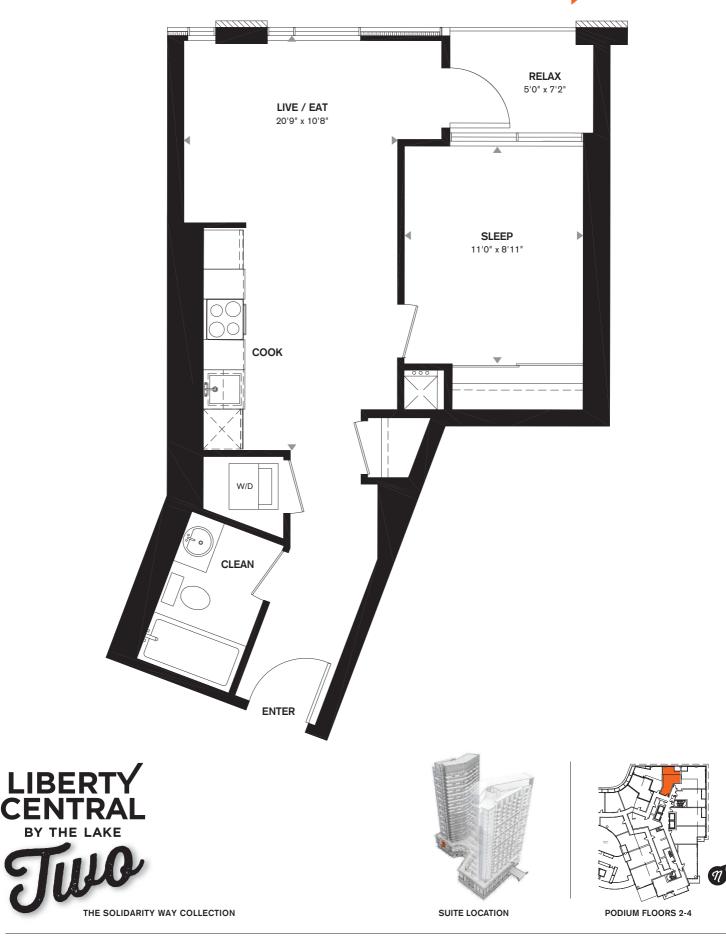

#### ONE BEDROOM + DEN 555 SQ.FT. + 30-43 SQ.FT. BALCONY

ONE BEDROOM 614 SQ.FT. + 18 SQ.FT. BALCONY