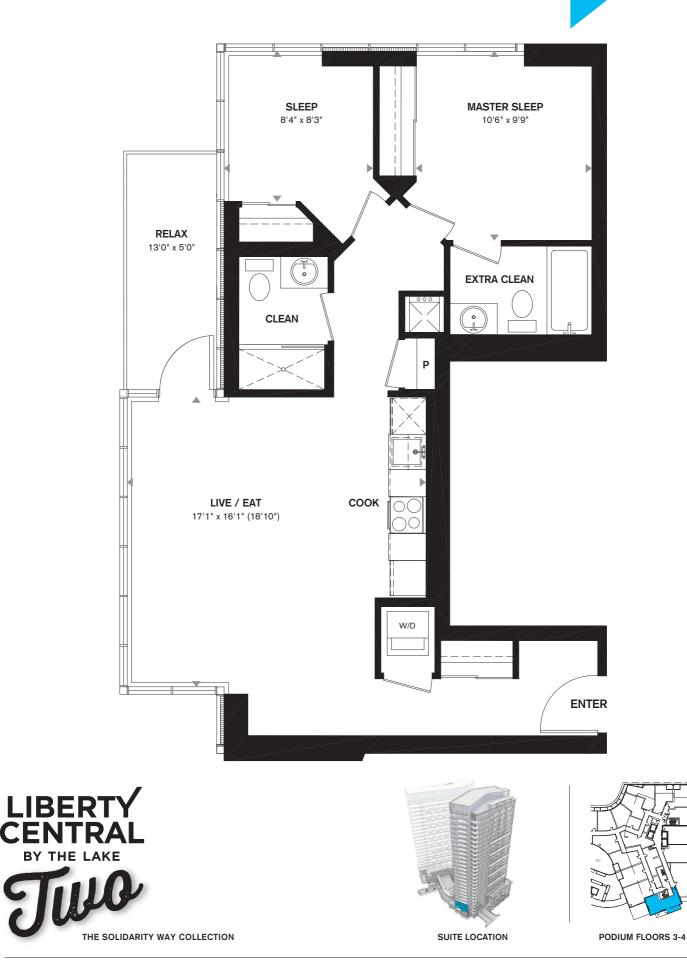

# TWO BEDROOM 749 SQ.FT. + 36 SQ.FT. BALCONY

THE SOLIDARITY WAY COLLECTION

SUITE LOCATION

N

**PODIUM FLOORS 2-4** 