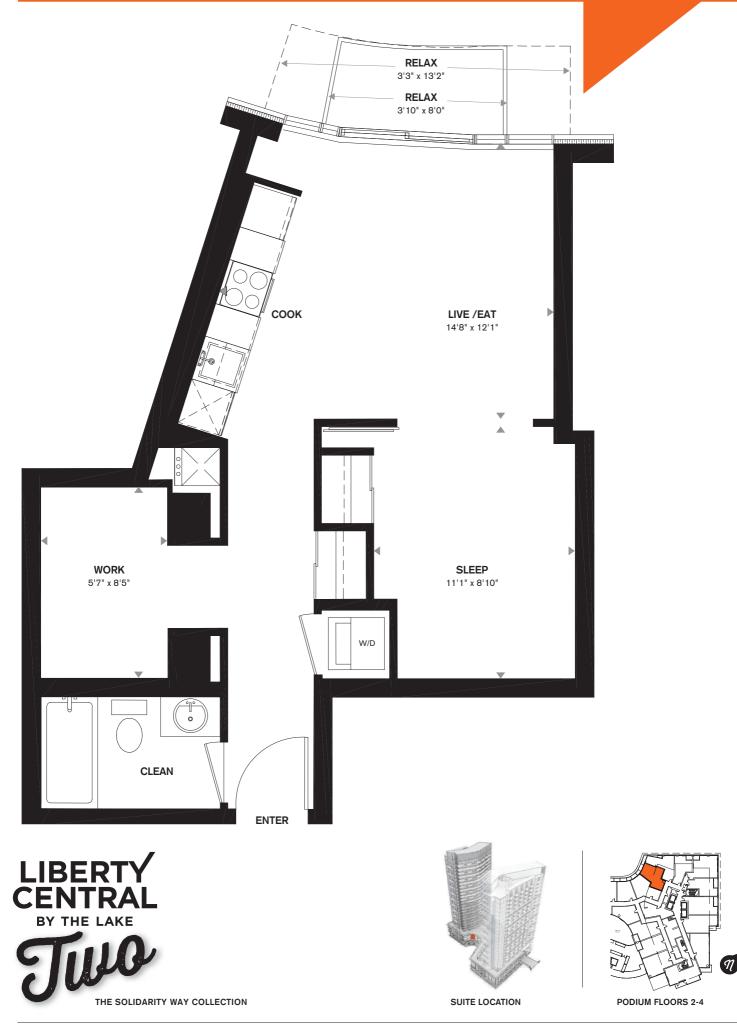

## ONE BEDROOM + DEN 577 SQ.FT. + 55 SQ.FT. BALCONY





ONE BEDROOM + DEN 629 SQ.FT. + 30 SQ.FT. BALCONY





#### ONE BEDROOM + DEN 746 SQ.FT. + 38 SQ.FT. BALCONY





# ONE BEDROOM 501 SQ.FT. + 126 SQ.FT. TERRACE





#### ONE BEDROOM + DEN 555 SQ.FT. + 30-43 SQ.FT. BALCONY





ONE BEDROOM 614 SQ.FT. + 18 SQ.FT. BALCONY





# ONE BEDROOM 506 SQ.FT. + 137 SQ.FT. TERRACE





## ONE BEDROOM 558 SQ.FT. + 36 SQ.FT. BALCONY





## ONE BEDROOM 501 SQ.FT. + 124 SQ.FT. TERRACE





# TWO BEDROOM 802 SQ.FT. + 65 SQ.FT. BALCONY





All areas and stated room dimensions are approximate. Floor area measured in accordance with Tarion bulletin #22. Actual living area will vary from floor area stated. Builder may substitute materials for those provided in the plans and specifications provided such materials are of quality equal to or better than the material provided for in the plans and specifications. Floorplans are subject to change without notice. E.&O.E. December 2014.

Ŋ

# TWO BEDROOM 749 SQ.FT. + 36 SQ.FT. BALCONY





THE SOLIDARITY WAY COLLECTION

SUITE LOCATION