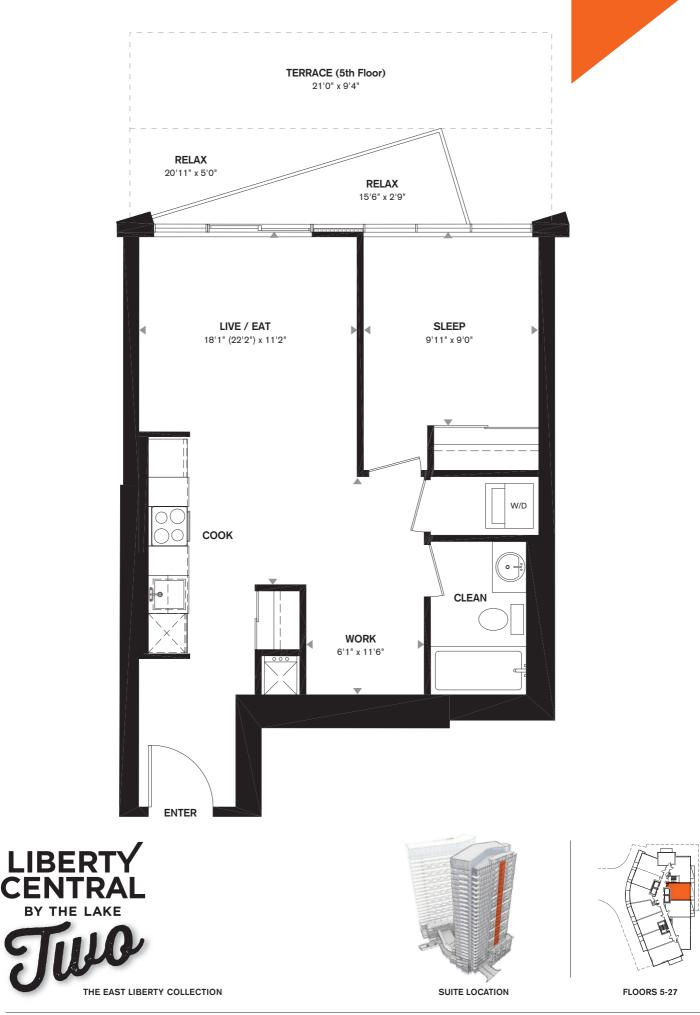

reas and stated room dimensions are approximate. Floor area measured in accordance with Tarion bulletin #22. Actual living area will vary from floor area stated. Builder may substitute materials for those provided in the plans and specifications provided such materials are of quality equal to or better than the material provided for in the plans and specifications. Floorplans are subject to change without notice. E.&O.E. December 2014.

N

ONE BEDROOM + DEN 617 SQ.FT. + 43-102 SQ.FT. BALCONY 185 SQ.FT. TERRACE (5TH FLOOR)





ONE BEDROOM + DEN 564 SQ.FT. + 63-96 SQ.FT. BALCONY





THE EAST LIBERTY COLLECTION

SUITE LOCATION

FLOORS 6-26

Ŋ

### ONE BEDROOM + DEN 621 SQ.FT. + 65-115 SQ.FT. BALCONY





ONE BEDROOM + DEN 590 SQ.FT. + 43-104 SQ.FT. BALCONY 211 SQ.FT. TERRACE (5TH FLOOR)





All areas and stated room dimensions are approximate. Floor area measured in accordance with Tarion bulletin #22. Actual living area will vary from floor area stated. Builder may substitute materials for those provided in the plans and specifications provided such materials are of quality equal to or better than the material provided for in the plans and specifications. Floorplans are subject to change without notice. E.&O.E. December 2014.

Ŋ

### ONE BEDROOM + DEN 601 SQ.FT. + 65-99 SQ.FT. BALCONY





All areas and stated room dimensions are approximate. Floor area measured in accordance with Tarion bulletin #22. Actual living area will vary from floor area stated. Builder may substitute materials for those provided in the plans and specifications provided such materials are of qualit