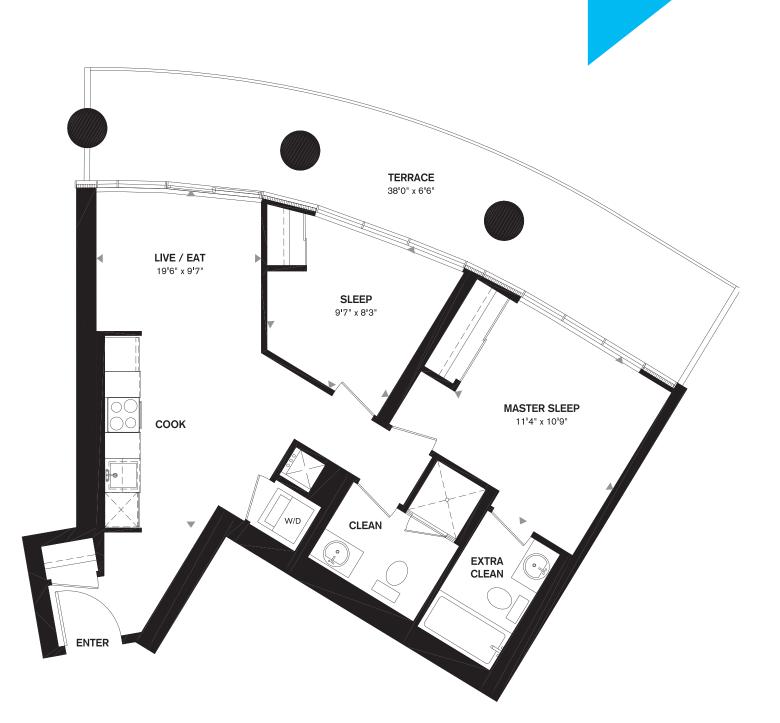

# TWO BEDROOM 802 SQ.FT. + 65 SQ.FT. BALCONY

All areas and stated room dimensions are approximate. Floor area measured in accordance with Tarion bulletin #22. Actual living area will vary from floor area stated. Builder may substitute materials for those provided in the plans and specifications provided such materials are of quality equal to or better than the material provided for in the plans and specifications. Floorplans are subject to change without notice. E.&O.E. December 2014.