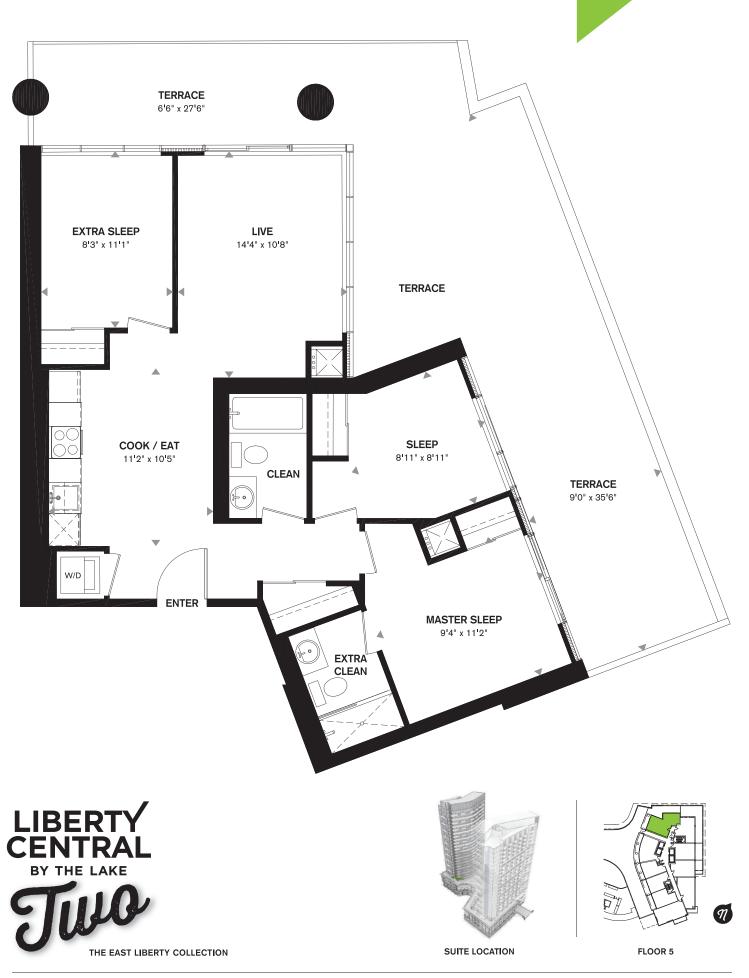

NE BEDROOM 501 SQ.FT. + 124 SQ.FT. TERRACE





# TWO BEDROOM 802 SQ.FT. + 65 SQ.FT. BALCONY





All areas and stated room dimensions are approximate. Floor area measured in accordance with Tarion bulletin #22. Actual living area will vary from floor area stated. Builder may substitute materials for those provided in the plans and specifications provided such materials are of quality equal to or better than the material provided for in the plans and specifications. Floorplans are subject to change without notice. E.&O.E. December 2014.

Ŋ

# TWO BEDROOM 749 SQ.FT. + 36 SQ.FT. BALCONY





THE SOLIDARITY WAY COLLECTION

SUITE LOCATION

N

**PODIUM FLOORS 2-4** 





# TWO BEDROOM 722 SQ.FT. + 245 SQ.FT. TERRACE











SUITE LOCATION

## THREE BEDROOM 906 SQ.FT. + 542 SQ.FT. TERRACE





## THREE BEDROOM 836 SQ.FT. + 85 SQ.FT. BALCONY







FLOORS 5-7

All areas and stated room dimensions are approximate. Floor area measured in accordance with Tarion bulletin #22. Actual living area will vary from floor area stated. Builder may substitute materials for those provided in the plans and specifications provided such materials are of quality equal to or better than the material provided for in the plans and specifications. Floorplans are subject to change without notice. E.&O.E. December 2014.

THE EAST LIBERTY COLLECTION

SUITE LOCATION

### ONE BEDROOM 415 SQ.FT. + 77 SQ.FT. BALCONY





All areas and stated room dimensions are approximate. Floor area measured in accordance with Tarion bulletin #22. Actual living area will vary from floor area stated. Builder may substitut