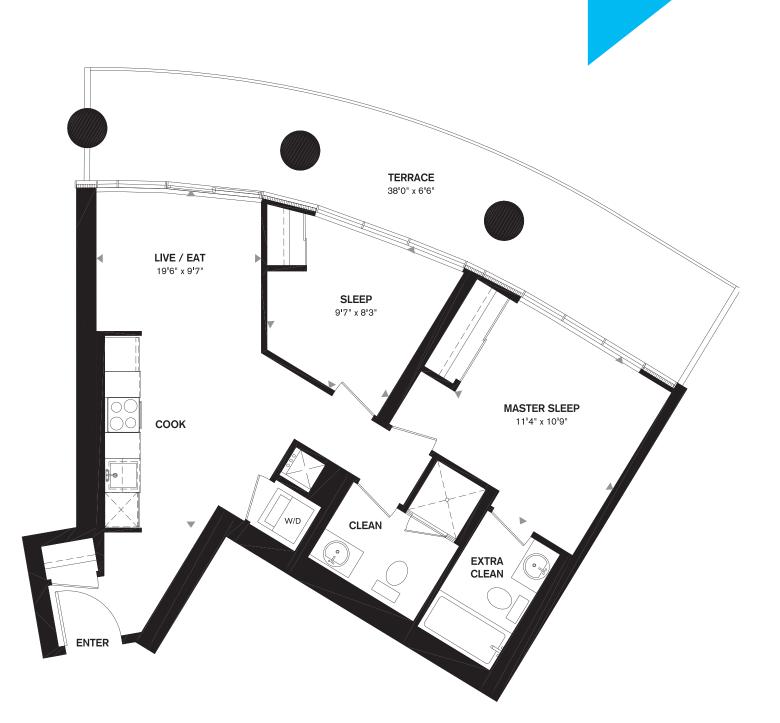

SQ.FT. TERRACE





## ONE BEDROOM 558 SQ.FT. + 36 SQ.FT. BALCONY





## ONE BEDROOM 501 SQ.FT. + 124 SQ.FT. TERRACE





# TWO BEDROOM 802 SQ.FT. + 65 SQ.FT. BALCONY





All areas and stated room dimensions are approximate. Floor area measured in accordance with Tarion bulletin #22. Actual living area will vary from floor area stated. Builder may substitute materials for those provided in the plans and specifications provided such materials are of quality equal to or better than the material provided for in the plans and specifications. Floorplans are subject to change without notice. E.&O.E. December 2014.

Ŋ

# TWO BEDROOM 749 SQ.FT. + 36 SQ.FT. BALCONY





THE SOLIDARITY WAY COLLECTION

SUITE LOCATION

N

**PODIUM FLOORS 2-4** 





# TWO BEDROOM 722 SQ.FT. + 245 SQ.FT. TERRACE











SUITE LOCATION

## THREE BEDROOM 906 SQ.FT. + 542 SQ.FT. TERRACE





## THREE BEDROOM 836 SQ.FT. + 85 SQ.FT. BALCONY







FLOORS 5-7

All areas and stated room dimensions are approximate. Floor area measured in accordance with Tarion bulletin #22. Actual living area will vary from floor area stated. Builder may substitute materials for those provided in the plans and specifications provided such materials are of quality equal to or better than the material provided for in the plans and specifications. Floorplans are subject to change without notice. E.&O.E. December 2014.

THE EAST LIBERTY COLLECTION

SUITE LOCATION

### ONE BEDROOM 415 SQ.FT. + 77 SQ.FT. BALCONY





All areas and stated room dimensions are approximate. Floor area measured in accordance with Tarion bulletin #22