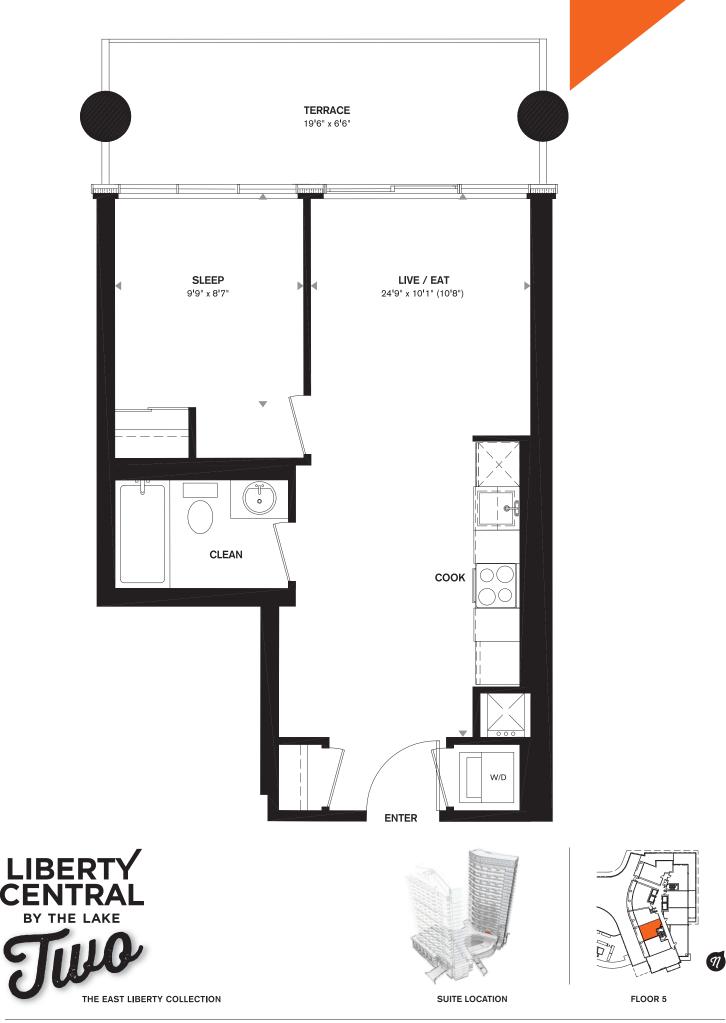

are subject to change without notice. E.&O.E. December 2014.

Ŋ

### ONE BEDROOM + DEN 601 SQ.FT. + 65-99 SQ.FT. BALCONY





All areas and stated room dimensions are approximate. Floor area measured in accordance with Tarion bulletin #22. Actual living area will vary from floor area stated. Builder may substitute materials for those provided in the plans and specifications provided such materials are of quality equal to or better than the material provided for in the plans and specifications. Floorplans are subject to change without notice. E.&O.E. December 2014.

Ŋ

### ONE BEDROOM + DEN 601 SQ.FT. + 65-99 SQ.FT. BALCONY





#### ONE BEDROOM + DEN 601 SQ.FT. + 63-98 SQ.FT. BALCONY





ONE BEDROOM 580 SQ.FT. + 87-114 SQ.FT. BALCONY





# ONE BEDROOM 501 SQ.FT. + 126 SQ.FT. TERRACE





# ONE BEDROOM 506 SQ.FT. + 137 SQ.FT. TERRACE





## ONE BEDROOM 501 SQ.FT. + 124 SQ.FT. TERRACE





#### ONE BEDROOM 546 SQ.FT. + 63-129 SQ.FT. BALCONY

Golumba



# TWO BEDROOM + DEN 763 SQ.FT. + 60 SQ.FT. BALCONY





# TWO BEDROOM 722 SQ.FT. + 245 SQ.FT. TERRACE











SUITE LOCATION

# TWO BEDROOM 666 SQ.FT. + 43 SQ.FT. BALCONY 743 SQ.FT. TERRACE (5TH FLOOR)





## THREE BEDROOM + DEN 836 SQ.FT. + 84 SQ.FT. BALCONY





All areas and stated room dimensions are approximate. Floor area measured in accordance with Tarion bulletin #22. Actual living area will vary from floor area stated. Builder may substitute materials for those provided in the plans and specifications provided such materials are of quality equal to or better than the material provided for in the plans and speci