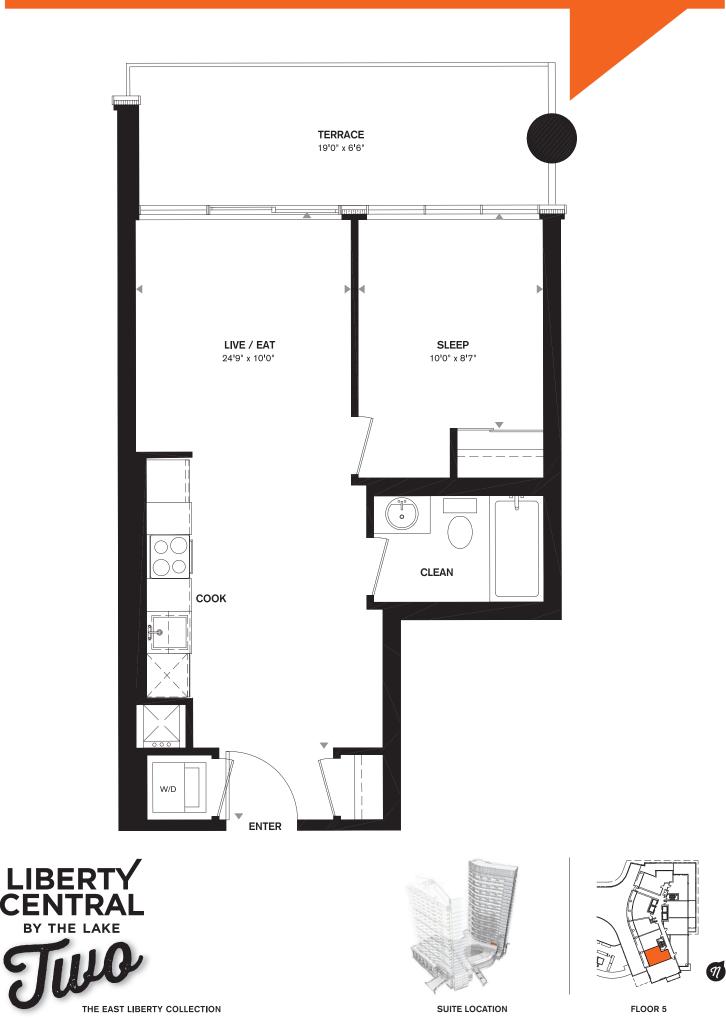

## ONE BEDROOM + DEN 577 SQ.FT. + 55 SQ.FT. BALCONY





ONE BEDROOM + DEN 629 SQ.FT. + 30 SQ.FT. BALCONY





#### ONE BEDROOM + DEN 746 SQ.FT. + 38 SQ.FT. BALCONY





# ONE BEDROOM 501 SQ.FT. + 126 SQ.FT. TERRACE





#### ONE BEDROOM + DEN 555 SQ.FT. + 30-43 SQ.FT. BALCONY





ONE BEDROOM 614 SQ.FT. + 18 SQ.FT. BALCONY





# ONE BEDROOM 506 SQ.FT. + 137 SQ.FT. TERRACE





## ONE BEDROOM 558 SQ.FT. + 36 SQ.FT. BALCONY





## ONE BEDROOM 501 SQ.FT. + 124 SQ.FT. TERRACE





# TWO BEDROOM 802 SQ.FT. + 65 SQ.FT. BALCONY





All areas and stated room dimensions are approximate. Floor area measured in accordance with Tarion bulletin #22. Actual living area will vary from floor area stated. Builder may substitute materials for those provided in the plans and specifications provided such materials are of quality equal to or better than the material provided for in the plans and specifications. Floorplans are subject to change without notice. E.&O.E. December 2014.

Ŋ

# TWO BEDROOM 749 SQ.FT. + 36 SQ.FT. BALCONY





THE SOLIDARITY WAY COLLECTION

SUITE LOCATION

N

**PODIUM FLOORS 2-4** 





# TWO BEDROOM 722 SQ.FT. + 245 SQ.FT. TERRACE











SUITE LOCATION

## THREE BEDROOM 906 SQ.FT. + 542 SQ.FT. TERRACE





## THREE BEDROOM 836 SQ.FT. + 85 SQ.FT. BALC