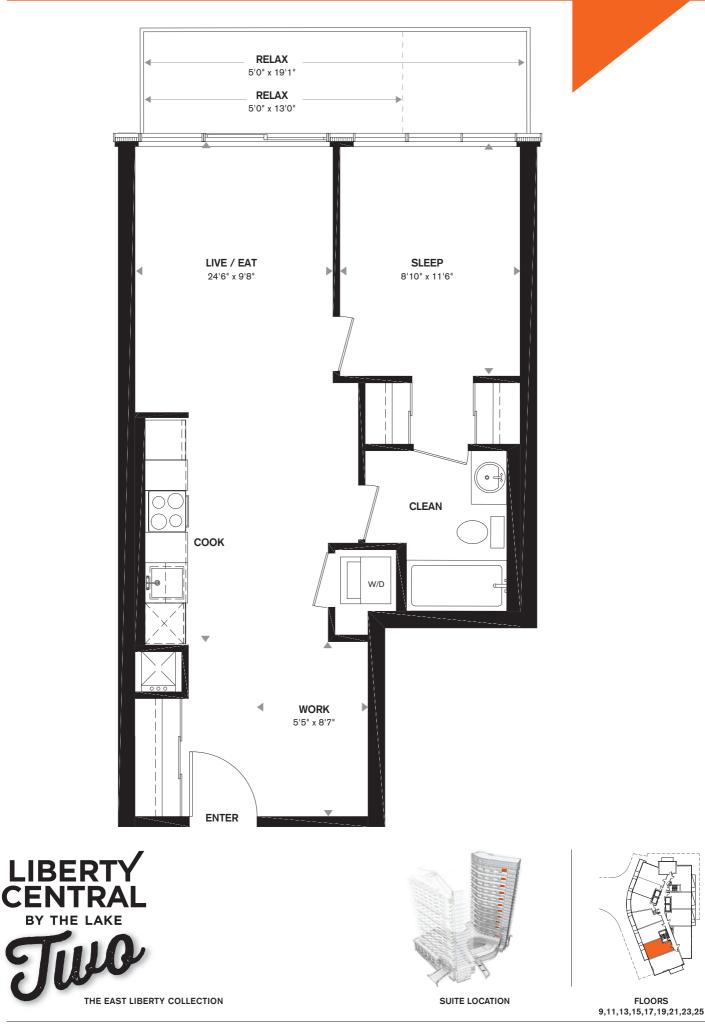

### ONE BEDROOM 415 SQ.FT. + 77 SQ.FT. BALCONY

All areas and stated room dimensions are approximate. Floor area measured in accordance with Tarion bulletin #22. Actual living area will vary from floor area stated. Builder may substitute materials for those provided in the plans and specifications provided such materials are of quality equal to or better than the material provided for in the plans and specifications. Floorplans are subject to change without notice. E.&O.E. December 2014.