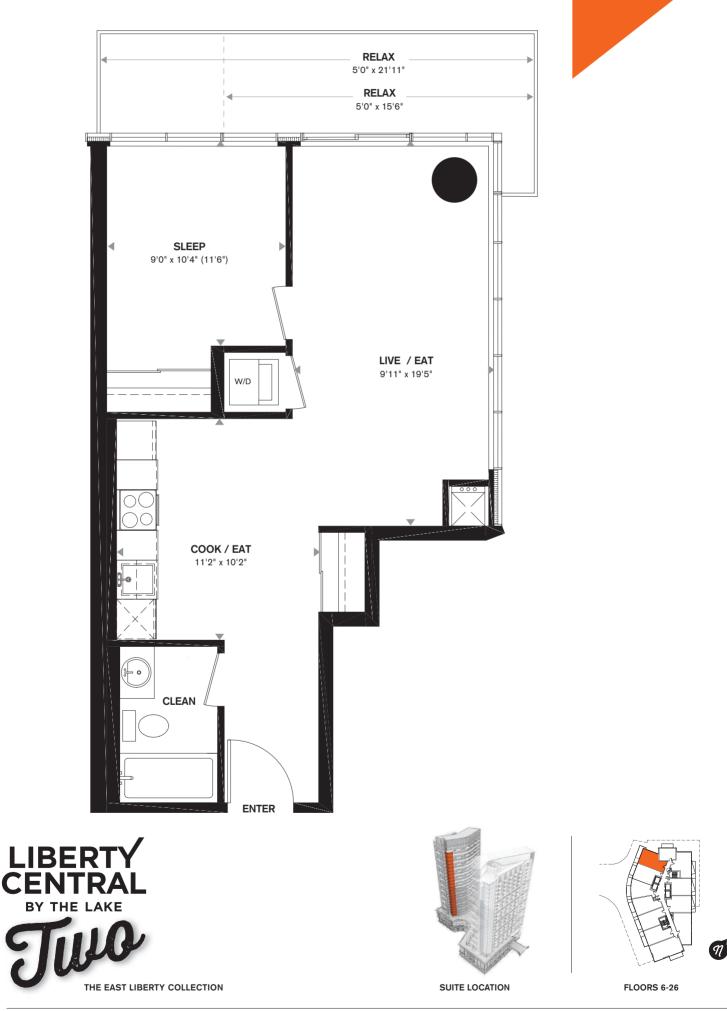

### ONE BEDROOM + DEN 621 SQ.FT. + 65-115 SQ.FT. BALCONY

ONE BEDROOM + DEN 590 SQ.FT. + 43-104 SQ.FT. BALCONY 211 SQ.FT. TERRACE (5TH FLOOR)

All areas and stated room dimensions are approximate. Floor area measured in accordance with Tarion bulletin #22. Actual living area will vary from floor area stated. Builder may substitute materials for those provided in the plans and specifications provided such materials are of quality equal to or better than the material provided for in the plans and specifications. Floorplans are subject to change without notice. E.&O.E. December 2014.