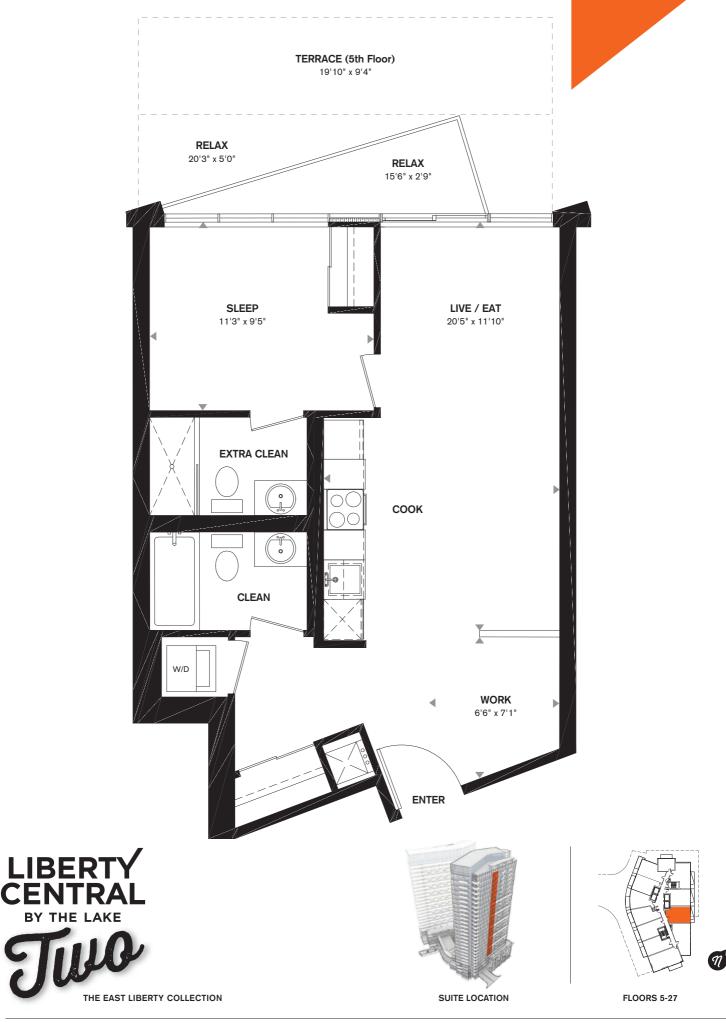

### ONE BEDROOM + DEN 621 SQ.FT. + 65-115 SQ.FT. BALCONY

ONE BEDROOM + DEN 590 SQ.FT. + 43-104 SQ.FT. BALCONY 211 SQ.FT. TERRACE (5TH FLOOR)

All areas and stated room dimensions are approximate. Floor area measured in accordance with Tarion bulletin #22. Actual living area will vary from floor area stated. Builder may substitute materials for those provided in the plans and specifications provided such materials are of quality equal to or better than the material provided for in the plans and specifications. Floorplans are subject to change without notice. E.&O.E. December 2014.