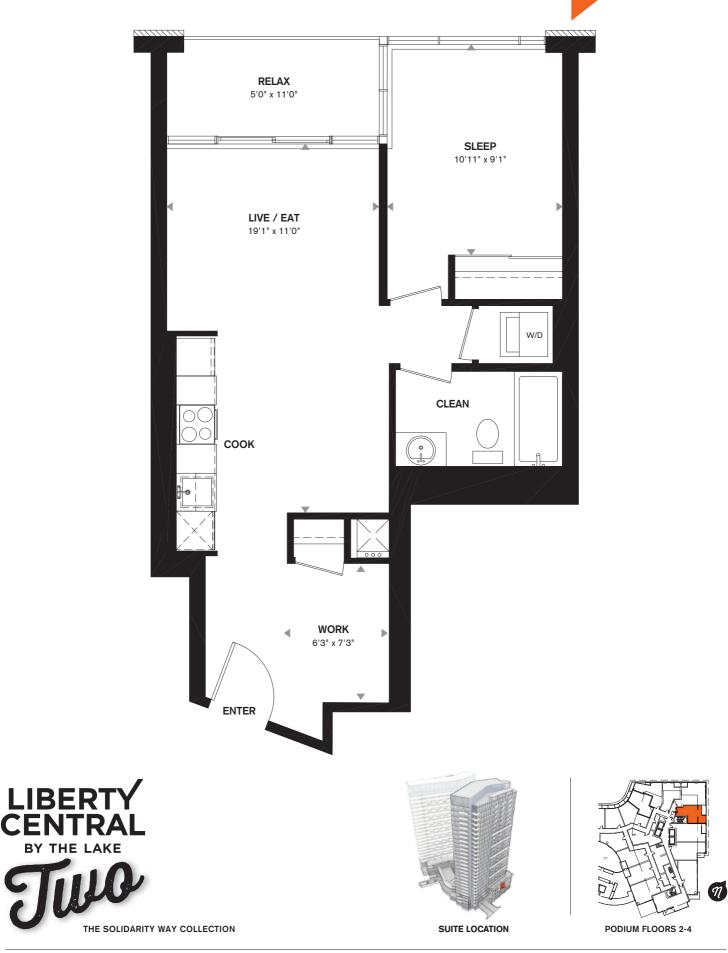

# TWO BEDROOM 749 SQ.FT. + 36 SQ.FT. BALCONY

THE SOLIDARITY WAY COLLECTION

SUITE LOCATION

N

**PODIUM FLOORS 2-4** 