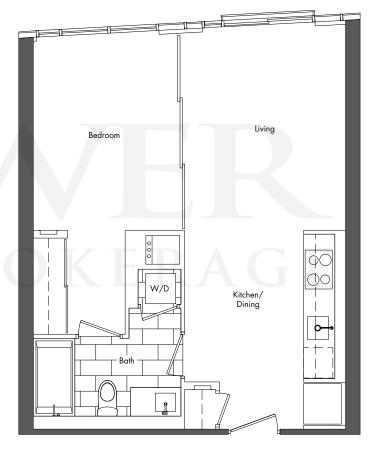

8/F - 45/F **1 Bedroom + Den** Suite area: 712 s.f. Balcony area: 66 s.f. Total area: 778 s.f.

000

Bedroom

8/F - 45/F **3 Bedroom** Suite area: 1008 s.f. Balcony area: 28 s.f. Total area: 1036 s.f.

The developer reserves the right to make minor revisions to interior wall locations and exterior window system. All materials and drawings are approximate. Information is subject to change without notice. Actual square footage may vary from the stated floorplan. E. & O. E.