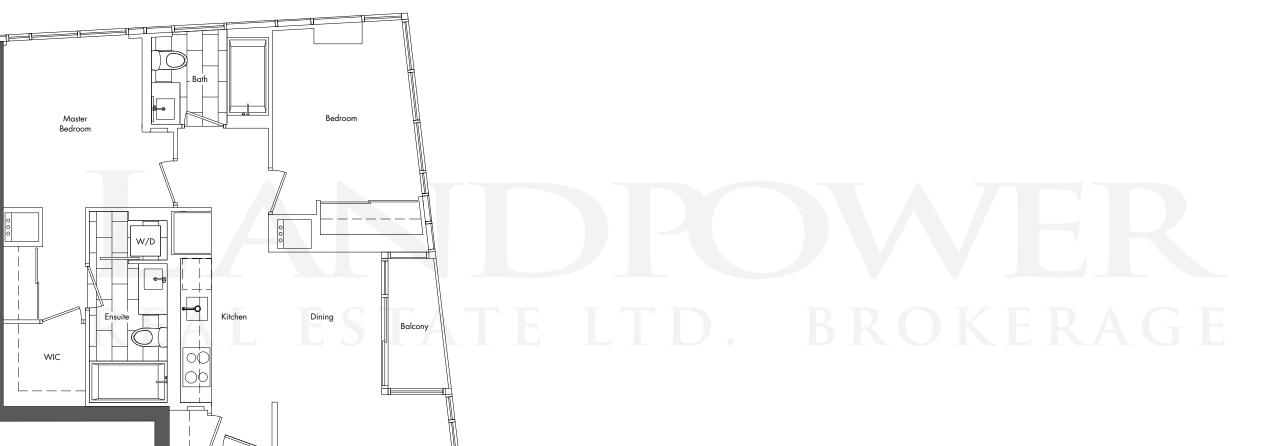

## Tower Suite Keyplate

9/F - 45/F **2 Bedroom + Den** Suite area: 980 s.f. Balcony area: 25 s.f. Total area: 1005 s.f.

The developer reserves the right to make minor revisions to interior wall locations and exterior window system. All materials and drawings are approximate. Information is subject to change without notice. Actual square footage may vary from the stated floorplan. E. & O. E.

WIC

The developer reserves the right to make minor revisions to interior wall locations and exterior window system. All materials and drawings are approximate. Information is subject to change without notice. Actual square footage may vary from the stated floorplan. E. & O, E.