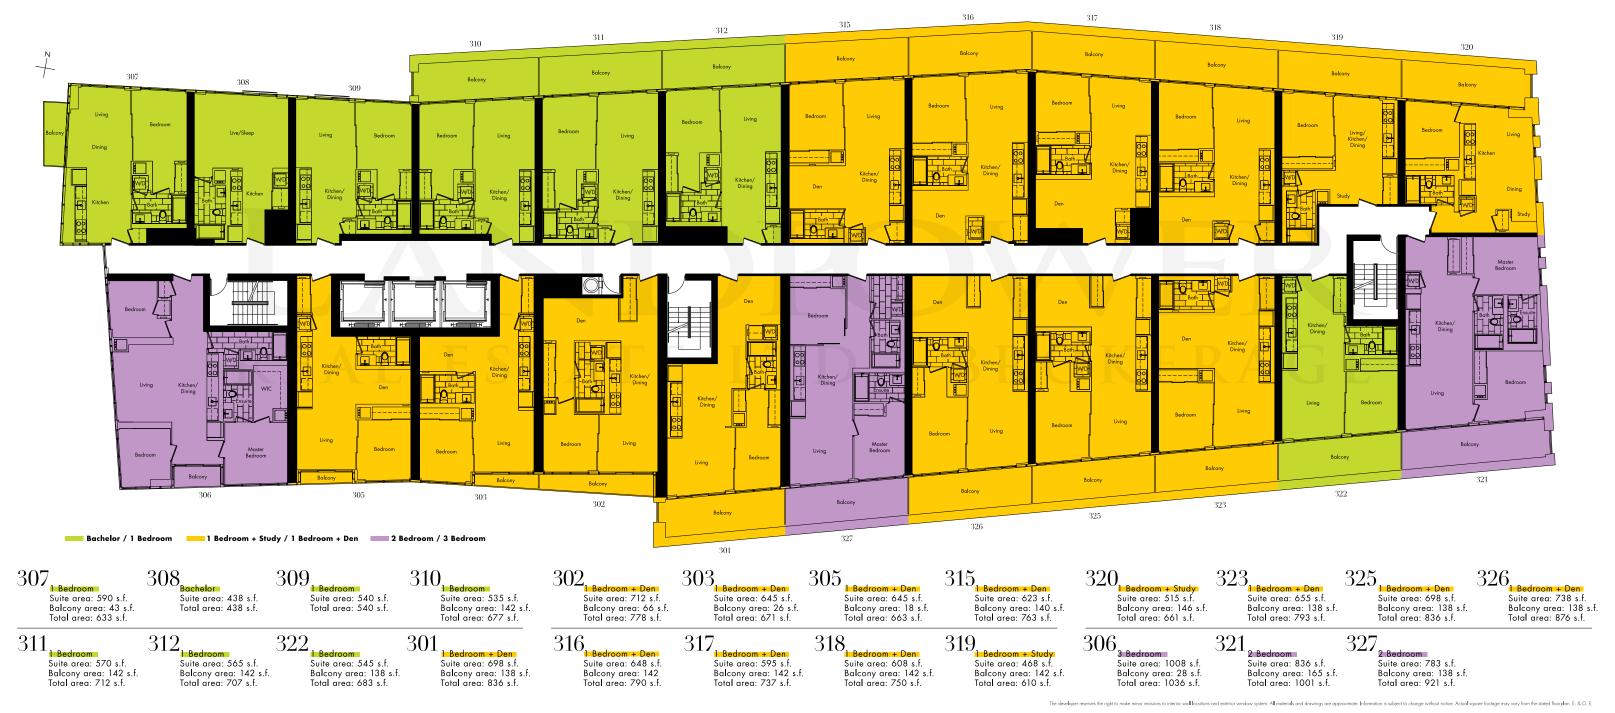

## 2nd floor

Bachelor / 1 Bedroom 1 Bedroom + Study / 1 Bedroom + Den 2 Bedroom / 3 Bedroom

3rd floor

 5th floor

Suite area: 738 s.f. Balcony area: 55 s.f. Total area: 793 s.f. 6th floor

7th floor

and exterior window system. All materials and drawings are approximate. Information is subject to change without notice. Actual square footage may vary from the stated floorplan. E. & O. E.

8/F - 45/F **1 Bedroom + Den** Suite area: 712 s.f. Balcony area: 66 s.f. Total area: 778 s.f.

000

Bedroom

8/F - 45/F **3 Bedroom** Suite area: 1008 s.f. Balcony area: 28 s.f. Total area: 1036 s.f.

The developer reserves the right to make minor revisions to interior wall locations and exterior window system. All materials and drawings are approximate. Information is subject to change without notice. Actual square footage may vary from the stated floorplan. E. & O. E.

**DB** 8/F - 45/F **Bachelor** Suite area: 438 s.f. Total area: 438 s.f.

The developer reserves the right to make minor revisions to interior wall locations and exterior window system. All materials and drawings are approximate. Information is subject to change without notice. Actual square footage may vary from the stated floorplan. E. & O. E.