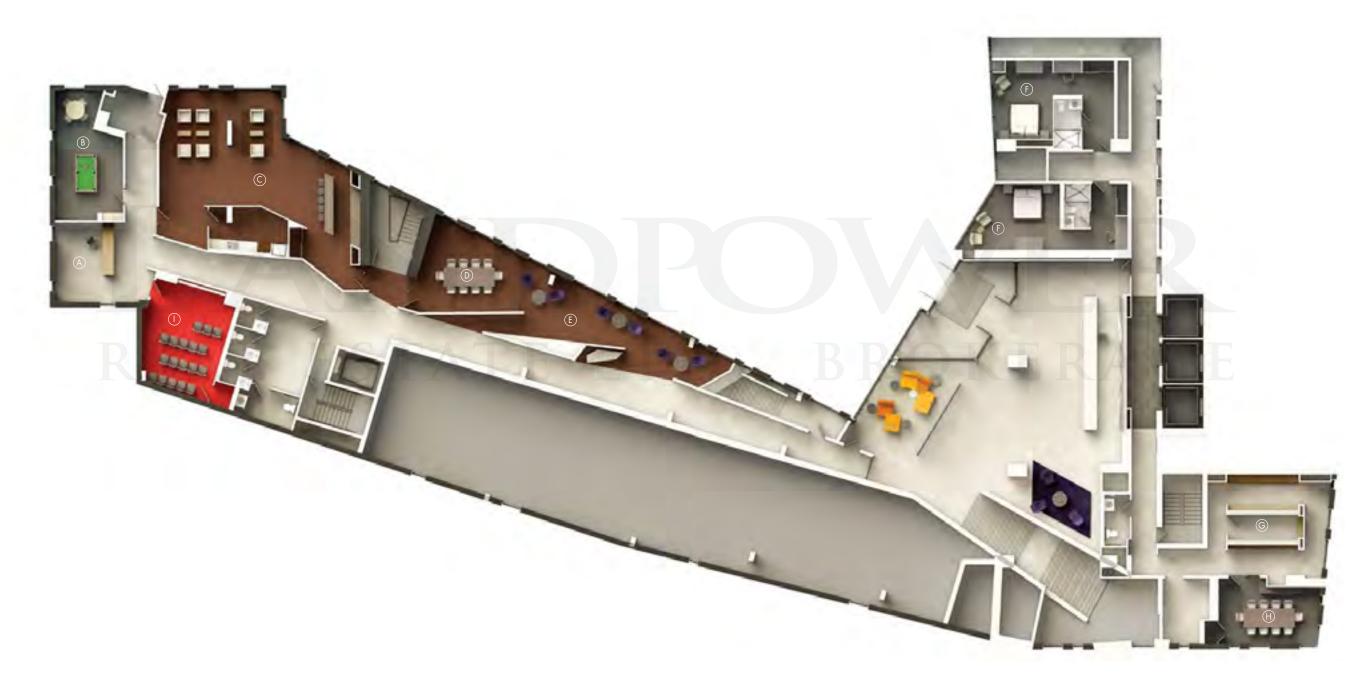

# The Prisma Club Reception A The Prisma Club Reception B Billiards & Cards C Party Lounge & Kitchen D Multi-Function Meeting Room E Open Lounge F Guest Suites G Mailroom H Meeting Room I Screening Room