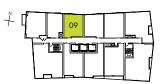

## 2nd floor

Bachelor / 1 Bedroom 1 Bedroom + Study / 1 Bedroom + Den 2 Bedroom / 3 Bedroom

3rd floor

 5th floor

Suite area: 738 s.f. Balcony area: 55 s.f. Total area: 793 s.f. 6th floor

7th floor

and exterior window system. All materials and drawings are approximate. Information is subject to change without notice. Actual square footage may vary from the stated floorplan. E. & O. E.