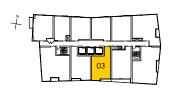

## 2nd floor

Bachelor / 1 Bedroom 1 Bedroom + Study / 1 Bedroom + Den 2 Bedroom / 3 Bedroom

3rd floor

 5th floor

Suite area: 738 s.f. Balcony area: 55 s.f. Total area: 793 s.f. 6th floor

7th floor

and exterior window system. All materials and drawings are approximate. Information is subject to change without notice. Actual square footage may vary from the stated floorplan. E. & O. E.