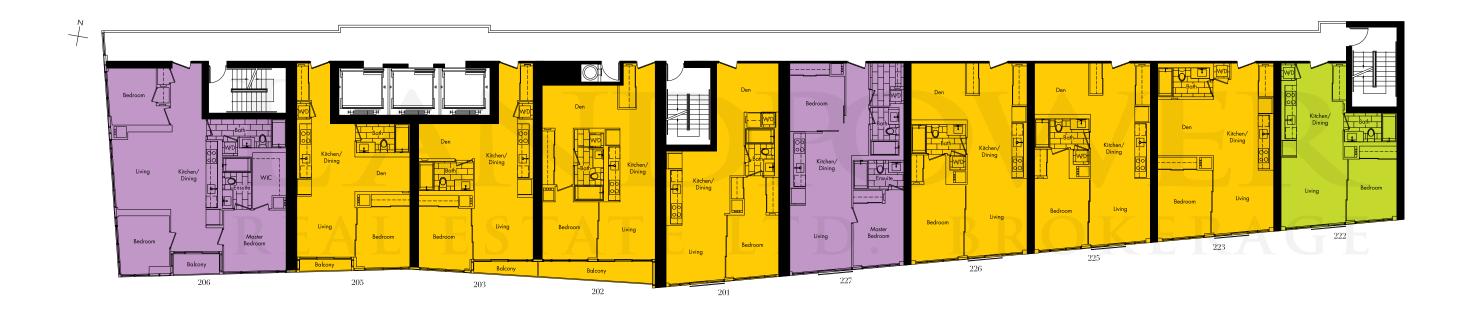

## 2nd floor

Bachelor / 1 Bedroom 1 Bedroom + Study / 1 Bedroom + Den 2 Bedroom / 3 Bedroom

3rd floor

 5th floor

Suite area: 738 s.f. Balcony area: 55 s.f. Total area: 793 s.f. 6th floor

7th floor

and exterior window system. All materials and drawings are approximate. Information is subject to change without notice. Actual square footage may vary from the stated floorplan. E. & O. E.