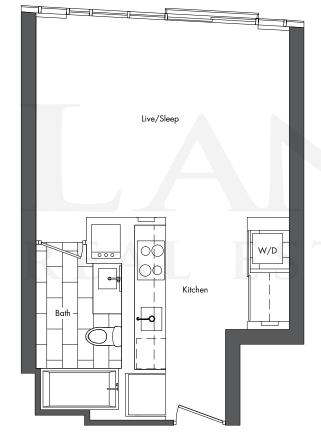

## 2nd floor

Bachelor / 1 Bedroom 1 Bedroom + Study / 1 Bedroom + Den 2 Bedroom / 3 Bedroom

3rd floor

 5th floor

Suite area: 738 s.f. Balcony area: 55 s.f. Total area: 793 s.f. 6th floor

7th floor

and exterior window system. All materials and drawings are approximate. Information is subject to change without notice. Actual square footage may vary from the stated floorplan. E. & O. E.