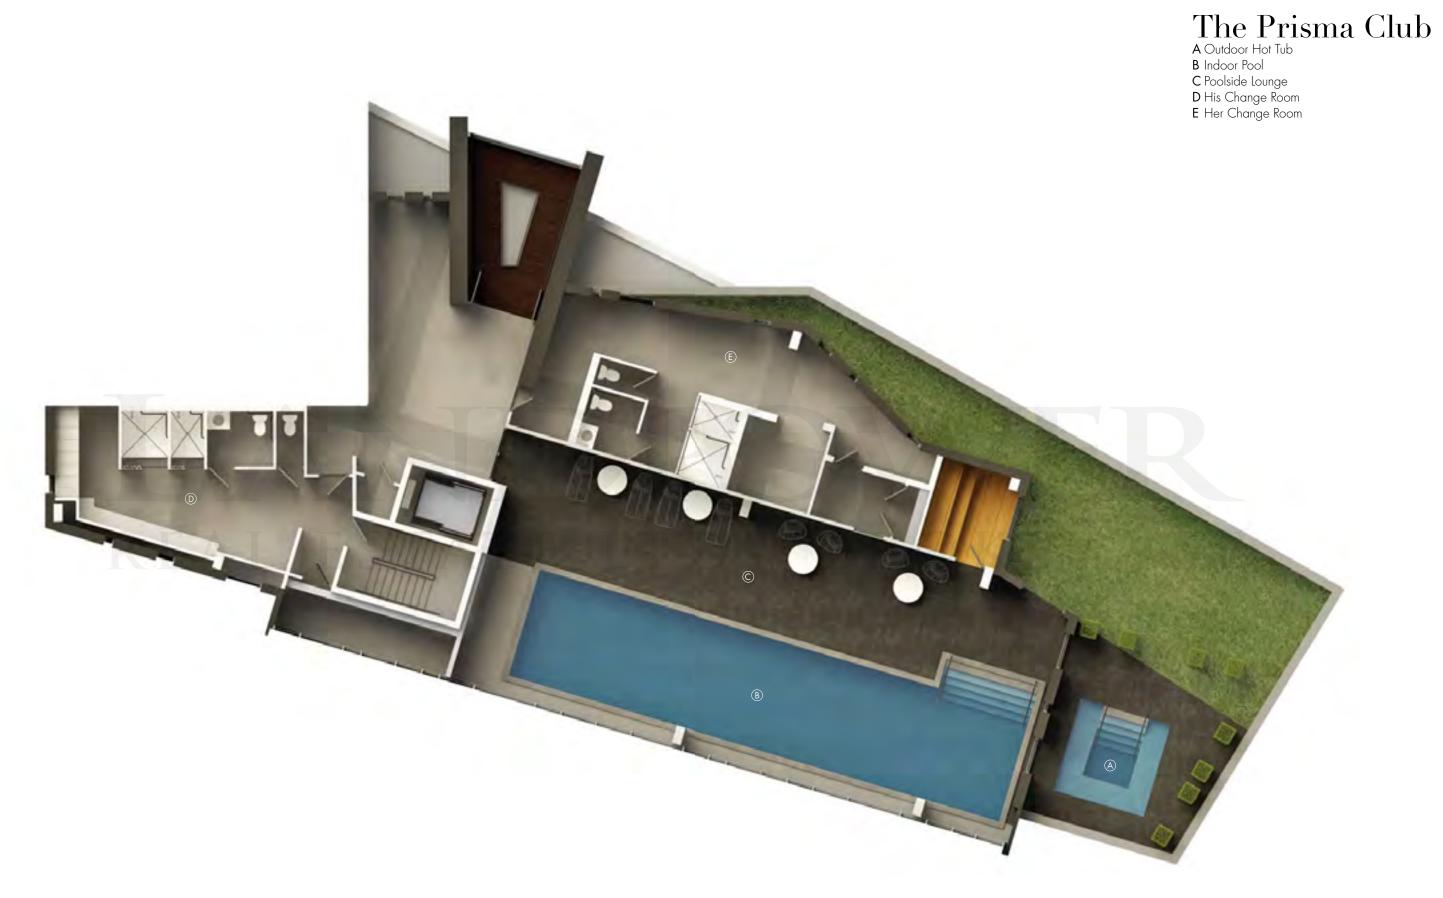

### Amenities

Weight Room and Fitness Studio

Yoga Studio

Swimming Pool

Hot Tub

Poolside Lounge

Men's & Women's Change Rooms

Gymnasium

Outdoor Tai Chi Deck

Spinning Room

Massage Lounge

Private Dining Party Room

Theatre

Pet Spa

Billiards & Games Room

Information is subject to change without prior notice. E&OE.