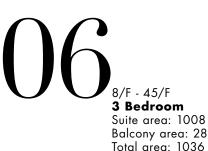

8/F - 45/F **1 Bedroom + Den** Suite area: 712 s.f. Balcony area: 66 s.f. Total area: 778 s.f.

000

Bedroom

8/F - 45/F **3 Bedroom** Suite area: 1008 s.f. Balcony area: 28 s.f. Total area: 1036 s.f.

The developer reserves the right to make minor revisions to interior wall locations and exterior window system. All materials and drawings are approximate. Information is subject to change without notice. Actual square footage may vary from the stated floorplan. E. & O. E.