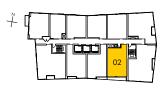

## 2nd floor

Bachelor / 1 Bedroom 1 Bedroom + Study / 1 Bedroom + Den 2 Bedroom / 3 Bedroom

3rd floor

 5th floor

Suite area: 738 s.f. Balcony area: 55 s.f. Total area: 793 s.f. 6th floor

7th floor

and exterior window system. All materials and drawings are approximate. Information is subject to change without notice. Actual square footage may vary from the stated floorplan. E. & O. E.