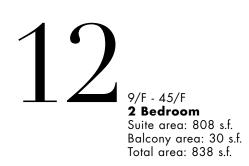

8/F - 45/F **1 Bedroom + Den** Suite area: 712 s.f. Balcony area: 66 s.f. Total area: 778 s.f.

000

Bedroom

8/F - 45/F **3 Bedroom** Suite area: 1008 s.f. Balcony area: 28 s.f. Total area: 1036 s.f.

The developer reserves the right to make minor revisions to interior wall locations and exterior window system. All materials and drawings are approximate. Information is subject to change without notice. Actual square footage may vary from the stated floorplan. E. & O. E.