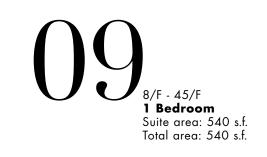

## 2nd floor

Bachelor / 1 Bedroom 1 Bedroom + Study / 1 Bedroom + Den 2 Bedroom / 3 Bedroom

3rd floor

 5th floor

Suite area: 738 s.f. Balcony area: 55 s.f. Total area: 793 s.f. 6th floor

7th floor

and exterior window system. All materials and drawings are approximate. Information is subject to change without notice. Actual square footage may vary from the stated floorplan. E. & O. E.