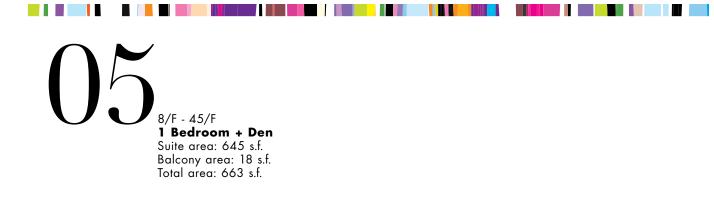

8/F - 45/F **1 Bedroom + Den** Suite area: 712 s.f. Balcony area: 66 s.f. Total area: 778 s.f.

000

Bedroom

8/F - 45/F **3 Bedroom** Suite area: 1008 s.f. Balcony area: 28 s.f. Total area: 1036 s.f.

The developer reserves the right to make minor revisions to interior wall locations and exterior window system. All materials and drawings are approximate. Information is subject to change without notice. Actual square footage may vary from the stated floorplan. E. & O. E.