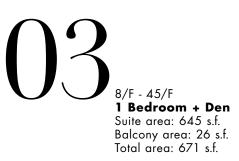

8/F - 45/F **1 Bedroom + Den** Suite area: 712 s.f. Balcony area: 66 s.f. Total area: 778 s.f.

000

Bedroom

8/F - 45/F **3 Bedroom** Suite area: 1008 s.f. Balcony area: 28 s.f. Total area: 1036 s.f.

The developer reserves the right to make minor revisions to interior wall locations and exterior window system. All materials and drawings are approximate. Information is subject to change without notice. Actual square footage may vary from the stated floorplan. E. & O. E.