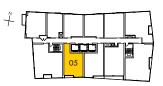

## 2nd floor

Bachelor / 1 Bedroom 1 Bedroom + Study / 1 Bedroom + Den 2 Bedroom / 3 Bedroom

3rd floor

 5th floor

Suite area: 738 s.f. Balcony area: 55 s.f. Total area: 793 s.f. 6th floor

7th floor

and exterior window system. All materials and drawings are approximate. Information is subject to change without notice. Actual square footage may vary from the stated floorplan. E. & O. E.