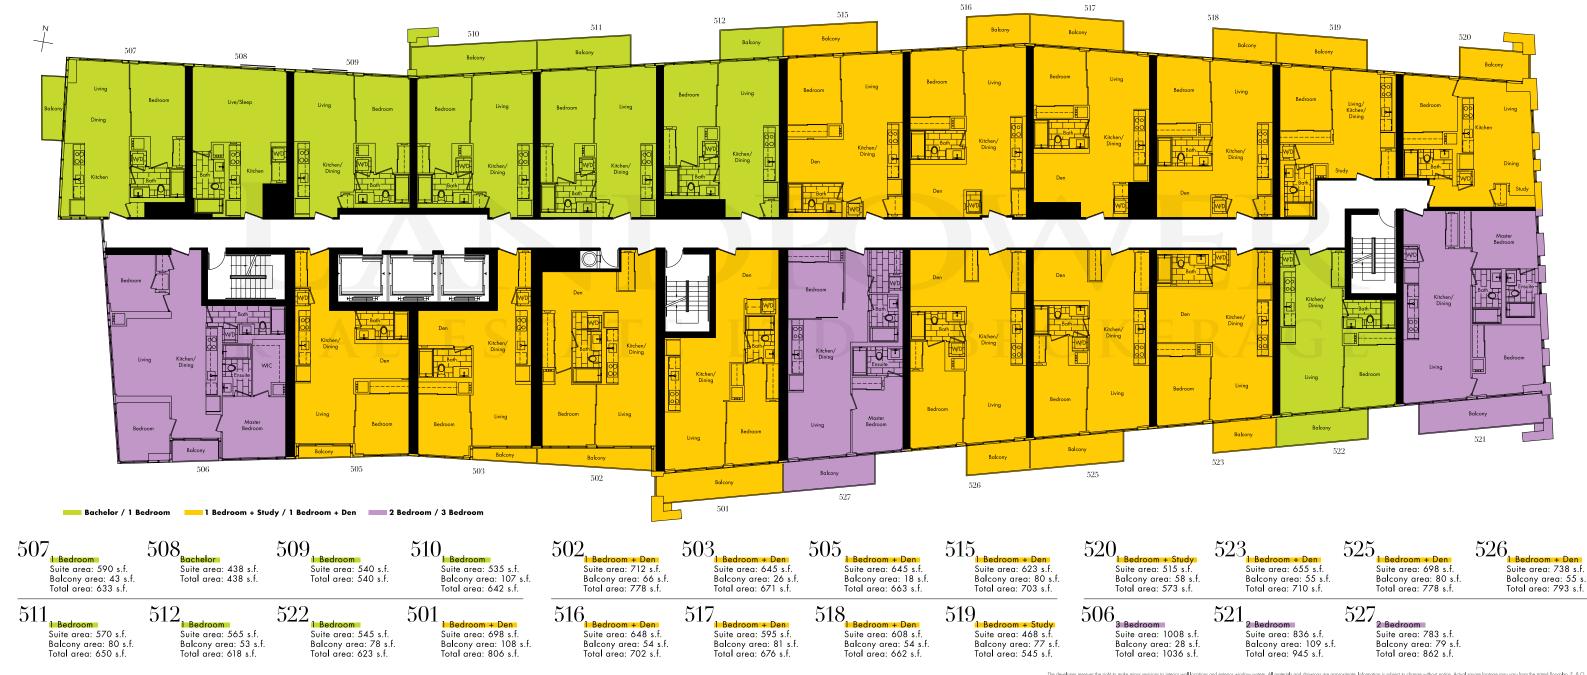

## 2nd floor

Bachelor / 1 Bedroom 1 Bedroom + Study / 1 Bedroom + Den 2 Bedroom / 3 Bedroom

3rd floor

 5th floor

Suite area: 738 s.f. Balcony area: 55 s.f. Total area: 793 s.f. 6th floor

7th floor

and exterior window system. All materials and drawings are approximate. Information is subject to change without notice. Actual square footage may vary from the stated floorplan. E. & O. E.