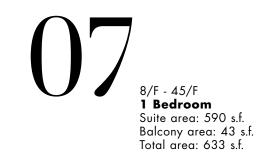

8/F - 45/F **1 Bedroom + Den** Suite area: 712 s.f. Balcony area: 66 s.f. Total area: 778 s.f.

000

Bedroom

8/F - 45/F **3 Bedroom** Suite area: 1008 s.f. Balcony area: 28 s.f. Total area: 1036 s.f.

The developer reserves the right to make minor revisions to interior wall locations and exterior window system. All materials and drawings are approximate. Information is subject to change without notice. Actual square footage may vary from the stated floorplan. E. & O. E.