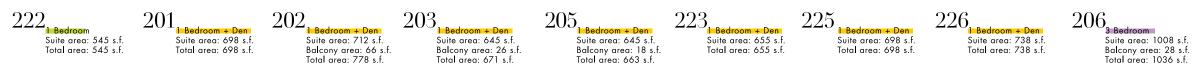

## 2nd floor

Bachelor / 1 Bedroom 1 Bedroom + Study / 1 Bedroom + Den 2 Bedroom / 3 Bedroom

3rd floor

 5th floor

Suite area: 738 s.f. Balcony area: 55 s.f. Total area: 793 s.f. 6th floor

7th floor

and exterior window system. All materials and drawings are approximate. Information is subject to change without notice. Actual square footage may vary from the stated floorplan. E. & O. E.

8/F - 45/F **1 Bedroom + Den** Suite area: 712 s.f. Balcony area: 66 s.f. Total area: 778 s.f.

000

Bedroom

8/F - 45/F **3 Bedroom** Suite area: 1008 s.f. Balcony area: 28 s.f. Total area: 1036 s.f.

The developer reserves the right to make minor revisions to interior wall locations and exterior window system. All materials and drawings are approximate. Information is subject to change without notice. Actual square footage may vary from the stated floorplan. E. & O. E.