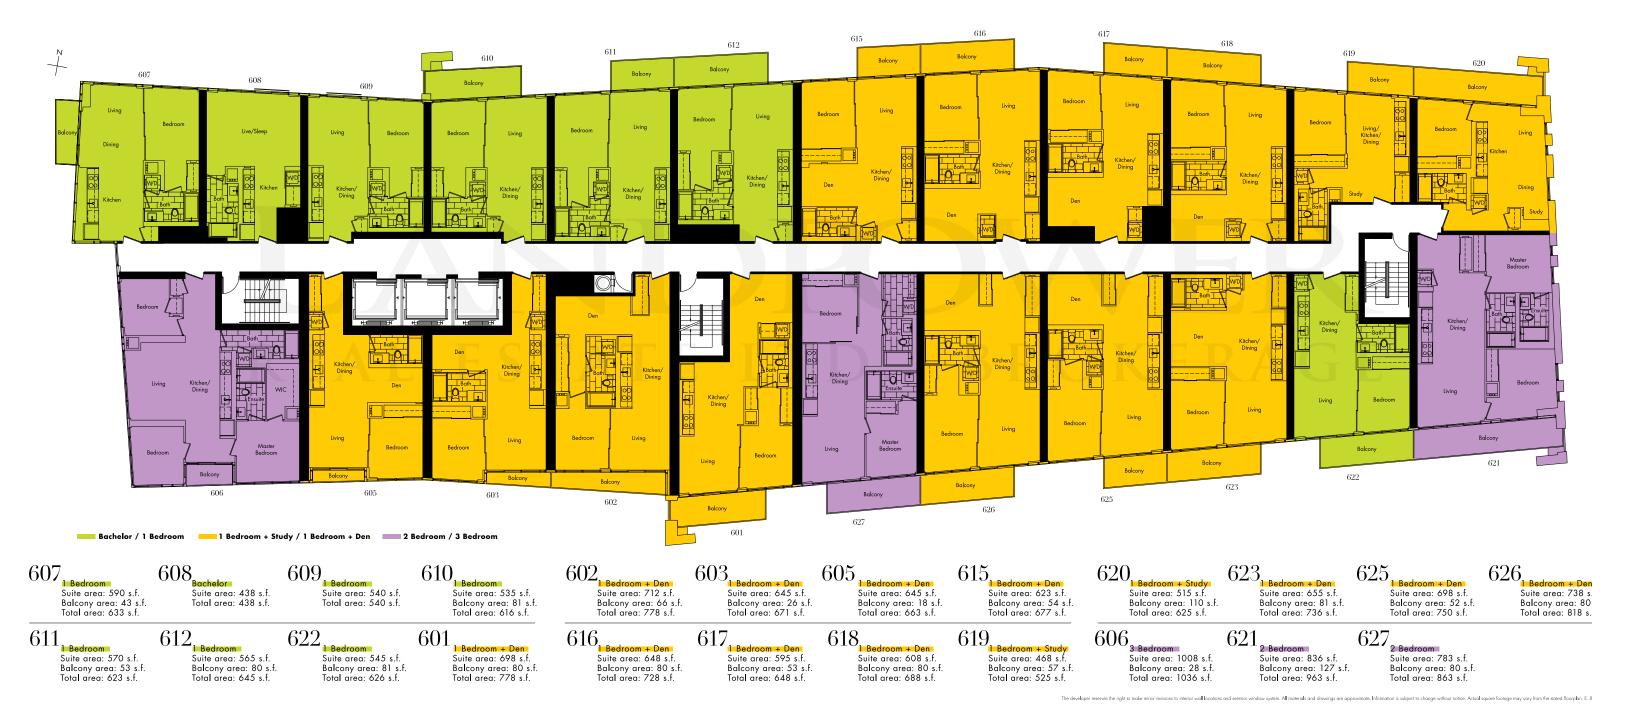

## 2nd floor

Bachelor / 1 Bedroom 1 Bedroom + Study / 1 Bedroom + Den 2 Bedroom / 3 Bedroom

3rd floor

 5th floor

Suite area: 738 s.f. Balcony area: 55 s.f. Total area: 793 s.f. 6th floor

7th floor

and exterior window system. All materials and drawings are approximate. Information is subject to change without notice. Actual square footage may vary from the stated floorplan. E. & O. E.