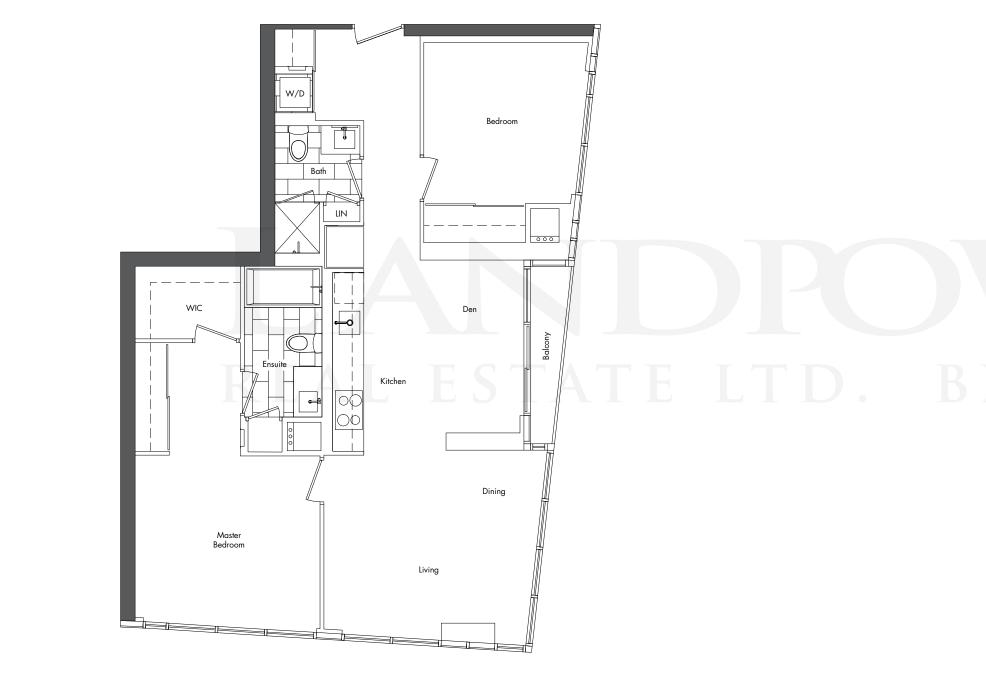

## Tower Suite Keyplate

9/F - 45/F **2 Bedroom + Den** Suite area: 980 s.f. Balcony area: 25 s.f. Total area: 1005 s.f.

The developer reserves the right to make minor revisions to interior wall locations and exterior window system. All materials and drawings are approximate. Information is subject to change without notice. Actual square footage may vary from the stated floorplan. E. & O. E.