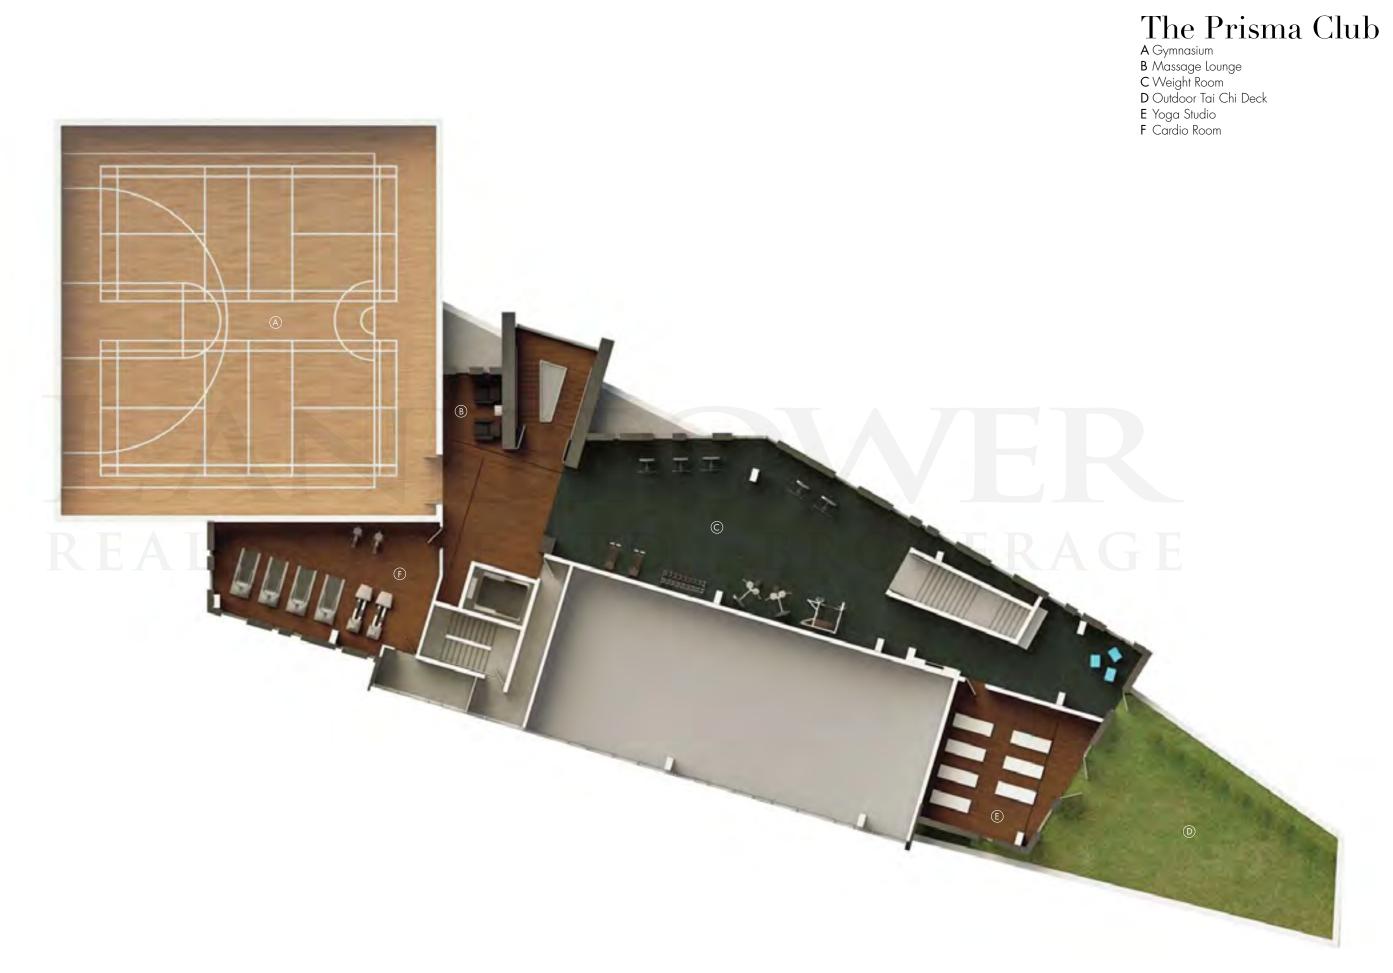

### Amenities

Weight Room and Fitness Studio

Yoga Studio

Swimming Pool

Hot Tub

Poolside Lounge

Men's & Women's Change Rooms

Gymnasium

Outdoor Tai Chi Deck

Spinning Room

Massage Lounge

Private Dining Party Room

Theatre

Pet Spa

Billiards & Games Room

Information is subject to change without prior notice. E&OE.