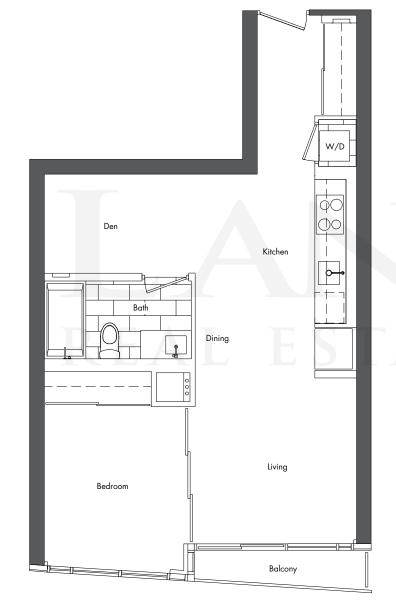

8/F - 45/F **1 Bedroom + Den** Suite area: 712 s.f. Balcony area: 66 s.f. Total area: 778 s.f.

000

Bedroom

8/F - 45/F **3 Bedroom** Suite area: 1008 s.f. Balcony area: 28 s.f. Total area: 1036 s.f.

The developer reserves the right to make minor revisions to interior wall locations and exterior window system. All materials and drawings are approximate. Information is subject to change without notice. Actual square footage may vary from the stated floorplan. E. & O. E.