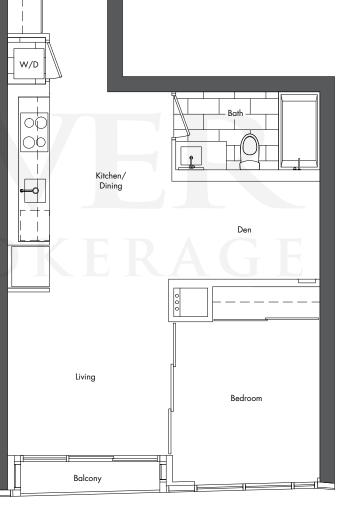

8/F - 45/F **1 Bedroom + Den** Suite area: 712 s.f. Balcony area: 66 s.f. Total area: 778 s.f.

000

Bedroom

8/F - 45/F **3 Bedroom** Suite area: 1008 s.f. Balcony area: 28 s.f. Total area: 1036 s.f.

The developer reserves the right to make minor revisions to interior wall locations and exterior window system. All materials and drawings are approximate. Information is subject to change without notice. Actual square footage may vary from the stated floorplan. E. & O. E.