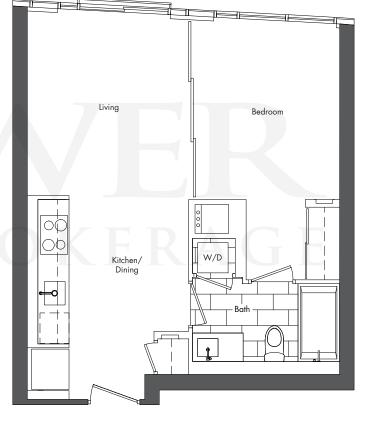

## 2nd floor

Bachelor / 1 Bedroom 1 Bedroom + Study / 1 Bedroom + Den 2 Bedroom / 3 Bedroom

3rd floor

 5th floor

Suite area: 738 s.f. Balcony area: 55 s.f. Total area: 793 s.f. 6th floor

7th floor

and exterior window system. All materials and drawings are approximate. Information is subject to change without notice. Actual square footage may vary from the stated floorplan. E. & O. E.