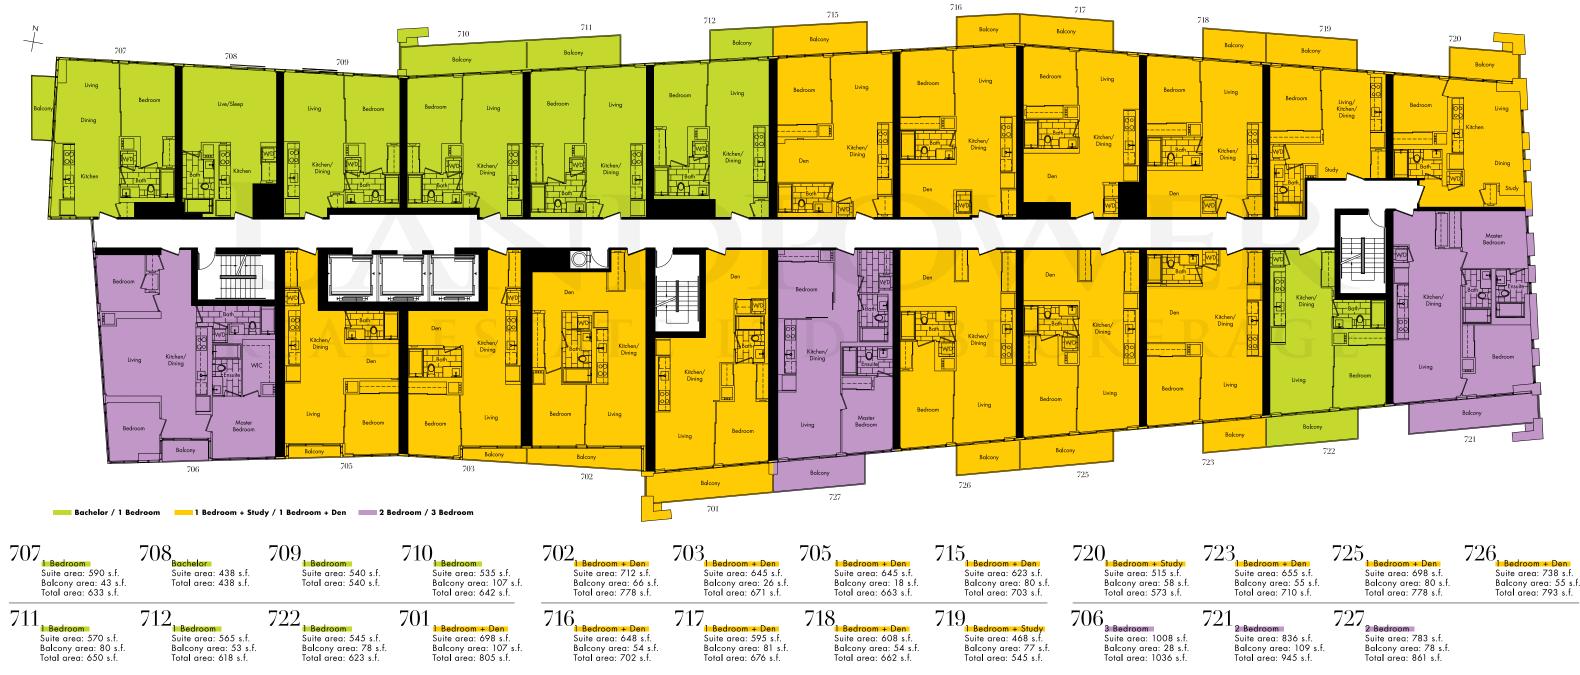

## 2nd floor

Bachelor / 1 Bedroom 1 Bedroom + Study / 1 Bedroom + Den 2 Bedroom / 3 Bedroom

3rd floor

 5th floor

Suite area: 738 s.f. Balcony area: 55 s.f. Total area: 793 s.f. 6th floor

7th floor

and exterior window system. All materials and drawings are approximate. Information is subject to change without notice. Actual square footage may vary from the stated floorplan. E. & O. E.