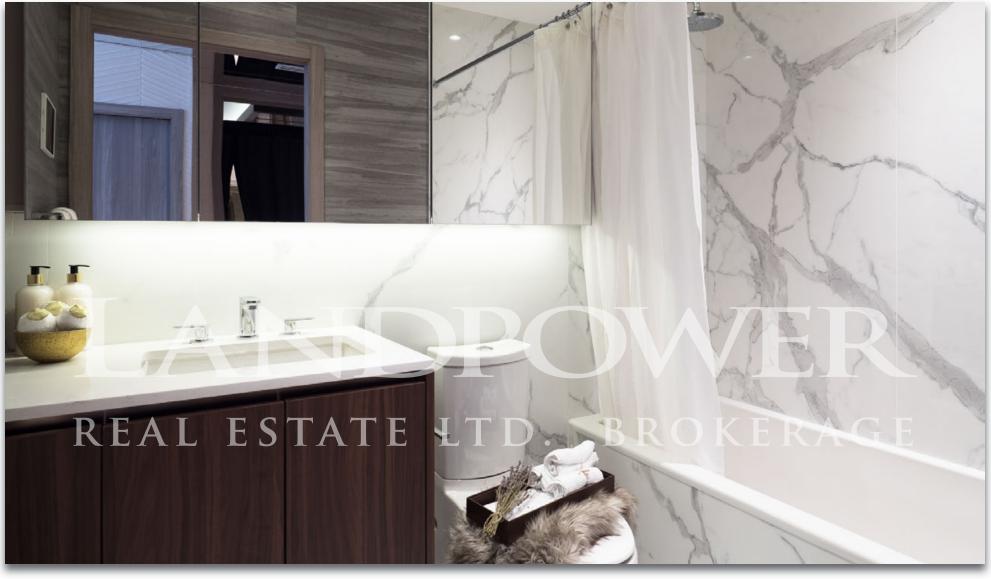

#### OUTDOOR LIVING ROOM

- 1. Radiant ceiling heater
- 2. Balcony lights
- 3. Wood-grain soffit ceiling treatment
- 4. Composite wood decking

**KITCHEN** 

\* Initial concept by rendering artist.

BATHROOM

\* Initial concept by rendering artist.