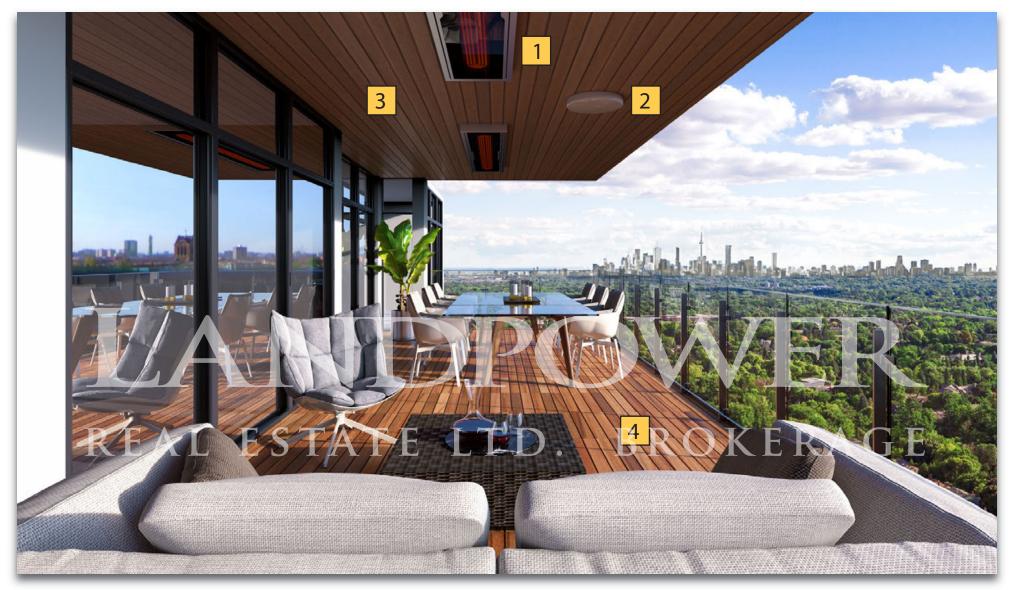

#### OUTDOOR LIVING ROOM

- 1. Radiant ceiling heater
- 2. Balcony lights
- 3. Wood-grain soffit ceiling treatment
- 4. Composite wood decking

**KITCHEN** 

\* Initial concept by rendering artist.

BATHROOM

\* Initial concept by rendering artist.