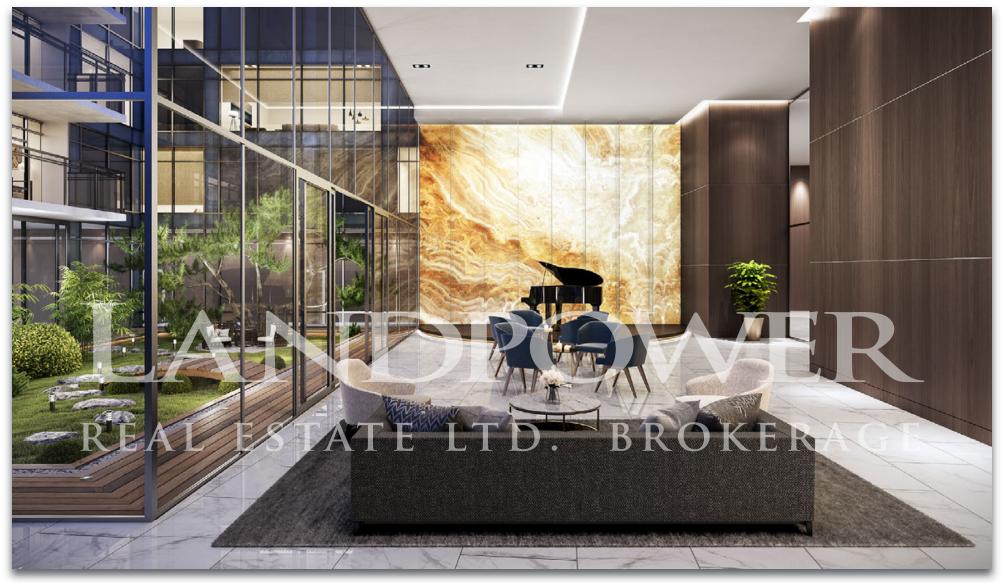

#### MEGACLUB - TEA ROOM

\* Initial concept by rendering artist.

MEGACLUB - PIANO LOUNGE

\* Initial concept by rendering artist.