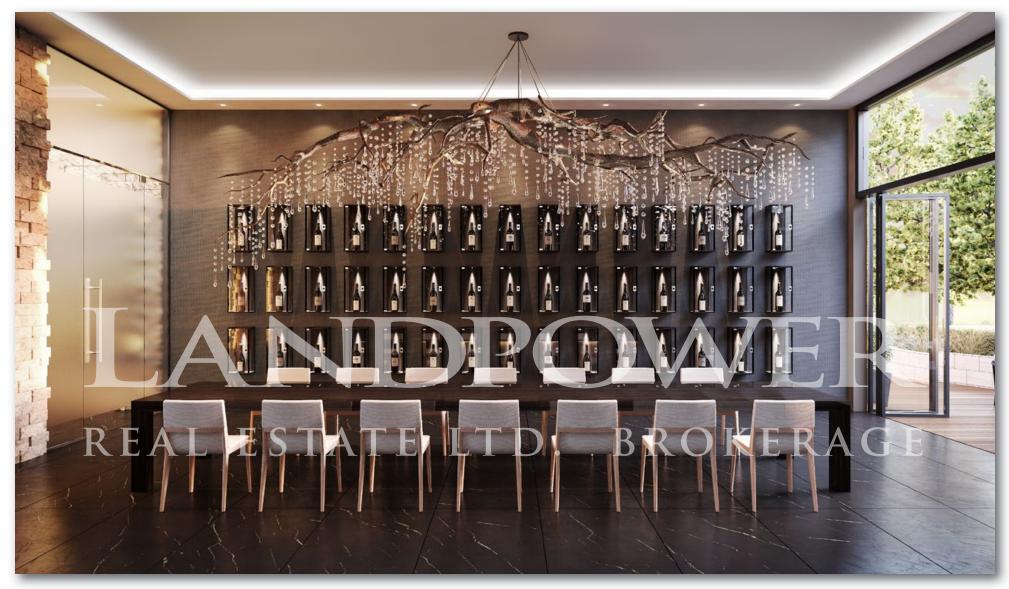

#### MEGACLUB - WINE LOUNGE

\* Initial concept by rendering artist.

MEGACLUB - GYM

\* Initial concept by rendering artist.