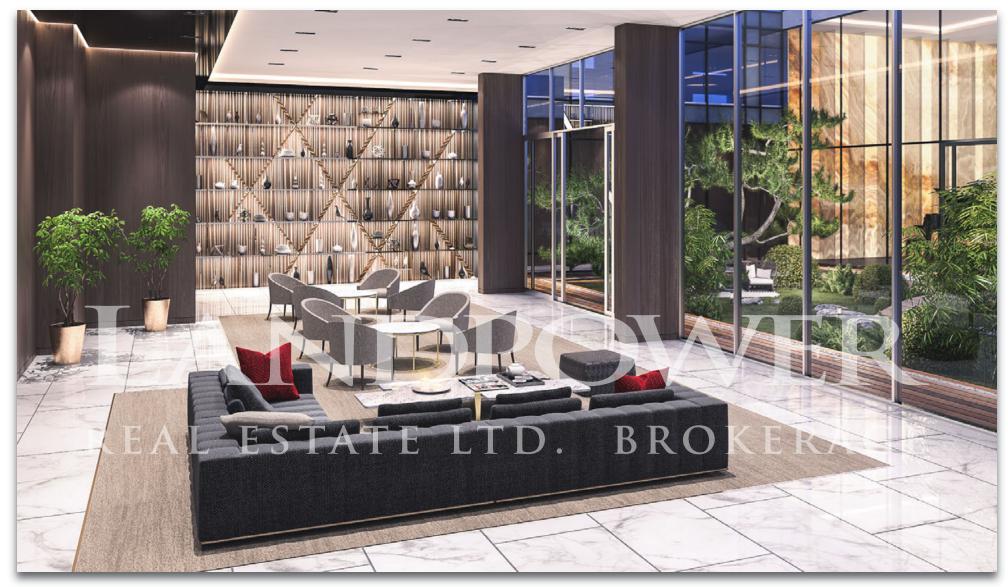

#### MEGACLUB - TEA ROOM

\* Initial concept by rendering artist.

MEGACLUB - PIANO LOUNGE

\* Initial concept by rendering artist.