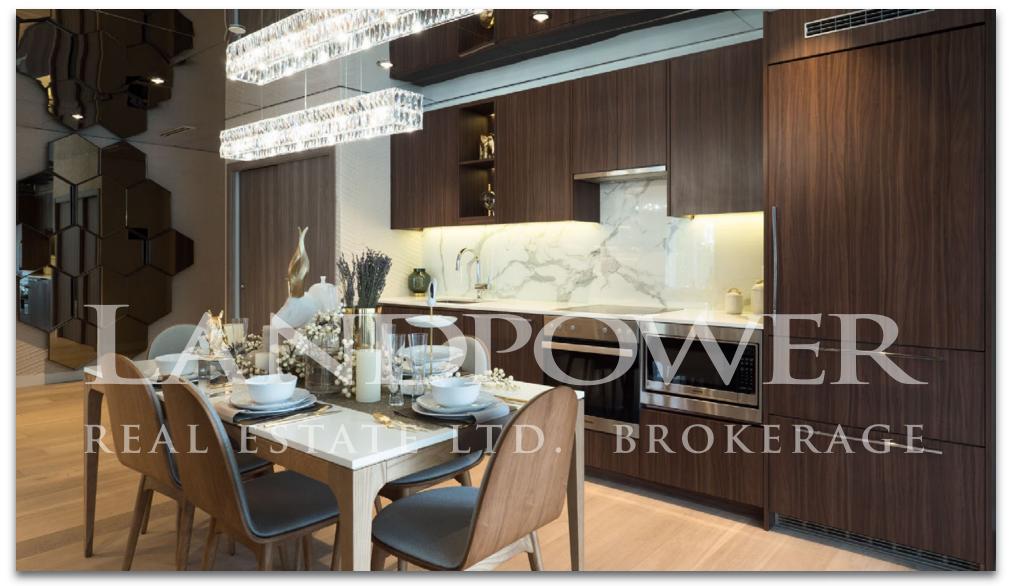

#### OUTDOOR LIVING ROOM

- 1. Radiant ceiling heater
- 2. Balcony lights
- 3. Wood-grain soffit ceiling treatment
- 4. Composite wood decking

**KITCHEN** 

\* Initial concept by rendering artist.

BATHROOM

\* Initial concept by rendering artist.