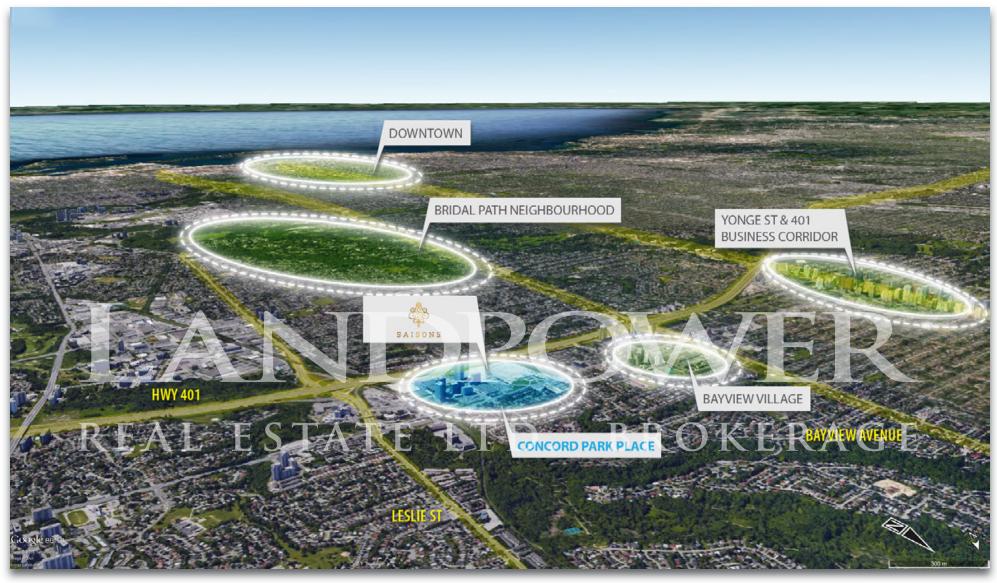

# REAL ES

**BUILDING EXTERIOR** 

\* Initial concept by rendering artist.

NEIGHBOURHOOD MAP

\* Initial concept by rendering artist.