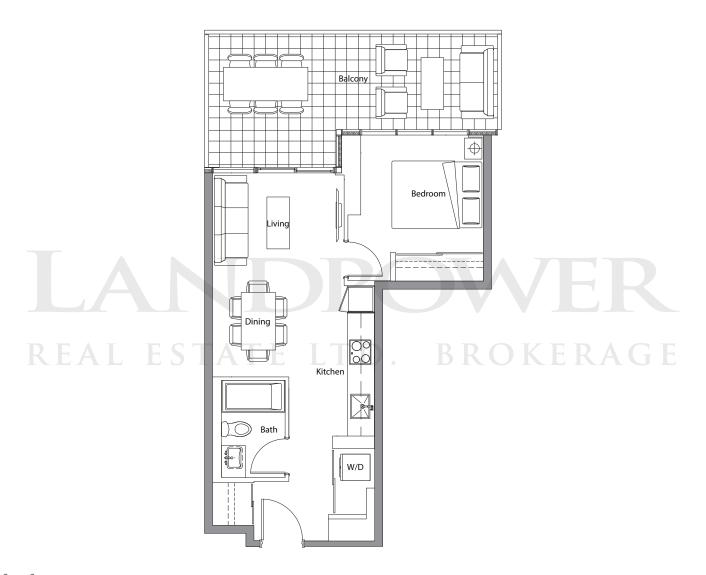

07

1 BEDROOM + DEN

| TOTAL AREA  | A 708 sq.ft.   |
|-------------|----------------|
| 545 sq.ft.  | 163 sq.ft.     |
| INDOOD ADEA | OTITHOOD A DEA |

- •Radiant ceiling heater
- •Balcony lights
- •Wood-grain soffit ceiling treatment
- •Composite wood decking