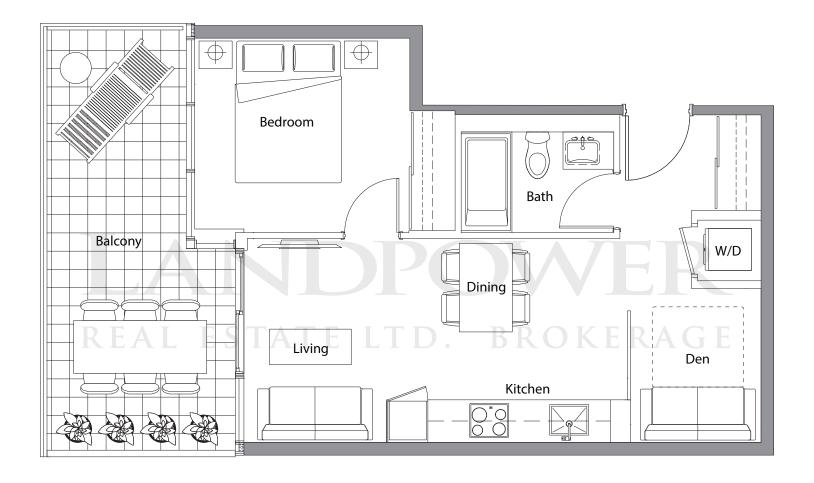

07

1 BEDROOM + DEN

| TOTAL AREA  | A 708 sq.ft.   |
|-------------|----------------|
| 545 sq.ft.  | 163 sq.ft.     |
| INDOOD ADEA | OTITHOOD A DEA |

- •Radiant ceiling heater
- •Balcony lights
- •Wood-grain soffit ceiling treatment
- •Composite wood decking