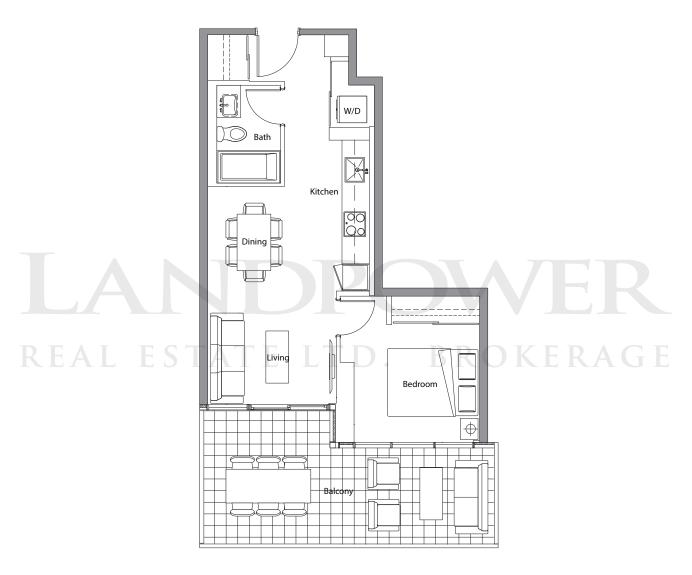

01 1 BEDROOM + DEN

| TOTAL AREA  | 693 sq.ft.   |  |  |
|-------------|--------------|--|--|
| 530 sq.ft.  | 163 sq.ft.   |  |  |
| INDOOR AREA | OUTDOOR AREA |  |  |

- •Radiant ceiling heater
- ·Balcony lights
- ·Wood-grain soffit ceiling treatment
- •Composite wood decking