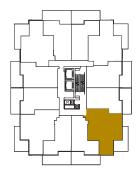

01 1 BEDROOM + DEN

| TOTAL AREA  | 693 sq.ft.   |  |  |
|-------------|--------------|--|--|
| 530 sq.ft.  | 163 sq.ft.   |  |  |
| INDOOR AREA | OUTDOOR AREA |  |  |

- •Radiant ceiling heater
- ·Balcony lights
- ·Wood-grain soffit ceiling treatment
- •Composite wood decking