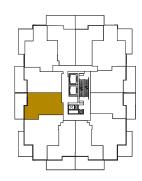

07

1 BEDROOM + DEN

| TOTAL AREA  | A 708 sq.ft.   |
|-------------|----------------|
| 545 sq.ft.  | 163 sq.ft.     |
| INDOOD ADEA | OTITHOOD A DEA |

- •Radiant ceiling heater
- •Balcony lights
- •Wood-grain soffit ceiling treatment
- •Composite wood decking