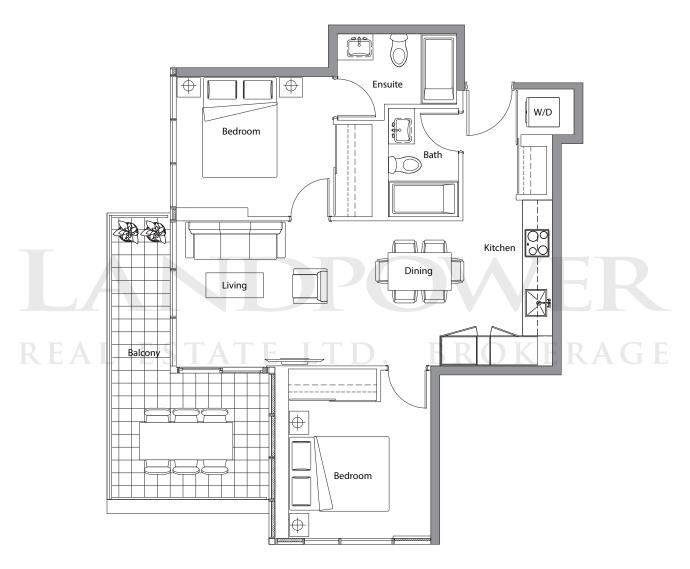

## 2 BEDROOM

# TOTAL AREA 893 SQ.FT.

755 sq.ft.

138 sq.ft.

- •Radiant ceiling heater
- ·Balcony lights
- •Wood-grain soffit ceiling treatment
- •Composite wood decking

U3
1 BEDROOM

| TOTAL AREA | . 698 sq.ft. |
|------------|--------------|
| ГОГ        | 100          |