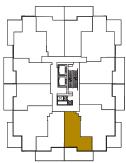

01 1 BEDROOM + DEN

| TOTAL AREA  | 693 sq.ft.   |  |  |
|-------------|--------------|--|--|
| 530 sq.ft.  | 163 sq.ft.   |  |  |
| INDOOR AREA | OUTDOOR AREA |  |  |

- •Radiant ceiling heater
- ·Balcony lights
- ·Wood-grain soffit ceiling treatment
- •Composite wood decking