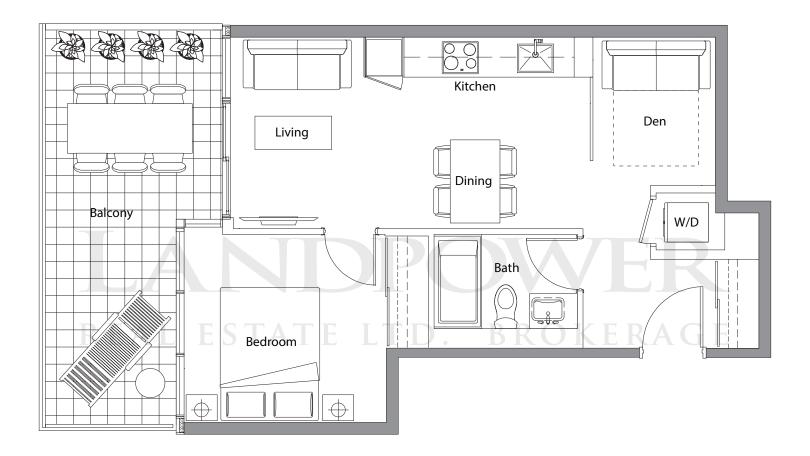

01 1 BEDROOM + DEN

| TOTAL AREA  | 693 sq.ft.   |  |  |
|-------------|--------------|--|--|
| 530 sq.ft.  | 163 sq.ft.   |  |  |
| INDOOR AREA | OUTDOOR AREA |  |  |

- •Radiant ceiling heater
- ·Balcony lights
- ·Wood-grain soffit ceiling treatment
- •Composite wood decking

07

1 BEDROOM + DEN

| TOTAL AREA  | A 708 sq.ft.   |
|-------------|----------------|
| 545 sq.ft.  | 163 sq.ft.     |
| INDOOD ADEA | OTITHOOD A DEA |

- •Radiant ceiling heater
- •Balcony lights
- •Wood-grain soffit ceiling treatment
- •Composite wood decking

08

1 BEDROOM + DEN

| TOTAL AREA  | A 693 sq.ft. |
|-------------|--------------|
| 530 sq.ft.  | 163 sq.ft.   |
| INDOOR AREA | OUTDOOR AREA |

- •Radiant ceiling heater
- •Balcony lights
- •Wood-grain soffit ceiling treatment
- •Composite wood decking