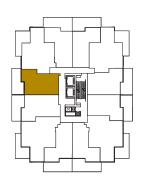

07

1 BEDROOM + DEN

| TOTAL AREA  | A 708 sq.ft.   |
|-------------|----------------|
| 545 sq.ft.  | 163 sq.ft.     |
| INDOOD ADEA | OTITHOOD A DEA |

- •Radiant ceiling heater
- •Balcony lights
- •Wood-grain soffit ceiling treatment
- •Composite wood decking