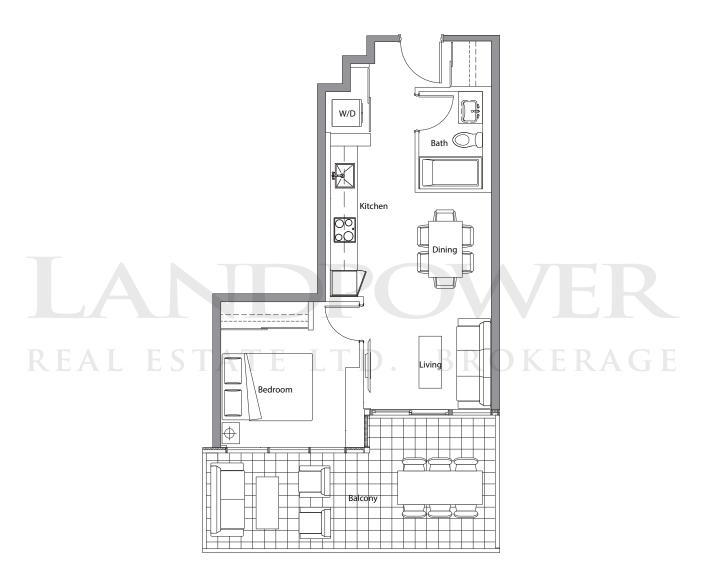

07

1 BEDROOM + DEN

| TOTAL AREA  | A 708 sq.ft.   |
|-------------|----------------|
| 545 sq.ft.  | 163 sq.ft.     |
| INDOOD ADEA | OTITHOOD A DEA |

- •Radiant ceiling heater
- •Balcony lights
- •Wood-grain soffit ceiling treatment
- •Composite wood decking