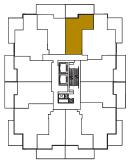

## 2 BEDROOM

# TOTAL AREA 893 SQ.FT.

755 sq.ft.

138 sq.ft.

- •Radiant ceiling heater
- ·Balcony lights
- •Wood-grain soffit ceiling treatment
- •Composite wood decking

U3
1 BEDROOM

| TOTAL AREA | . 698 sq.ft. |
|------------|--------------|
| ГОГ        | 100          |