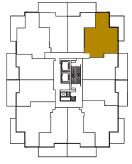

## 2 BEDROOM

# TOTAL AREA 893 SQ.FT.

755 sq.ft.

138 sq.ft.

- •Radiant ceiling heater
- ·Balcony lights
- •Wood-grain soffit ceiling treatment
- •Composite wood decking

U3
1 BEDROOM

| TOTAL AREA | . 698 sq.ft. |
|------------|--------------|
| ГОГ        | 100          |