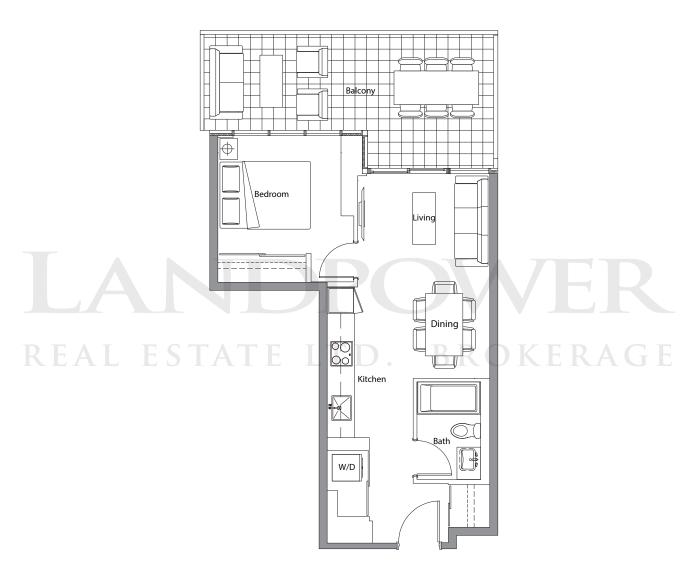

01 1 BEDROOM + DEN

| TOTAL AREA  | 693 sq.ft.   |  |  |
|-------------|--------------|--|--|
| 530 sq.ft.  | 163 sq.ft.   |  |  |
| INDOOR AREA | OUTDOOR AREA |  |  |

- •Radiant ceiling heater
- ·Balcony lights
- ·Wood-grain soffit ceiling treatment
- •Composite wood decking