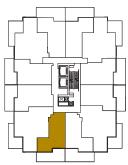

07

1 BEDROOM + DEN

| TOTAL AREA  | A 708 sq.ft.   |
|-------------|----------------|
| 545 sq.ft.  | 163 sq.ft.     |
| INDOOD ADEA | OTITHOOD A DEA |

- •Radiant ceiling heater
- •Balcony lights
- •Wood-grain soffit ceiling treatment
- •Composite wood decking