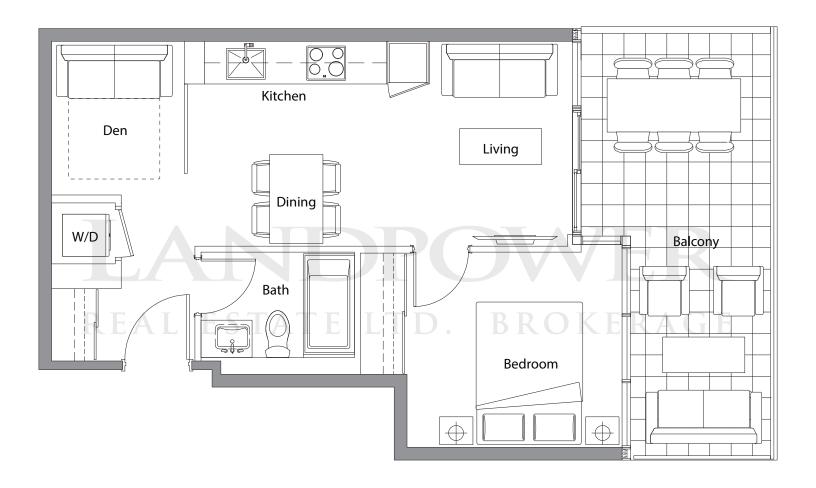

01 1 BEDROOM + DEN

| TOTAL AREA  | 693 sq.ft.   |  |  |
|-------------|--------------|--|--|
| 530 sq.ft.  | 163 sq.ft.   |  |  |
| INDOOR AREA | OUTDOOR AREA |  |  |

- •Radiant ceiling heater
- ·Balcony lights
- ·Wood-grain soffit ceiling treatment
- •Composite wood decking