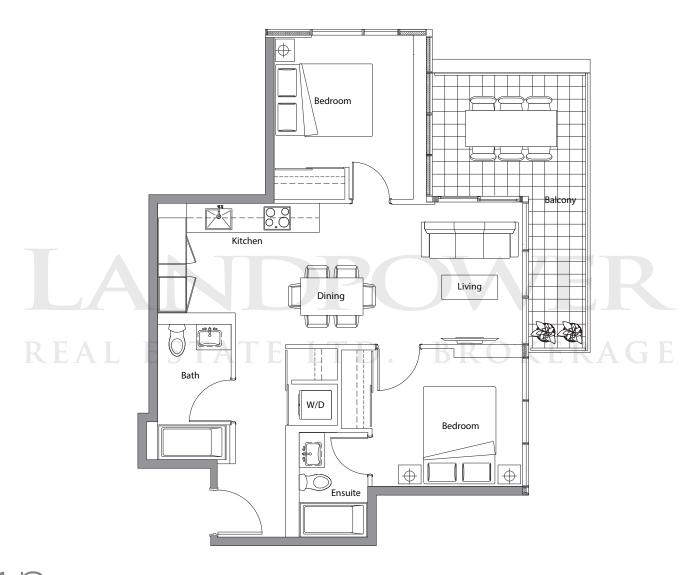

## 2 BEDROOM

# TOTAL AREA 893 SQ.FT.

755 sq.ft.

138 sq.ft.

- •Radiant ceiling heater
- ·Balcony lights
- •Wood-grain soffit ceiling treatment
- •Composite wood decking

U3
1 BEDROOM

| TOTAL AREA | . 698 sq.ft. |
|------------|--------------|
| ГОГ        | 100          |