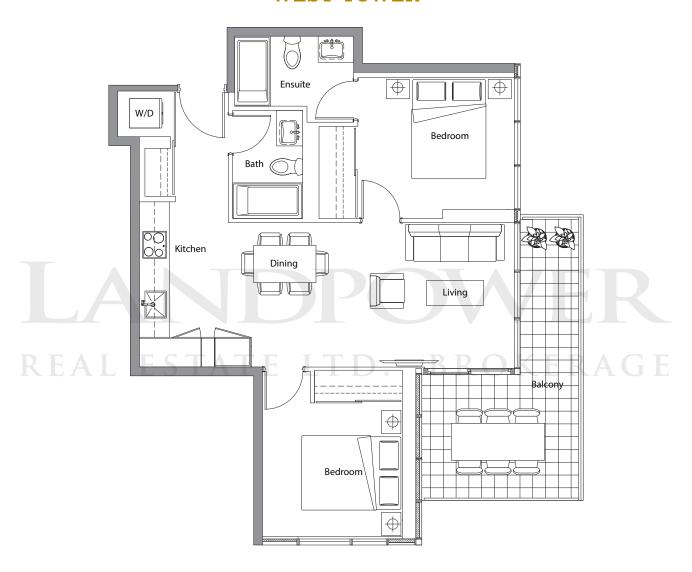

### 2 BEDROOM

| TOTAL AREA  | A 893 sq.ft. |
|-------------|--------------|
| 755 sq.ft.  | 138 sq.ft.   |
| INDOOR AREA | OUTDOOR AREA |

- •Radiant ceiling heater
- ·Balcony lights
- •Wood-grain soffit ceiling treatment
- •Composite wood decking