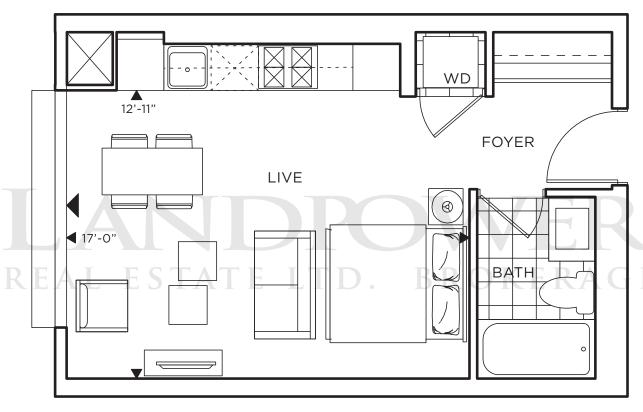

### LONGSHIP 1D

ONE BEDROOM 548 SQ. FT.

35'6" X 8'0" = 284 SQ FT

POWER

D. BROKERAGE