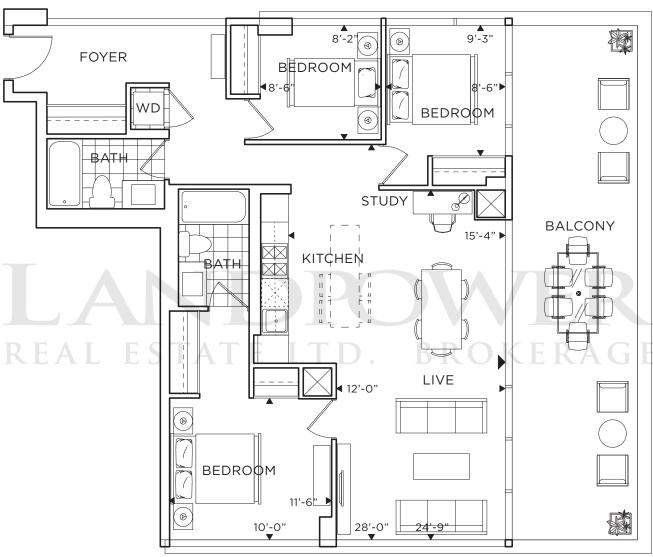

# HORIZON 3F THREE BEDROOM + STUDY 966 SQ. FT.

BALCONY = 47'1" X 6'2" = 280 SQ FT

#### THREE BEDROOM + STUDY 1,072 SQ. FT.

BALCONY = 36'5" X 6'10" = 250 SQ FT