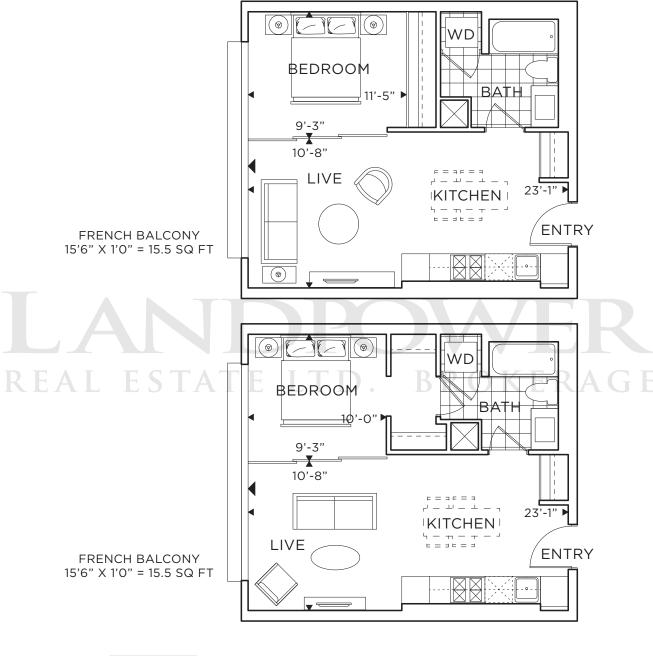

FRENCH BALCONY 10'0" X 1'0" = 10 SQ FT

FRENCH BALCONY 10'0" X 1'0" = 10 SQ FT

FRENCH BALCONY 15'6" X 1'0" = 15.5 SQ FT