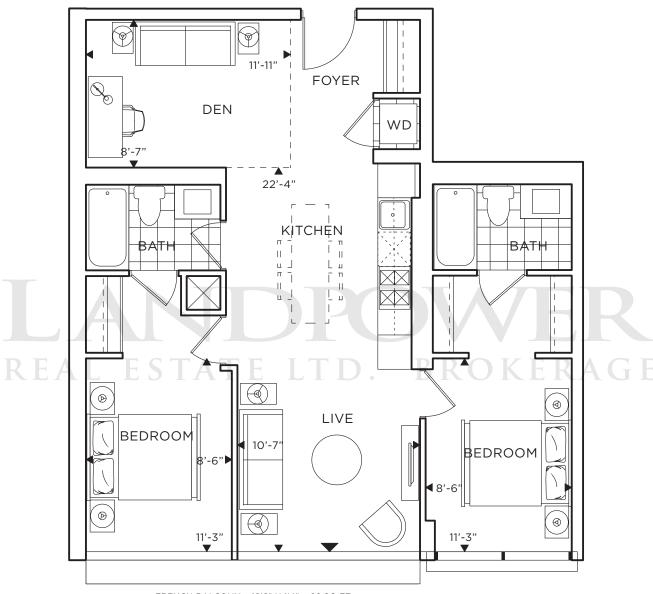

## BEACH 2Q

TWO BEDROOM 771 SQ. FT.

FRENCH BALCONY 19'2" X 1'0" = 19 SQ FT

FRENCH BALCONY = 19'2" X 1'0" = 19 SQ FT