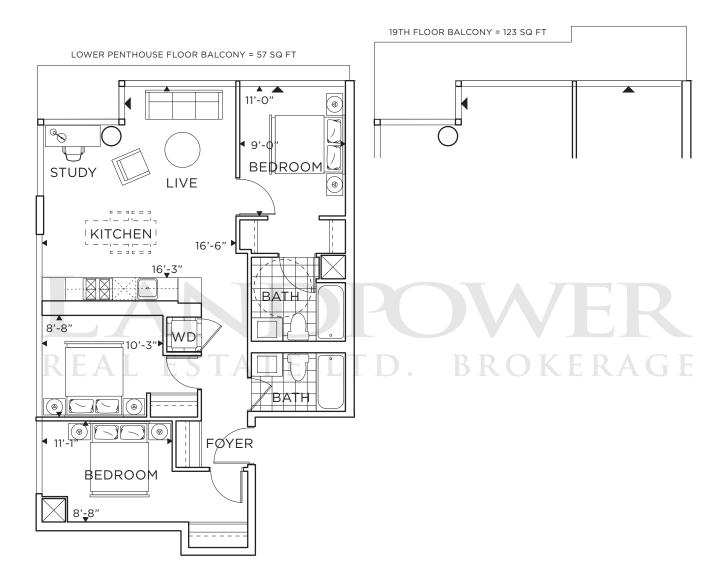

## ANCHORAGE 1P

ONE BEDROOM + DEN 596 SQ. FT.

19TH FLOOR BALCONY 22' X 4'-8" 99 SQ FT

OVER D. BROKERAGE

)VER BROKERAGE

7TH & 8TH FLOOR BALCONIES 20'4" X 2'10" = 57 SQ FT 17TH FLOOR BALCONY 20'4" X 4'2" = 85 SQ FT 9TH FLOOR BALCONY 20'4" X 5'4" = 108 SQ FT 18TH FLOOR CURVED BALCONY 20'4" X 5'11"(MAX) = 110 SQ FT