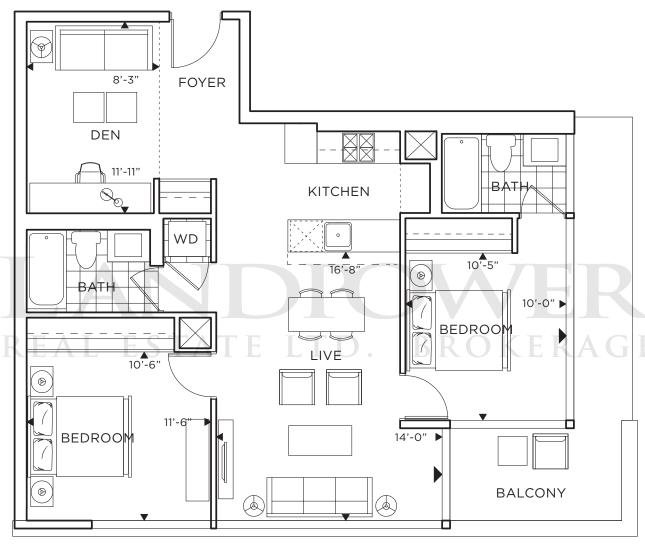

## BEACH 2Q

TWO BEDROOM 771 SQ. FT.

FRENCH BALCONY 19'2" X 1'0" = 19 SQ FT

FRENCH BALCONY = 19'2" X 1'0" = 19 SQ FT