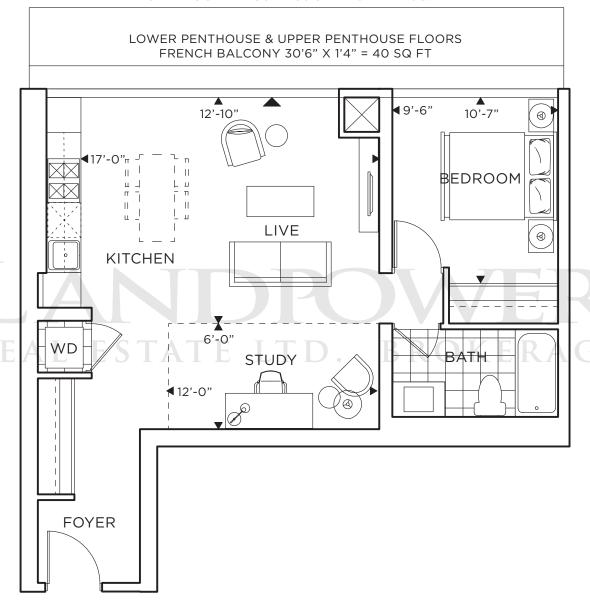

FRENCH BALCONY 10'0" X 1'0" = 10 SQ FT

FRENCH BALCONY 10'0" X 1'0" = 10 SQ FT

FRENCH BALCONY 15'6" X 1'0" = 15.5 SQ FT