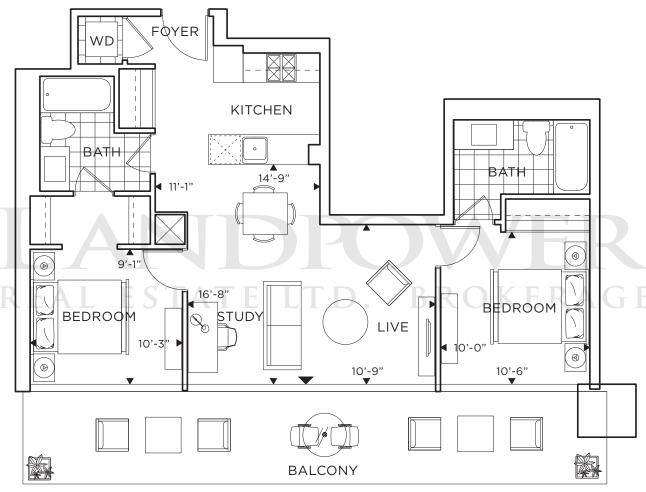

### CURRENT 2BX

TWO BEDROOM + STUDY 791 SQ. FT.

BALCONY = 39'4" X 6'2" = 244 SQ FT

TWO BEDROOM + STUDY 811 SQ. FT.

3RD, 5TH, 6TH FLOORS: 11'6" X 6'2" = 71 SQ FT

PLUS EXTENSIONS:

18TH FLOOR CURVED BALCONY 38'0" X 4'5"(MAX) = 141 SQ FT

8TH FLOOR BALCONY 38'0" X 2'10" = 179 SQ FT

17TH FLOOR BALCONY 38'0" X 4'2" = 229 SQ FT 9TH FLOOR BALCONY 38'0" X 5'4" = 274 SQ FT