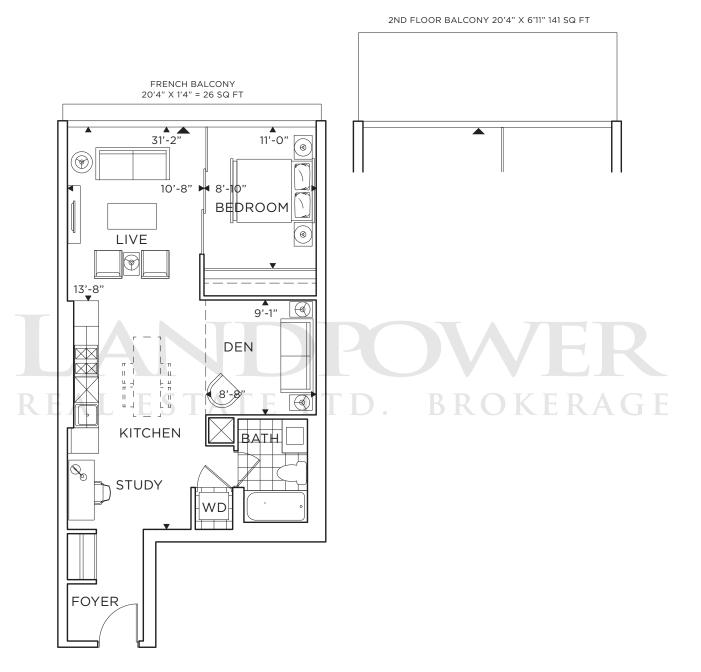

## ANCHORAGE 1P

ONE BEDROOM + DEN 596 SQ. FT.

19TH FLOOR BALCONY 22' X 4'-8" 99 SQ FT

OVER D. BROKERAGE

)VER BROKERAGE

7TH & 8TH FLOOR BALCONIES 20'4" X 2'10" = 57 SQ FT 17TH FLOOR BALCONY 20'4" X 4'2" = 85 SQ FT 9TH FLOOR BALCONY 20'4" X 5'4" = 108 SQ FT 18TH FLOOR CURVED BALCONY 20'4" X 5'11"(MAX) = 110 SQ FT