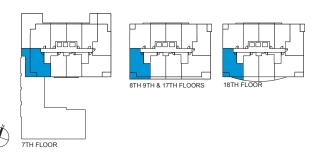

#### 19TH FLOOR BALCONY 30'6" X 4'8" = 142 SQ FT

## ANCHORAGE 1P

ONE BEDROOM + DEN 596 SQ. FT.

19TH FLOOR BALCONY 22' X 4'-8" 99 SQ FT

OVER D. BROKERAGE

)VER BROKERAGE

7TH & 8TH FLOOR BALCONIES 20'4" X 2'10" = 57 SQ FT 17TH FLOOR BALCONY 20'4" X 4'2" = 85 SQ FT 9TH FLOOR BALCONY 20'4" X 5'4" = 108 SQ FT 18TH FLOOR CURVED BALCONY 20'4" X 5'11"(MAX) = 110 SQ FT