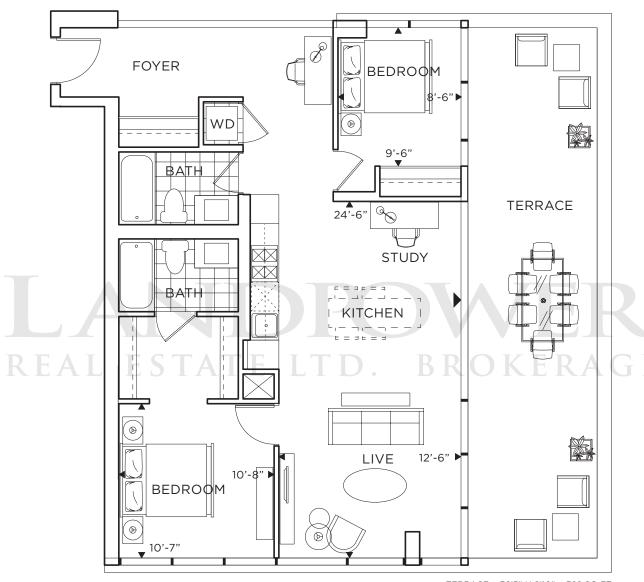

## BRIDGE 13

ONE BEDROOM + DEN 628 SQ. FT.

6TH FLOOR

and are subject to normal construction variances and are subject to change without notice.

Actual square footage may vary from the square footage stated on plans. Balcony and terrace areas are also not to scale and subject to normal construction variances and subject to change without notice. Final unit, balcony and/or terrace areas may be a mirror image of plans. Furniture is displayed for illustration purpose only and does not necessarily reflect to pains. Furthfulle is displayed of misseration purpose only and udoes into the electrical plan for the suite. Suites are sold unfurnished. Dotted lines (such as those illustrating a kitchen island, extended countertop, room boundaries and/or certain doors) represent possible optional components which are not included with suite purchase. E. & O.E.