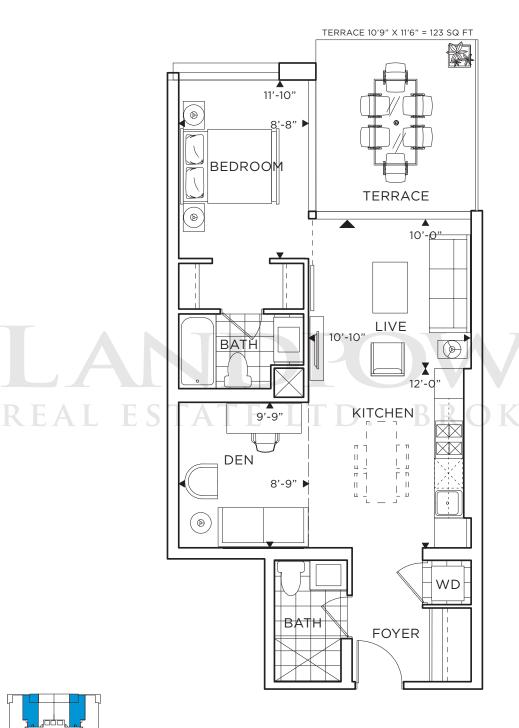

# **PILOT**2E TWO BEDROOM + DEN 866 SQ. FT.

FRENCH BALCONY = 19'6" X 1'4" = 26 SQ FT

BALCONY = 10'8" X 5'9" = 61 SQ FT BALCONY EXTENSION 19'4" X 3'7" = 69 SQ FT