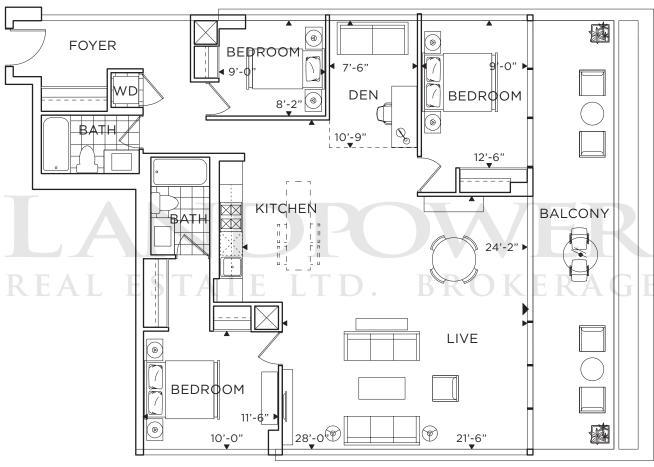

# **PILOT**2E TWO BEDROOM + DEN 866 SQ. FT.

FRENCH BALCONY = 19'6" X 1'4" = 26 SQ FT

BALCONY = 10'8" X 5'9" = 61 SQ FT BALCONY EXTENSION 19'4" X 3'7" = 69 SQ FT