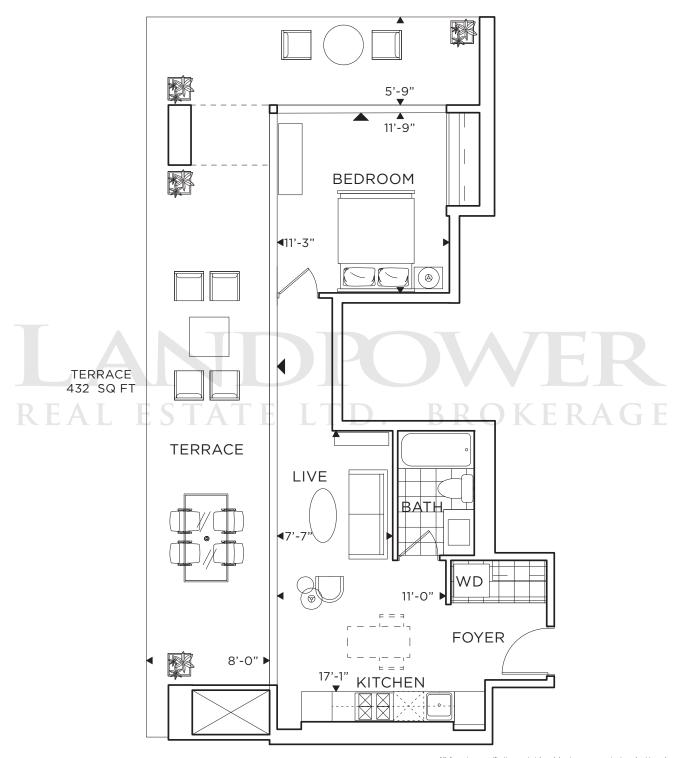

### **BOATSWAIN**

ONE BEDROOM + DEN 584 SQ. FT.

BALCONY 28'4" X 3'7" = 102 SQ FT

and are subject to normal construction variances and are subject to change without notice.

Actual square footage may vary from the square footage stated on plans. Balcony and terrace areas are also not to scale and subject to normal construction variances and subject to change without notice. Final unit, balcony and/or terrace areas may be a mirror image of plans. Furniture is displayed for illustration purpose only and does not necessarily reflect to pains. Furthfuller's displayer of misseation purpose only and obeside in the electrical plan for the suite. Suites are sold unfurnished. Dotted lines (such as those illustrating a kitchen island, extended countertop, room boundaries and/or certain doors) represent possible optional components which are not included with suite purchase. E. & O.E.