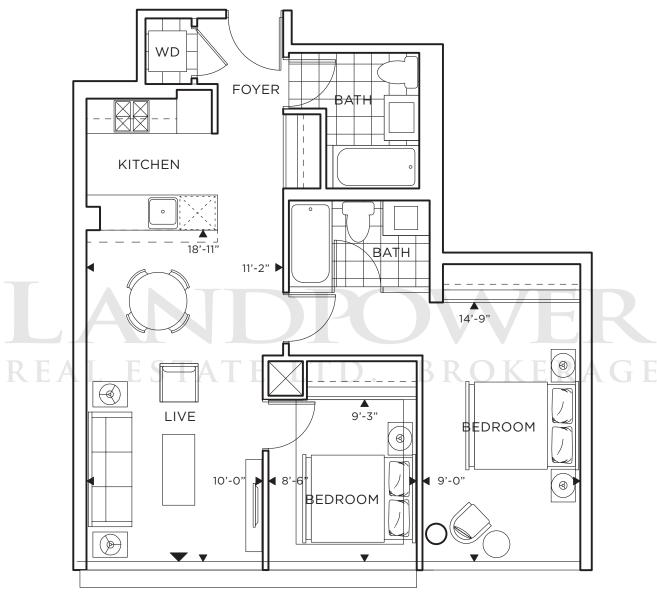

## BEACH 2Q

TWO BEDROOM 771 SQ. FT.

FRENCH BALCONY 19'2" X 1'0" = 19 SQ FT

FRENCH BALCONY = 19'2" X 1'0" = 19 SQ FT