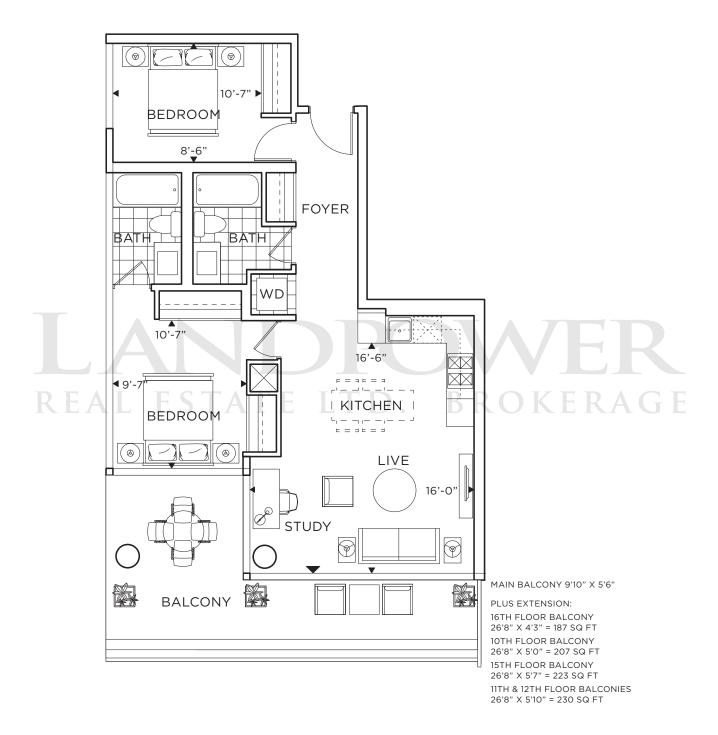

## ${\color{red} BILLOW}_{\scriptscriptstyle \mathsf{1Fx}}$

ONE BEDROOM + DEN 651 SQ. FT.

16TH FLOOR BALCONY 20'4 X 4'3" = 86 SQ FT

KERAGE

10TH FLOOR BALCONY 20'4 X 5'0" = 101 SQ FT

15TH FLOOR BALCONY 20'4 X 5'7" = 113 SQ FT

11TH & 12TH FLOOR BALCONIES 20'4 X 5'10" = 118 SQ FT