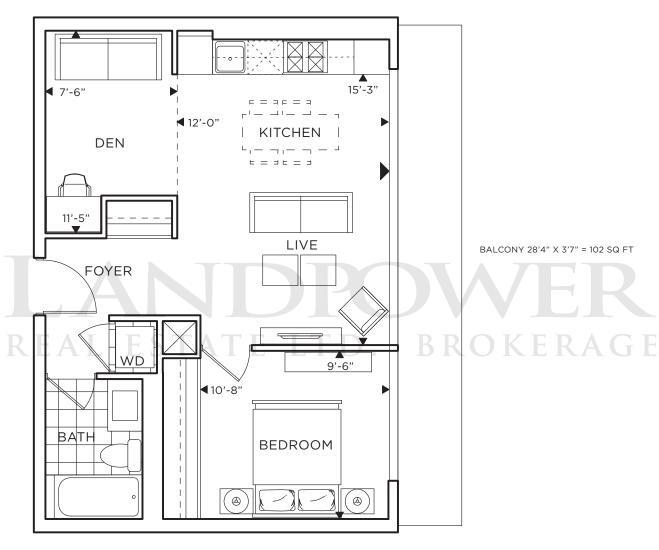

### **BOATSWAIN**

ONE BEDROOM + DEN 584 SQ. FT.

BALCONY 28'4" X 3'7" = 102 SQ FT

and are subject to normal construction variances and are subject to change without notice.

Actual square footage may vary from the square footage stated on plans. Balcony and terrace areas are also not to scale and subject to normal construction variances and subject to change without notice. Final unit, balcony and/or terrace areas may be a mirror image of plans. Furniture is displayed for illustration purpose only and does not necessarily reflect to pains. Furthfuller's displayer of misseation purpose only and obeside in the electrical plan for the suite. Suites are sold unfurnished. Dotted lines (such as those illustrating a kitchen island, extended countertop, room boundaries and/or certain doors) represent possible optional components which are not included with suite purchase. E. & O.E.