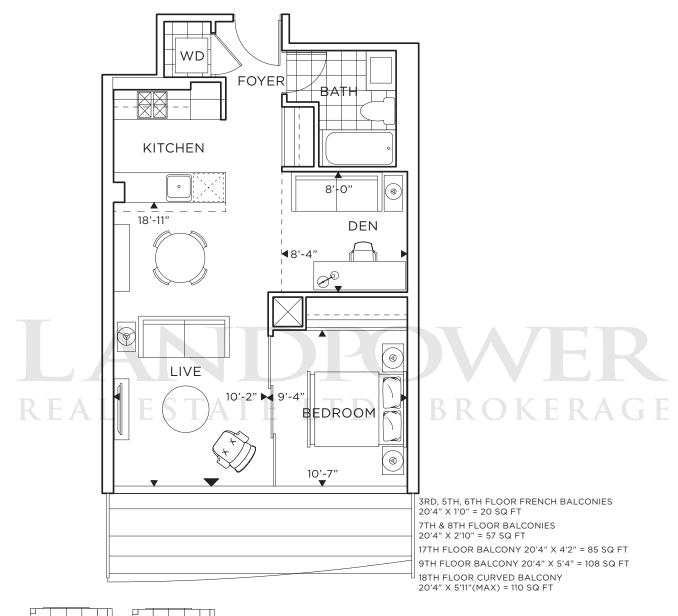

## ANCHORAGE 1P

ONE BEDROOM + DEN 596 SQ. FT.

19TH FLOOR BALCONY 22' X 4'-8" 99 SQ FT

OVER D. BROKERAGE

)VER BROKERAGE

7TH & 8TH FLOOR BALCONIES 20'4" X 2'10" = 57 SQ FT 17TH FLOOR BALCONY 20'4" X 4'2" = 85 SQ FT 9TH FLOOR BALCONY 20'4" X 5'4" = 108 SQ FT 18TH FLOOR CURVED BALCONY 20'4" X 5'11"(MAX) = 110 SQ FT