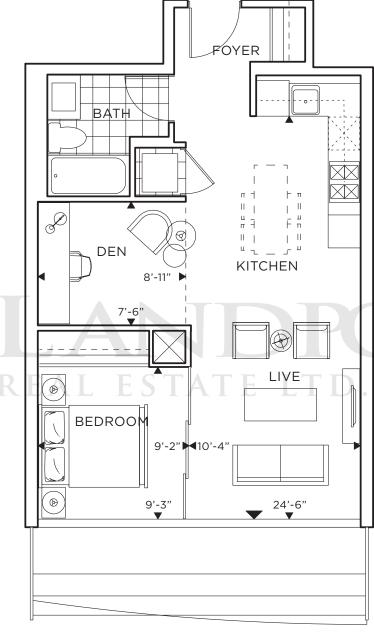

### LONGSHIP 1D

ONE BEDROOM 548 SQ. FT.

35'6" X 8'0" = 284 SQ FT

POWER

D. BROKERAGE