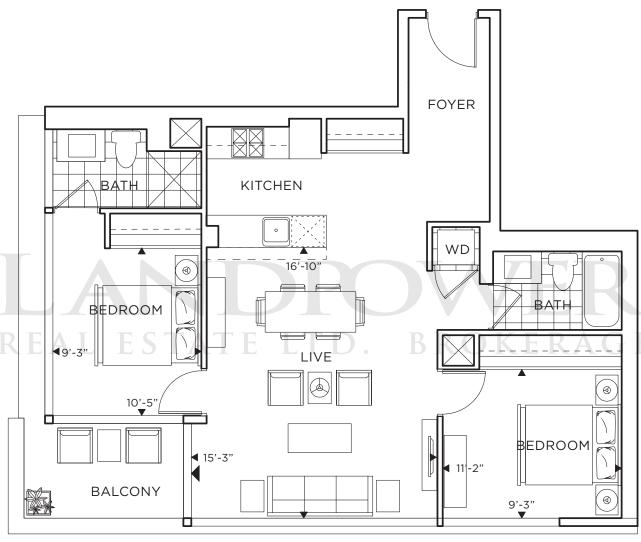

## ${\color{red} BILLOW}_{\scriptscriptstyle \mathsf{1Fx}}$

ONE BEDROOM + DEN 651 SQ. FT.

16TH FLOOR BALCONY 20'4 X 4'3" = 86 SQ FT

KERAGE

10TH FLOOR BALCONY 20'4 X 5'0" = 101 SQ FT

15TH FLOOR BALCONY 20'4 X 5'7" = 113 SQ FT

11TH & 12TH FLOOR BALCONIES 20'4 X 5'10" = 118 SQ FT