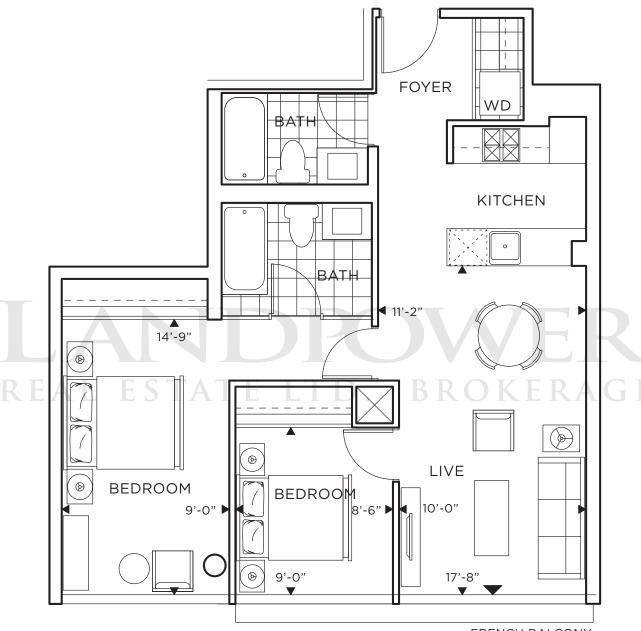

FRENCH BALCONY 10'0" X 1'0" = 10 SQ FT

FRENCH BALCONY 10'0" X 1'0" = 10 SQ FT

FRENCH BALCONY 15'6" X 1'0" = 15.5 SQ FT