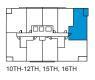

## ${\color{red} BILLOW}_{\scriptscriptstyle \mathsf{1Fx}}$

ONE BEDROOM + DEN 651 SQ. FT.

16TH FLOOR BALCONY 20'4 X 4'3" = 86 SQ FT

KERAGE

10TH FLOOR BALCONY 20'4 X 5'0" = 101 SQ FT

15TH FLOOR BALCONY 20'4 X 5'7" = 113 SQ FT

11TH & 12TH FLOOR BALCONIES 20'4 X 5'10" = 118 SQ FT