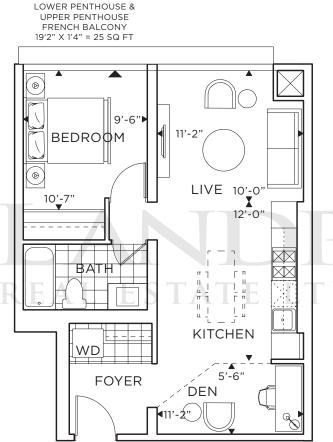

FRENCH BALCONY 10'0" X 1'0" = 10 SQ FT

FRENCH BALCONY 10'0" X 1'0" = 10 SQ FT

FRENCH BALCONY 15'6" X 1'0" = 15.5 SQ FT

## COMPASS<sub>1</sub>

ONE BEDROOM + DEN 657 SQ. FT.

FRENCH BALCONY 19'4" X 1'4" = 26 SQ FT