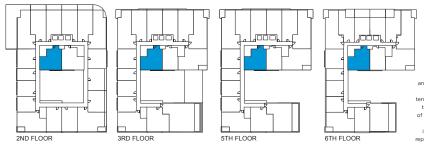

## BRIDGE 13

ONE BEDROOM + DEN 628 SQ. FT.

6TH FLOOR

and are subject to normal construction variances and are subject to change without notice.

Actual square footage may vary from the square footage stated on plans. Balcony and terrace areas are also not to scale and subject to normal construction variances and subject to change without notice. Final unit, balcony and/or terrace areas may be a mirror image of plans. Furniture is displayed for illustration purpose only and does not necessarily reflect to pains. Furthfulle is displayed of misseration purpose only and udoes into the electrical plan for the suite. Suites are sold unfurnished. Dotted lines (such as those illustrating a kitchen island, extended countertop, room boundaries and/or certain doors) represent possible optional components which are not included with suite purchase. E. & O.E.

11TH & 12TH FLOOR BALCONIES 20'4 X 5'10" = 118 SQ FT