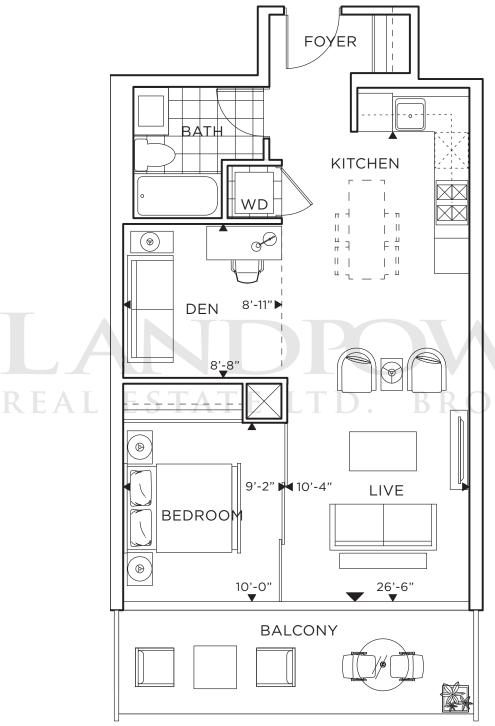

square footage may vary from the square footage stated on plans. Balcony and terrace areas are also not to scale and subject to normal construction variances and subject to change without notice. Final unit, balcony and/or terrace areas may be a mirror image of plans. Furniture is displayed for illustration purpose only and does not necessarily reflect to pains. Furthfulle is displayed of misseration purpose only and udoes into the electrical plan for the suite. Suites are sold unfurnished. Dotted lines (such as those illustrating a kitchen island, extended countertop, room boundaries and/or certain doors) represent possible optional components which are not included with suite purchase. E. & O.E.

## ${\color{red} BILLOW}_{\scriptscriptstyle \mathsf{1Fx}}$

ONE BEDROOM + DEN 651 SQ. FT.



16TH FLOOR BALCONY 20'4 X 4'3" = 86 SQ FT

KERAGE

10TH FLOOR BALCONY 20'4 X 5'0" = 101 SQ FT

15TH FLOOR BALCONY 20'4 X 5'7" = 113 SQ FT

11TH & 12TH FLOOR BALCONIES 20'4 X 5'10" = 118 SQ FT



## COMPASS<sub>1</sub>

ONE BEDROOM + DEN 657 SQ. FT.



FRENCH BALCONY 19'4" X 1'4" = 26 SQ FT





## CAPSTAN 1Hx

ONE BEDROOM + DEN 667 SQ. FT.















BALCONY = 151 SQ FT















ONE BEDROOM + DEN + STUDY 736 SQ. FT.













## BEACH 2Q

TWO BEDROOM 771 SQ. FT.



FRENCH BALCONY 19'2" X 1'0" = 19 SQ FT







FRENCH BALCONY = 19'2" X 1'0" = 19 SQ FT



## RIPPLE 2C

















BALCONY = 10'0" X 5'11" + 19'2" X 1'8" = 90 SQ FT





TWO BEDROOM 880 SQ. FT.



BALCONY = 10'0" X 5'11" = 58 SQ FT



### CURRENT 2BX

TWO BEDROOM + STUDY 791 SQ. FT.















BALCONY = 3