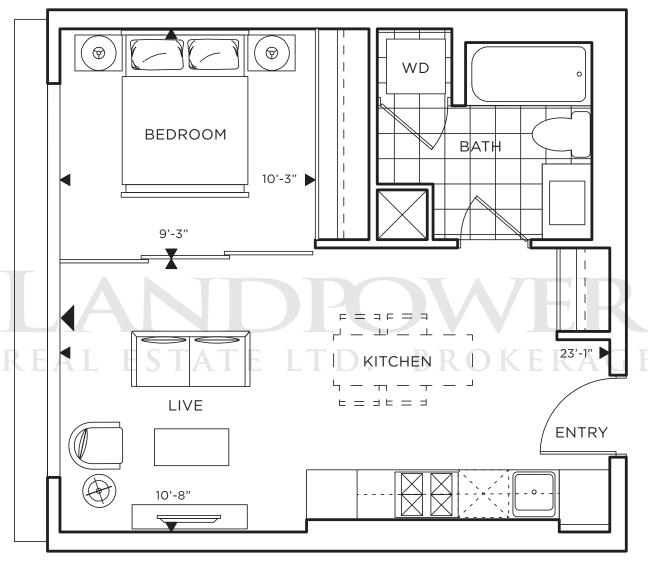

## BRIDGE 13

ONE BEDROOM + DEN 628 SQ. FT.

6TH FLOOR

and are subject to normal construction variances and are subject to change without notice.

Actual square footage may vary from the square footage stated on plans. Balcony and terrace areas are also not to scale and subject to normal construction variances and subject to change without notice. Final unit, balcony and/or terrace areas may be a mirror image of plans. Furniture is displayed for illustration purpose only and does not necessarily reflect to pains. Furthfulle is displayed of misseration purpose only and udoes into the electrical plan for the suite. Suites are sold unfurnished. Dotted lines (such as those illustrating a kitchen island, extended countertop, room boundaries and/or certain doors) represent possible optional components which are not included with suite purchase. E. & O.E.

FRENCH BALCONY 10'0" X 1'0" = 10 SQ FT

FRENCH BALCONY 10'0" X 1'0" = 10 SQ FT

FRENCH BALCONY 15'6" X 1'0" = 15.5 SQ FT