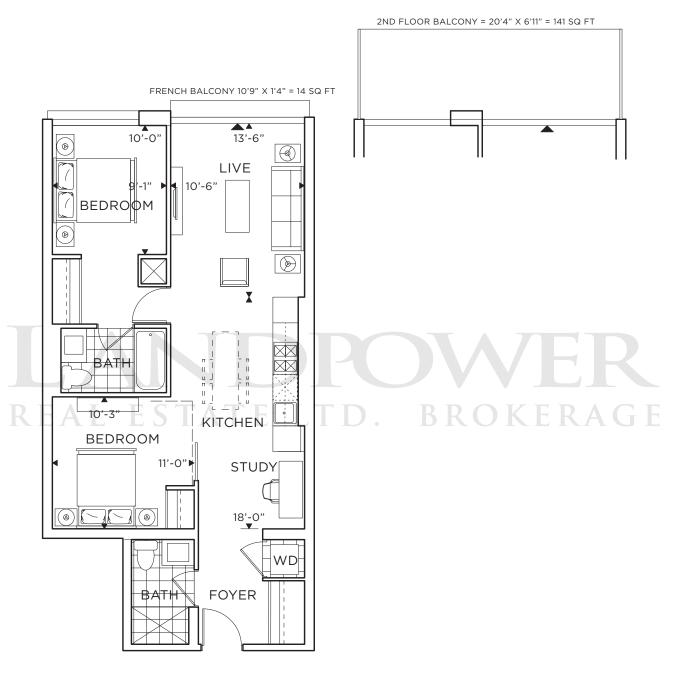

## ${\color{red} BILLOW}_{\scriptscriptstyle \mathsf{1Fx}}$

ONE BEDROOM + DEN 651 SQ. FT.

16TH FLOOR BALCONY 20'4 X 4'3" = 86 SQ FT

KERAGE

10TH FLOOR BALCONY 20'4 X 5'0" = 101 SQ FT

15TH FLOOR BALCONY 20'4 X 5'7" = 113 SQ FT

11TH & 12TH FLOOR BALCONIES 20'4 X 5'10" = 118 SQ FT