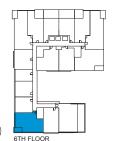

## BRIDGE 13

ONE BEDROOM + DEN 628 SQ. FT.

6TH FLOOR

and are subject to normal construction variances and are subject to change without notice.

Actual square footage may vary from the square footage stated on plans. Balcony and terrace areas are also not to scale and subject to normal construction variances and subject to change without notice. Final unit, balcony and/or terrace areas may be a mirror image of plans. Furniture is displayed for illustration purpose only and does not necessarily reflect to pains. Furthfulle is displayed of misseration purpose only and udoes into the electrical plan for the suite. Suites are sold unfurnished. Dotted lines (such as those illustrating a kitchen island, extended countertop, room boundaries and/or certain doors) represent possible optional components which are not included with suite purchase. E. & O.E.