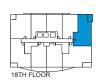

## ${\color{red} BILLOW}_{\scriptscriptstyle \mathsf{1Fx}}$

ONE BEDROOM + DEN 651 SQ. FT.

16TH FLOOR BALCONY 20'4 X 4'3" = 86 SQ FT

KERAGE

10TH FLOOR BALCONY 20'4 X 5'0" = 101 SQ FT

15TH FLOOR BALCONY 20'4 X 5'7" = 113 SQ FT