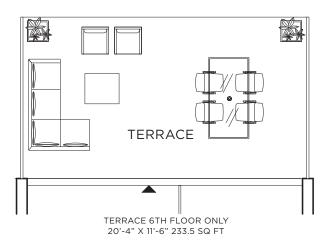

## BRIDGE 13

ONE BEDROOM + DEN 628 SQ. FT.

6TH FLOOR

and are subject to normal construction variances and are subject to change without notice.

Actual square footage may vary from the square footage stated on plans. Balcony and terrace areas are also not to scale and subject to normal construction variances and subject to change without notice. Final unit, balcony and/or terrace areas may be a mirror image of plans. Furniture is displayed for illustration purpose only and does not necessarily reflect to pains. Furthfulle is displayed of misseration purpose only and udoes into the electrical plan for the suite. Suites are sold unfurnished. Dotted lines (such as those illustrating a kitchen island, extended countertop, room boundaries and/or certain doors) represent possible optional components which are not included with suite purchase. E. & O.E.