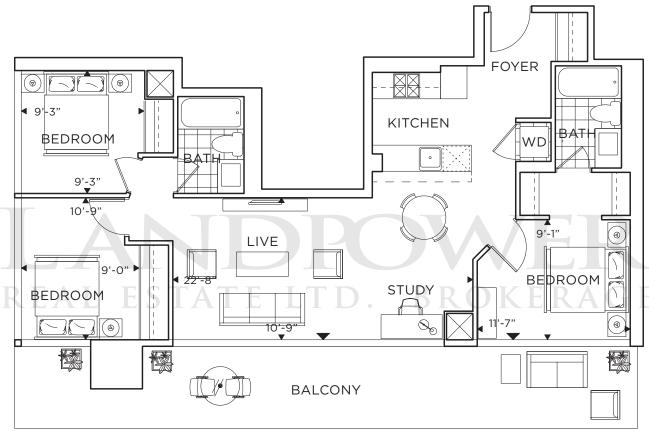

# HORIZON 3F THREE BEDROOM + STUDY 966 SQ. FT.

BALCONY = 47'1" X 6'2" = 280 SQ FT

#### THREE BEDROOM + STUDY 1,072 SQ. FT.

BALCONY = 36'5" X 6'10" = 250 SQ FT