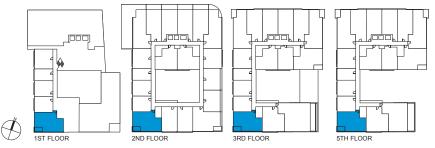

### CURRENT 2BX

TWO BEDROOM + STUDY 791 SQ. FT.

BALCONY = 39'4" X 6'2" = 244 SQ FT

TWO BEDROOM + STUDY 811 SQ. FT.

3RD, 5TH, 6TH FLOORS: 11'6" X 6'2" = 71 SQ FT

PLUS EXTENSIONS:

18TH FLOOR CURVED BALCONY 38'0" X 4'5"(MAX) = 141 SQ FT

8TH FLOOR BALCONY 38'0" X 2'10" = 179 SQ FT

17TH FLOOR BALCONY 38'0" X 4'2" = 229 SQ FT 9TH FLOOR BALCONY 38'0" X 5'4" = 274 SQ FT