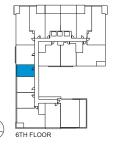

## BRIDGE 13

ONE BEDROOM + DEN 628 SQ. FT.

6TH FLOOR

and are subject to normal construction variances and are subject to change without notice.

Actual square footage may vary from the square footage stated on plans. Balcony and terrace areas are also not to scale and subject to normal construction variances and subject to change without notice. Final unit, balcony and/or terrace areas may be a mirror image of plans. Furniture is displayed for illustration purpose only and does not necessarily reflect to pains. Furthfulle is displayed of misseration purpose only and udoes into the electrical plan for the suite. Suites are sold unfurnished. Dotted lines (such as those illustrating a kitchen island, extended countertop, room boundaries and/or certain doors) represent possible optional components which are not included with suite purchase. E. & O.E.