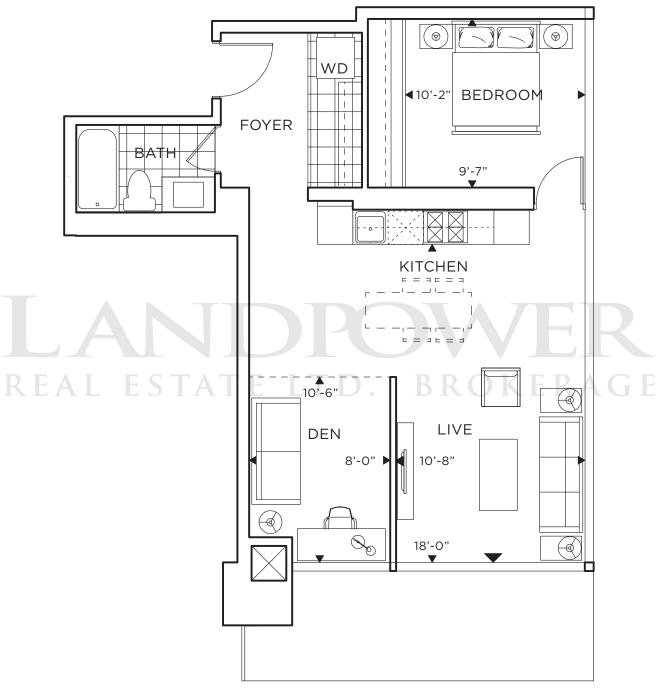

## ANCHORAGE 1P

ONE BEDROOM + DEN 596 SQ. FT.

19TH FLOOR BALCONY 22' X 4'-8" 99 SQ FT

OVER D. BROKERAGE

)VER BROKERAGE

7TH & 8TH FLOOR BALCONIES 20'4" X 2'10" = 57 SQ FT 17TH FLOOR BALCONY 20'4" X 4'2" = 85 SQ FT 9TH FLOOR BALCONY 20'4" X 5'4" = 108 SQ FT 18TH FLOOR CURVED BALCONY 20'4" X 5'11"(MAX) = 110 SQ FT