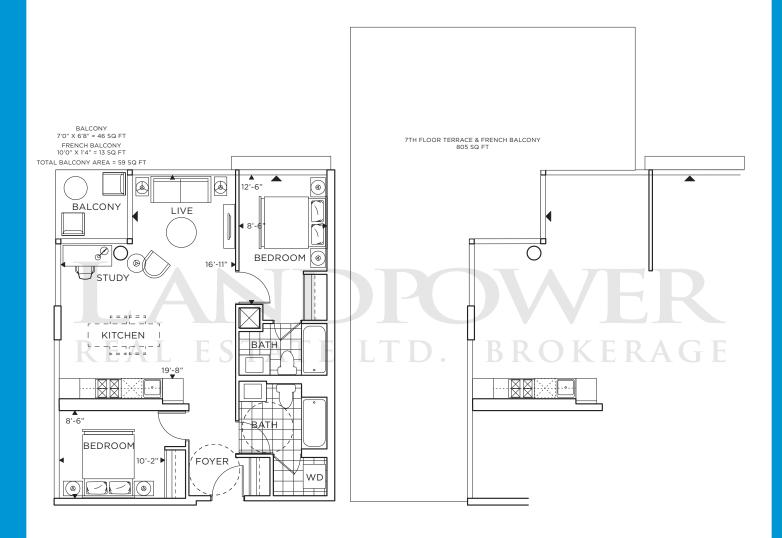

## ANCHORAGE 1P

ONE BEDROOM + DEN 596 SQ. FT.

19TH FLOOR BALCONY 22' X 4'-8" 99 SQ FT

OVER D. BROKERAGE

)VER BROKERAGE

7TH & 8TH FLOOR BALCONIES 20'4" X 2'10" = 57 SQ FT 17TH FLOOR BALCONY 20'4" X 4'2" = 85 SQ FT 9TH FLOOR BALCONY 20'4" X 5'4" = 108 SQ FT 18TH FLOOR CURVED BALCONY 20'4" X 5'11"(MAX) = 110 SQ FT