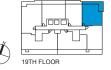

## ANCHORAGE 1P

ONE BEDROOM + DEN 596 SQ. FT.

19TH FLOOR BALCONY 22' X 4'-8" 99 SQ FT

OVER D. BROKERAGE

)VER BROKERAGE

7TH & 8TH FLOOR BALCONIES 20'4" X 2'10" = 57 SQ FT 17TH FLOOR BALCONY 20'4" X 4'2" = 85 SQ FT 9TH FLOOR BALCONY 20'4" X 5'4" = 108 SQ FT 18TH FLOOR CURVED BALCONY 20'4" X 5'11"(MAX) = 110 SQ FT