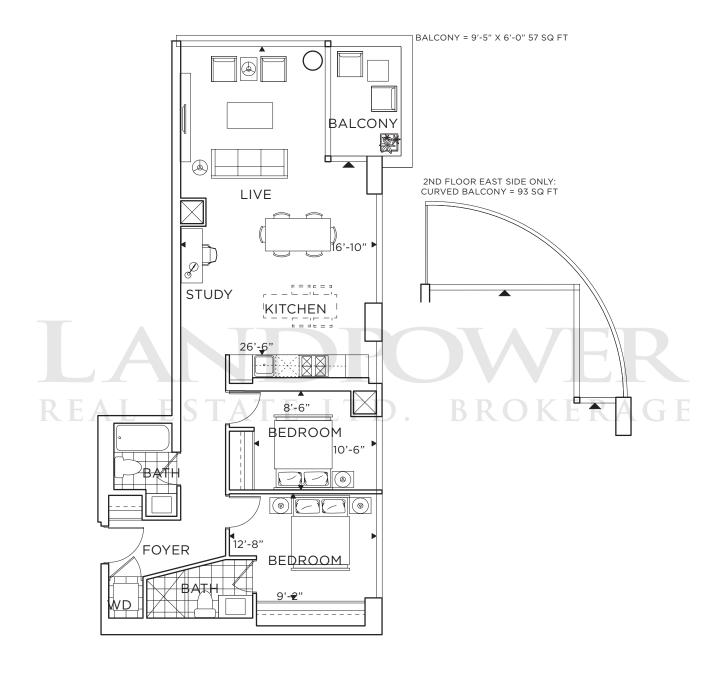

## ANCHORAGE 1P

ONE BEDROOM + DEN 596 SQ. FT.

19TH FLOOR BALCONY 22' X 4'-8" 99 SQ FT

OVER D. BROKERAGE

)VER BROKERAGE

7TH & 8TH FLOOR BALCONIES 20'4" X 2'10" = 57 SQ FT 17TH FLOOR BALCONY 20'4" X 4'2" = 85 SQ FT 9TH FLOOR BALCONY 20'4" X 5'4" = 108 SQ FT 18TH FLOOR CURVED BALCONY 20'4" X 5'11"(MAX) = 110 SQ FT