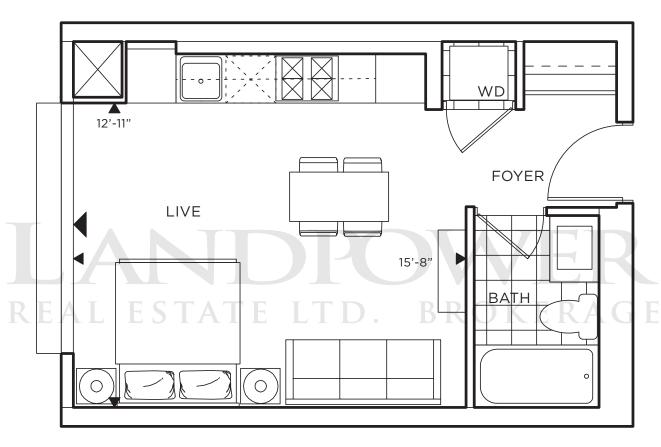

## BRIDGE 13

ONE BEDROOM + DEN 628 SQ. FT.

6TH FLOOR

and are subject to normal construction variances and are subject to change without notice.

Actual square footage may vary from the square footage stated on plans. Balcony and terrace areas are also not to scale and subject to normal construction variances and subject to change without notice. Final unit, balcony and/or terrace areas may be a mirror image of plans. Furniture is displayed for illustration purpose only and does not necessarily reflect to pains. Furthfulle is displayed of misseration purpose only and udoes into the electrical plan for the suite. Suites are sold unfurnished. Dotted lines (such as those illustrating a kitchen island, extended countertop, room boundaries and/or certain doors) represent possible optional components which are not included with suite purchase. E. & O.E.