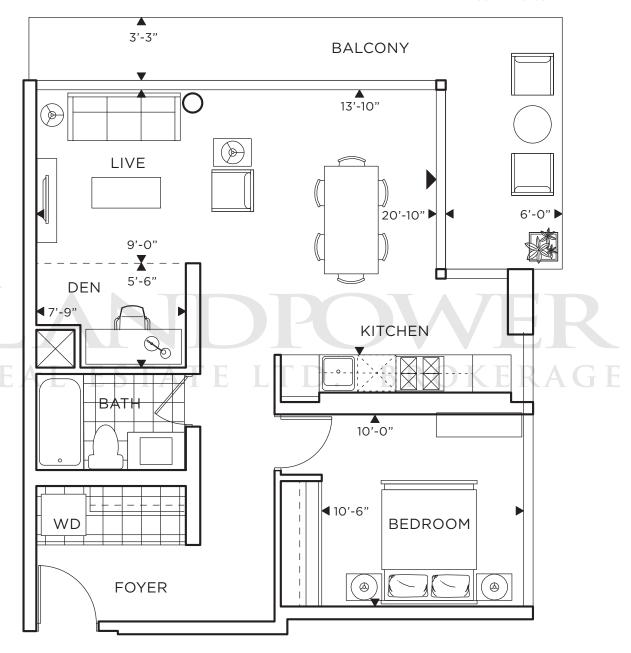

## BRIDGE 13

ONE BEDROOM + DEN 628 SQ. FT.

6TH FLOOR

and are subject to normal construction variances and are subject to change without notice.

Actual square footage may vary from the square footage stated on plans. Balcony and terrace areas are also not to scale and subject to normal construction variances and subject to change without notice. Final unit, balcony and/or terrace areas may be a mirror image of plans. Furniture is displayed for illustration purpose only and does not necessarily reflect to pains. Furthfulle is displayed of misseration purpose only and udoes into the electrical plan for the suite. Suites are sold unfurnished. Dotted lines (such as those illustrating a kitchen island, extended countertop, room boundaries and/or certain doors) represent possible optional components which are not included with suite purchase. E. & O.E.