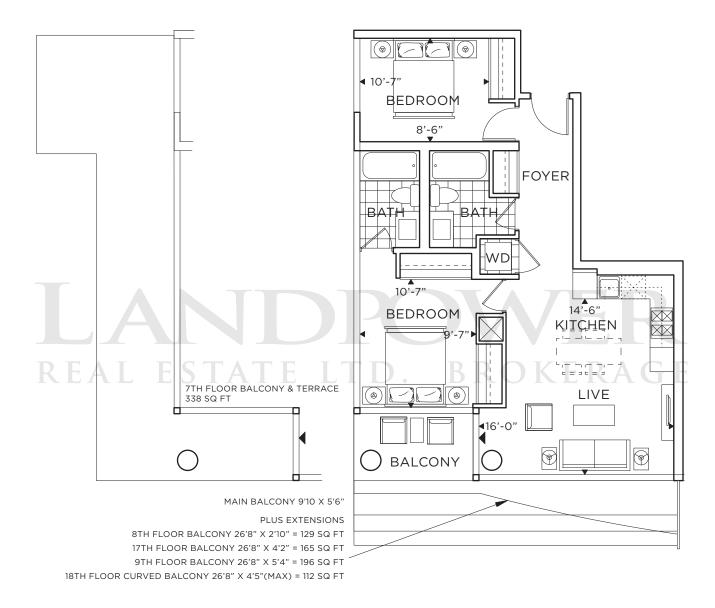

# **PILOT**2E TWO BEDROOM + DEN 866 SQ. FT.

FRENCH BALCONY = 19'6" X 1'4" = 26 SQ FT

BALCONY = 10'8" X 5'9" = 61 SQ FT BALCONY EXTENSION 19'4" X 3'7" = 69 SQ FT