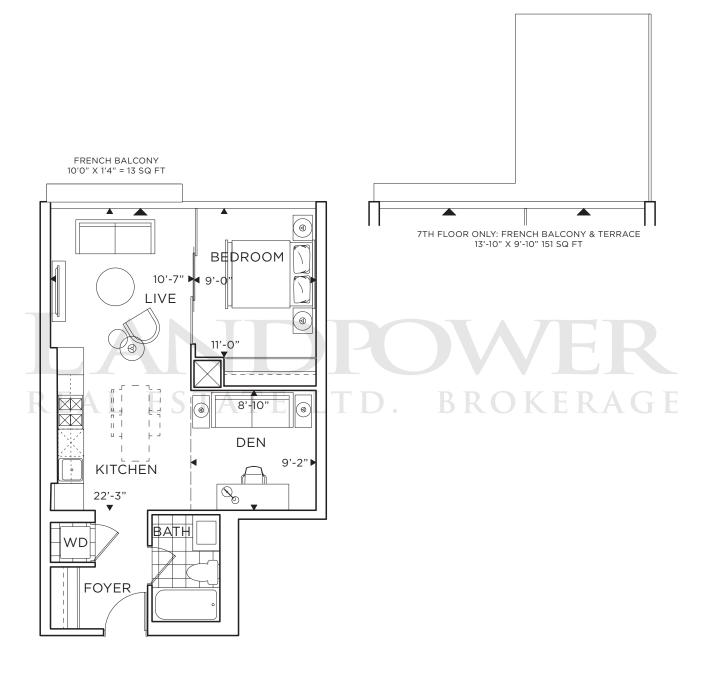

## CAPSTAN 1Hx

ONE BEDROOM + DEN 667 SQ. FT.

BALCONY = 151 SQ FT

ONE BEDROOM + DEN + STUDY 736 SQ. FT.