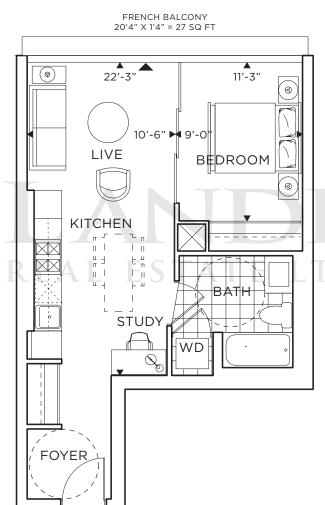

FRENCH BALCONY 10'0" X 1'0" = 10 SQ FT

FRENCH BALCONY 10'0" X 1'0" = 10 SQ FT

FRENCH BALCONY 15'6" X 1'0" = 15.5 SQ FT