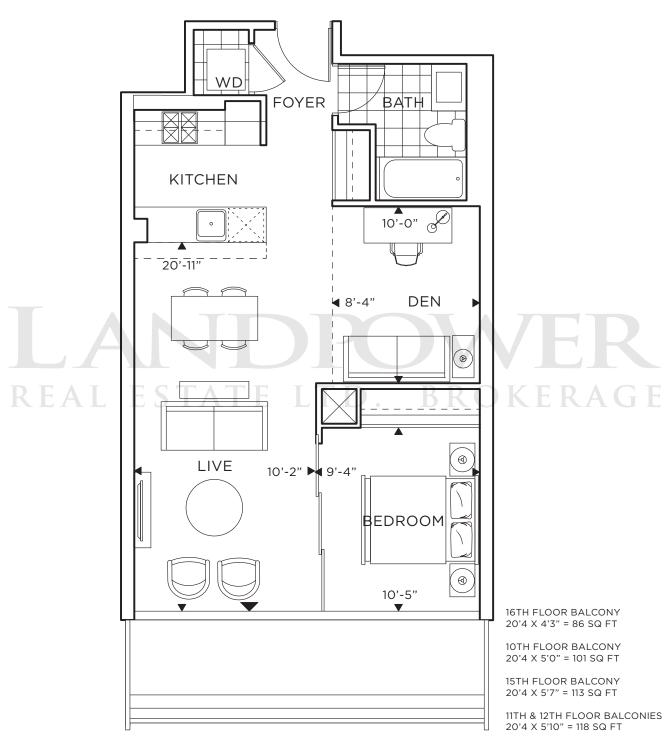

## ${\color{red} BILLOW}_{\scriptscriptstyle \mathsf{1Fx}}$

ONE BEDROOM + DEN 651 SQ. FT.

16TH FLOOR BALCONY 20'4 X 4'3" = 86 SQ FT

KERAGE

10TH FLOOR BALCONY 20'4 X 5'0" = 101 SQ FT

15TH FLOOR BALCONY 20'4 X 5'7" = 113 SQ FT

11TH & 12TH FLOOR BALCONIES 20'4 X 5'10" = 118 SQ FT