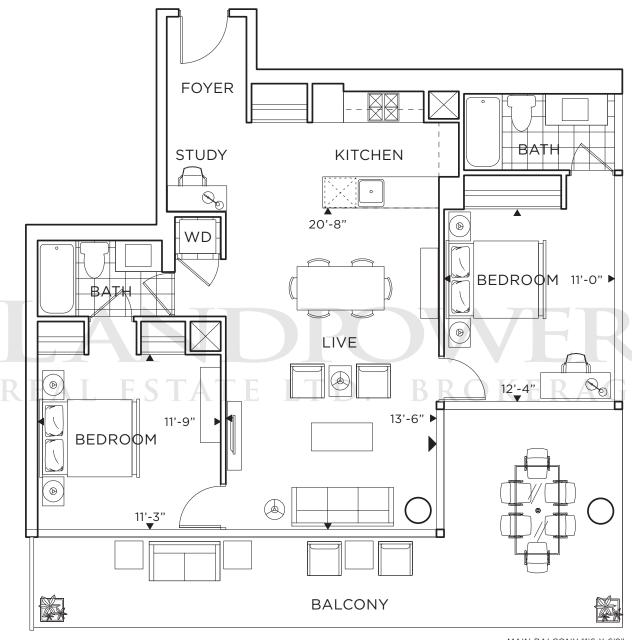

# **PILOT**2E TWO BEDROOM + DEN 866 SQ. FT.

FRENCH BALCONY = 19'6" X 1'4" = 26 SQ FT

BALCONY = 10'8" X 5'9" = 61 SQ FT BALCONY EXTENSION 19'4" X 3'7" = 69 SQ FT