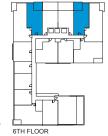

## BRIDGE 13

ONE BEDROOM + DEN 628 SQ. FT.

6TH FLOOR

and are subject to normal construction variances and are subject to change without notice.

Actual square footage may vary from the square footage stated on plans. Balcony and terrace areas are also not to scale and subject to normal construction variances and subject to change without notice. Final unit, balcony and/or terrace areas may be a mirror image of plans. Furniture is displayed for illustration purpose only and does not necessarily reflect to pains. Furthfulle is displayed of misseration purpose only and udoes into the electrical plan for the suite. Suites are sold unfurnished. Dotted lines (such as those illustrating a kitchen island, extended countertop, room boundaries and/or certain doors) represent possible optional components which are not included with suite purchase. E. & O.E.