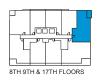

## ${\color{red} BILLOW}_{\scriptscriptstyle \mathsf{1Fx}}$

ONE BEDROOM + DEN 651 SQ. FT.

16TH FLOOR BALCONY 20'4 X 4'3" = 86 SQ FT

KERAGE

10TH FLOOR BALCONY 20'4 X 5'0" = 101 SQ FT

15TH FLOOR BALCONY 20'4 X 5'7" = 113 SQ FT

11TH & 12TH FLOOR BALCONIES 20'4 X 5'10" = 118 SQ FT