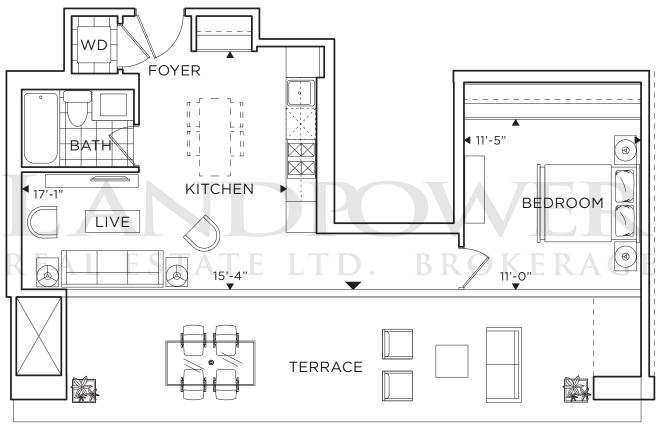

### **BOATSWAIN**

ONE BEDROOM + DEN 584 SQ. FT.

BALCONY 28'4" X 3'7" = 102 SQ FT

and are subject to normal construction variances and are subject to change without notice.

Actual square footage may vary from the square footage stated on plans. Balcony and terrace areas are also not to scale and subject to normal construction variances and subject to change without notice. Final unit, balcony and/or terrace areas may be a mirror image of plans. Furniture is displayed for illustration purpose only and does not necessarily reflect to pains. Furthfuller's displayer of misseation purpose only and obeside in the electrical plan for the suite. Suites are sold unfurnished. Dotted lines (such as those illustrating a kitchen island, extended countertop, room boundaries and/or certain doors) represent possible optional components which are not included with suite purchase. E. & O.E.