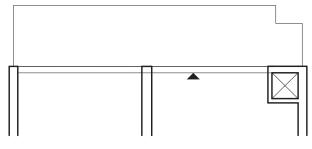

FRENCH BALCONY 10'0" X 1'0" = 10 SQ FT

FRENCH BALCONY 10'0" X 1'0" = 10 SQ FT

FRENCH BALCONY 15'6" X 1'0" = 15.5 SQ FT