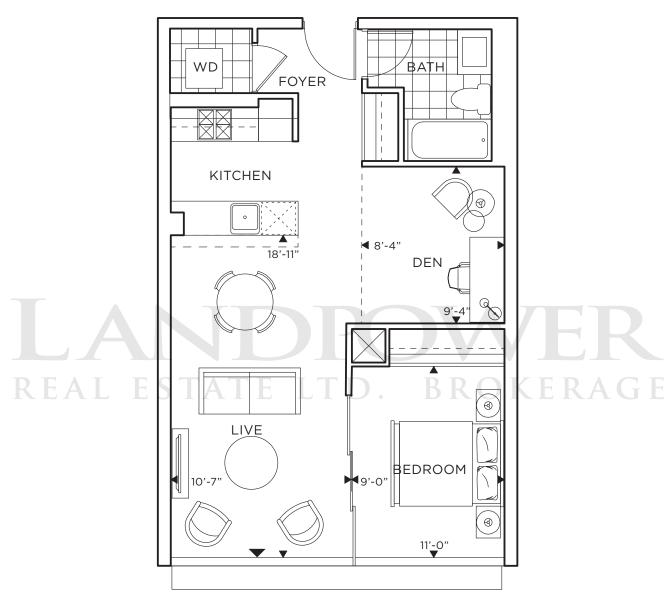

### LONGSHIP 1D

ONE BEDROOM 548 SQ. FT.

35'6" X 8'0" = 284 SQ FT

POWER

D. BROKERAGE