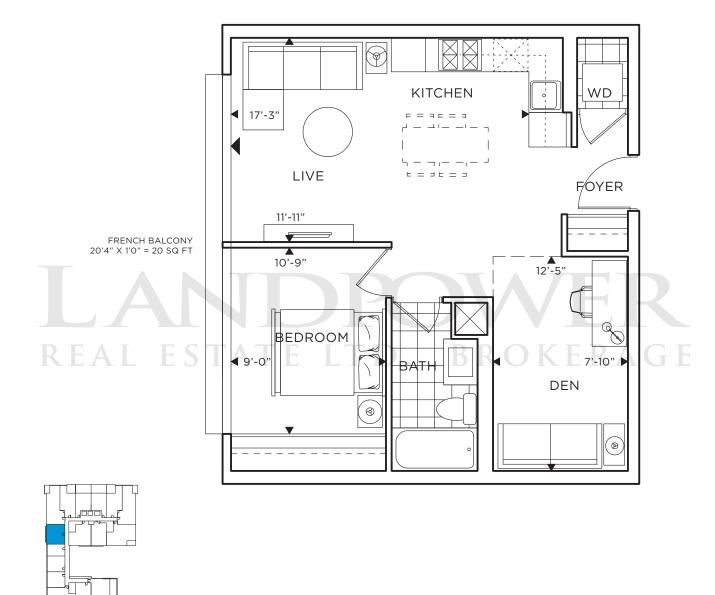

FRENCH BALCONY 10'0" X 1'0" = 10 SQ FT

FRENCH BALCONY 10'0" X 1'0" = 10 SQ FT

FRENCH BALCONY 15'6" X 1'0" = 15.5 SQ FT