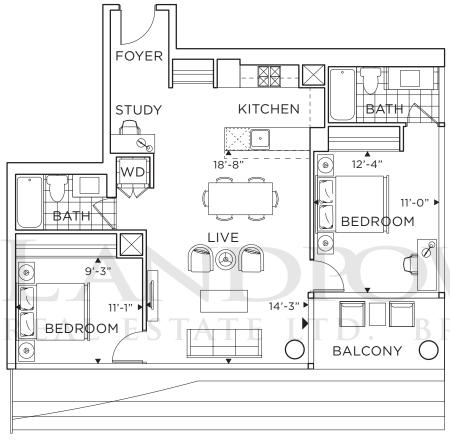

## ${\color{red} BILLOW}_{\scriptscriptstyle \mathsf{1Fx}}$

ONE BEDROOM + DEN 651 SQ. FT.

16TH FLOOR BALCONY 20'4 X 4'3" = 86 SQ FT

KERAGE

10TH FLOOR BALCONY 20'4 X 5'0" = 101 SQ FT

15TH FLOOR BALCONY 20'4 X 5'7" = 113 SQ FT

11TH & 12TH FLOOR BALCONIES 20'4 X 5'10" = 118 SQ FT