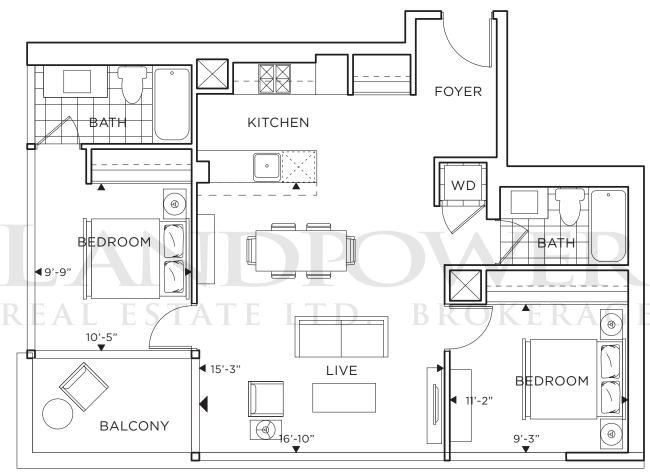

e purchase. E. & O.E.

## ${\color{red} BILLOW}_{\scriptscriptstyle \mathsf{1Fx}}$

ONE BEDROOM + DEN 651 SQ. FT.



16TH FLOOR BALCONY 20'4 X 4'3" = 86 SQ FT

KERAGE

10TH FLOOR BALCONY 20'4 X 5'0" = 101 SQ FT

15TH FLOOR BALCONY 20'4 X 5'7" = 113 SQ FT

11TH & 12TH FLOOR BALCONIES 20'4 X 5'10" = 118 SQ FT



## COMPASS<sub>1</sub>

ONE BEDROOM + DEN 657 SQ. FT.



FRENCH BALCONY 19'4" X 1'4" = 26 SQ FT





## CAPSTAN 1Hx

ONE BEDROOM + DEN 667 SQ. FT.















BALCONY = 151 SQ FT















ONE BEDROOM + DEN + STUDY 736 SQ. FT.













## BEACH 2Q

TWO BEDROOM 771 SQ. FT.



FRENCH BALCONY 19'2" X 1'0" = 19 SQ FT







FRENCH BALCONY = 19'2" X 1'0" = 19 SQ FT



## RIPPLE 2C

















BALCONY = 10'0" X 5'11" + 19'2" X 1'8" = 90 SQ FT





TWO BEDROOM 880 SQ. FT.



BALCONY = 10'0" X 5'11" = 58 SQ FT



### CURRENT 2BX

TWO BEDROOM + STUDY 791 SQ. FT.















BALCONY = 39'4" X 6'2" = 244 SQ FT





TWO BEDROOM + STUDY 811 SQ. FT.















3RD, 5TH, 6TH FLOORS: 11'6" X 6'2" = 71 SQ FT

PLUS EXTENSIONS:

18TH FLOOR CURVED BALCONY 38'0" X 4'5"(MAX) = 141 SQ FT

8TH FLOOR BALCONY 38'0" X 2'10" = 179 SQ FT

17TH FLOOR BALCONY 38'0" X 4'2" = 229 SQ FT 9TH FLOOR BALCONY 38'0" X 5'4" = 274 SQ FT



# OCEAN 2H TWO BEDROOM + STUDY 944 SQ. FT.















TWO BEDROOM + STUDY 976 SQ. FT.





and are subject to normal construction variances and are subject to change without notice.

Actual square footage may vary from the square footage stated on plans. Balcony and terrace areas are also not to scale and subject to normal construction variances