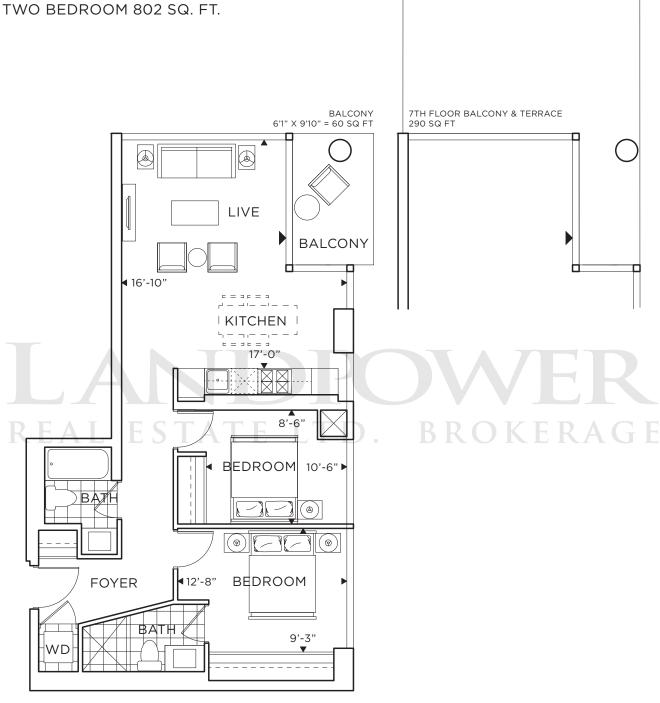

## BEACH 2Q

TWO BEDROOM 771 SQ. FT.

FRENCH BALCONY 19'2" X 1'0" = 19 SQ FT

FRENCH BALCONY = 19'2" X 1'0" = 19 SQ FT