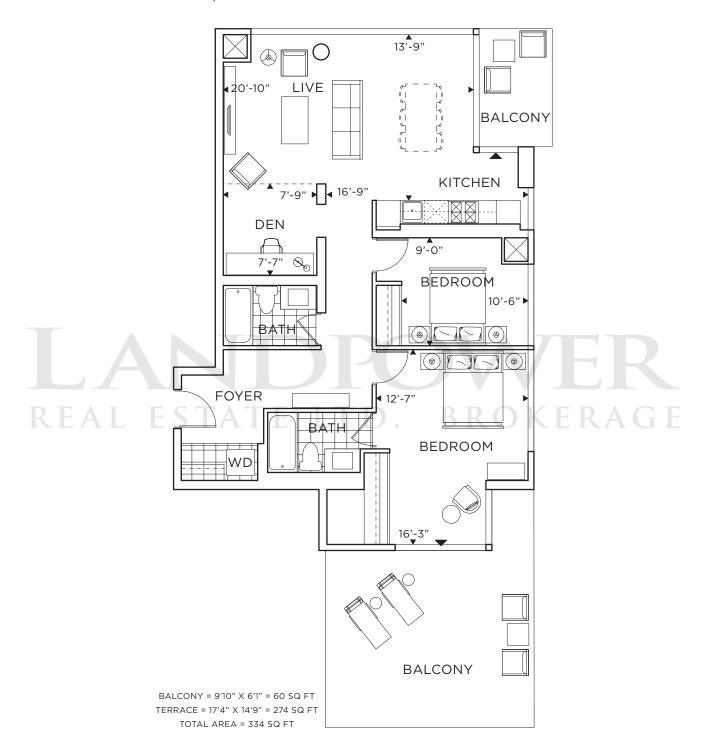

## BEACH 2Q

TWO BEDROOM 771 SQ. FT.

FRENCH BALCONY 19'2" X 1'0" = 19 SQ FT

FRENCH BALCONY = 19'2" X 1'0" = 19 SQ FT

## RIPPLE 2C

BALCONY = 10'0" X 5'11" + 19'2" X 1'8" = 90 SQ FT

TWO BEDROOM 880 SQ. FT.

BALCONY = 10'0" X 5'11" = 58 SQ FT