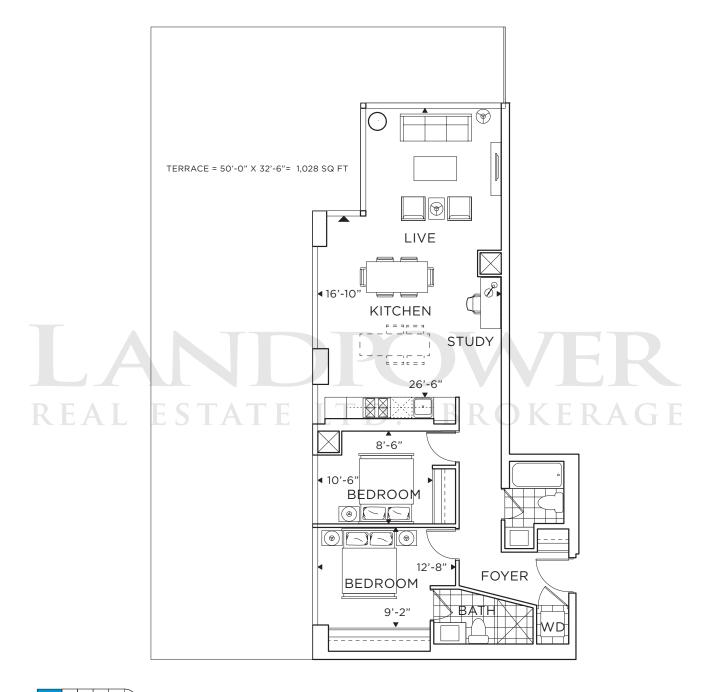

## BRIDGE 13

ONE BEDROOM + DEN 628 SQ. FT.

6TH FLOOR

and are subject to normal construction variances and are subject to change without notice.

Actual square footage may vary from the square footage stated on plans. Balcony and terrace areas are also not to scale and subject to normal construction variances and subject to change without notice. Final unit, balcony and/or terrace areas may be a mirror image of plans. Furniture is displayed for illustration purpose only and does not necessarily reflect to pains. Furthfulle is displayed of misseration purpose only and udoes into the electrical plan for the suite. Suites are sold unfurnished. Dotted lines (such as those illustrating a kitchen island, extended countertop, room boundaries and/or certain doors) represent possible optional components which are not included with suite purchase. E. & O.E.