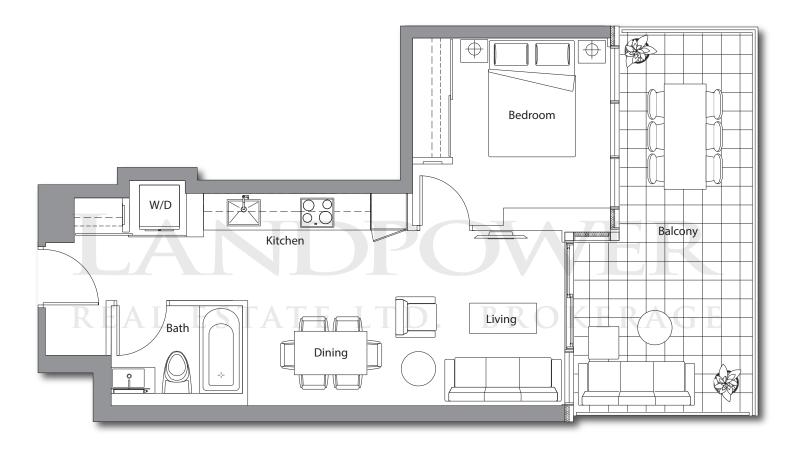

#### 1 BEDROOM

INDOOR AREA

| TOTAL AREA | A 703 sq.ft. |
|------------|--------------|
| 505 sq.ft. | 198 sq.ft.   |

OUTDOOR AREA

- •Radiant ceiling heater
- ·Balcony lights
- •Wood-grain soffit ceiling treatment
- •Composite wood decking

#### 1 BEDROOM

INDOOR AREA

| TOTAL AREA | . 703 sq.ft. |
|------------|--------------|
| 505 so.ft. | 198 sq.ft.   |

OUTDOOR AREA

- •Radiant ceiling heater
- ·Balcony lights
- ·Wood-grain soffit ceiling treatment
- •Composite wood decking

INDOOR AREA

 TOTAL AREA
 703 sq.ft.

 505 sq.ft.
 198 sq.ft.

OUTDOOR AREA

- •Radiant ceiling heater
- ·Balcony lights
- •Wood-grain soffit ceiling treatment
- •Composite wood decking

| TOTAL AREA  | 703 sq.ft.   |  |
|-------------|--------------|--|
| 505 sq.ft.  | 198 sq.ft.   |  |
| INDOOR AREA | OUTDOOR AREA |  |