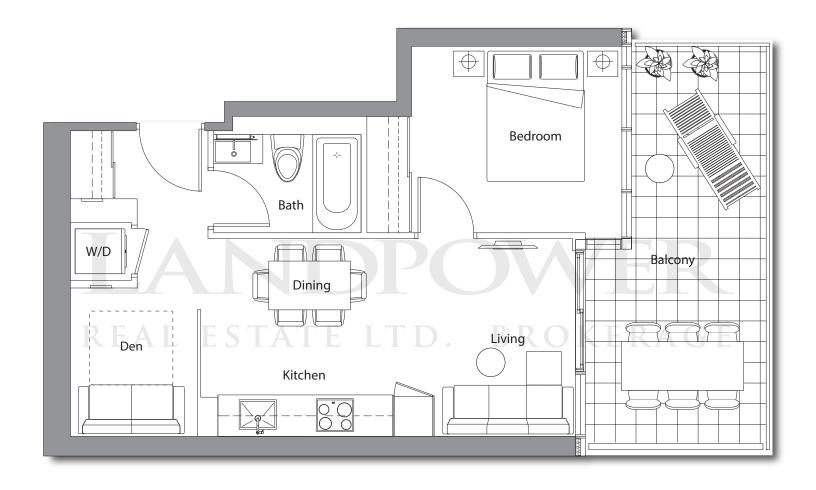

01 1 BEDROOM + DEN

TOTAL AREA 693 sq.ft.

530 sq.ft. indoor area

163 sq.ft.

- •Radiant ceiling heater
- ·Balcony lights
- •Wood-grain soffit ceiling treatment
- •Composite wood decking

1 BEDROOM + DEN

| TOTAL AREA  | 693 sq.ft.   |  |
|-------------|--------------|--|
| 530 sq.ft.  | 163 sq.ft.   |  |
| INDOOR AREA | OUTDOOR AREA |  |

- •Radiant ceiling heater
- ·Balcony lights
- ·Wood-grain soffit ceiling treatment
- •Composite wood decking

INDOOR AREA

1 BEDROOM + DEN

| TOTAL AREA | A 693 sq.ft. |
|------------|--------------|
| 530 sq.ft. | 163 sq.ft.   |

OUTDOOR AREA

- •Radiant ceiling heater
- ·Balcony lights
- ·Wood-grain soffit ceiling treatment
- •Composite wood decking

760 sq.ft. Indoor area 138 sq.ft. outdoor area

- •Radiant ceiling heater
- ·Balcony lights
- •Wood-grain soffit ceiling treatment
- •Composite wood decking

15 1 BEDROOM + DEN

| TOTAL AREA  | A 693 sq.ft. |
|-------------|--------------|
| 530 sq.ft.  | 163 sq.ft.   |
| INDOOR AREA | OUTDOOR AREA |