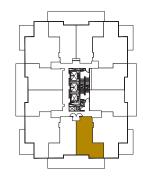

#### 1 BEDROOM

INDOOR AREA

| TOTAL AREA | A 703 sq.ft. |
|------------|--------------|
| 505 sq.ft. | 198 sq.ft.   |

OUTDOOR AREA

- •Radiant ceiling heater
- ·Balcony lights
- •Wood-grain soffit ceiling treatment
- •Composite wood decking

#### 1 BEDROOM

INDOOR AREA

| TOTAL AREA | . 703 sq.ft. |
|------------|--------------|
| 505 so.ft. | 198 sq.ft.   |

OUTDOOR AREA

- •Radiant ceiling heater
- ·Balcony lights
- ·Wood-grain soffit ceiling treatment
- •Composite wood decking

INDOOR AREA

 TOTAL AREA
 703 sq.ft.

 505 sq.ft.
 198 sq.ft.

OUTDOOR AREA

- •Radiant ceiling heater
- ·Balcony lights
- •Wood-grain soffit ceiling treatment
- •Composite wood decking

| TOTAL AREA  | 703 sq.ft.   |  |
|-------------|--------------|--|
| 505 sq.ft.  | 198 sq.ft.   |  |
| INDOOR AREA | OUTDOOR AREA |  |