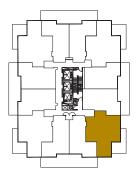

#### 1 BEDROOM

INDOOR AREA

| TOTAL AREA | A 703 sq.ft. |
|------------|--------------|
| 505 sq.ft. | 198 sq.ft.   |

OUTDOOR AREA

- •Radiant ceiling heater
- ·Balcony lights
- •Wood-grain soffit ceiling treatment
- •Composite wood decking

#### 1 BEDROOM

INDOOR AREA

| TOTAL AREA | . 703 sq.ft. |
|------------|--------------|
| 505 so.ft. | 198 sq.ft.   |

OUTDOOR AREA

- •Radiant ceiling heater
- ·Balcony lights
- ·Wood-grain soffit ceiling treatment
- •Composite wood decking

INDOOR AREA

 TOTAL AREA
 703 sq.ft.

 505 sq.ft.
 198 sq.ft.

OUTDOOR AREA

- •Radiant ceiling heater
- ·Balcony lights
- •Wood-grain soffit ceiling treatment
- •Composite wood decking

| TOTAL AREA  | 703 sq.ft.   |  |
|-------------|--------------|--|
| 505 sq.ft.  | 198 sq.ft.   |  |
| INDOOR AREA | OUTDOOR AREA |  |