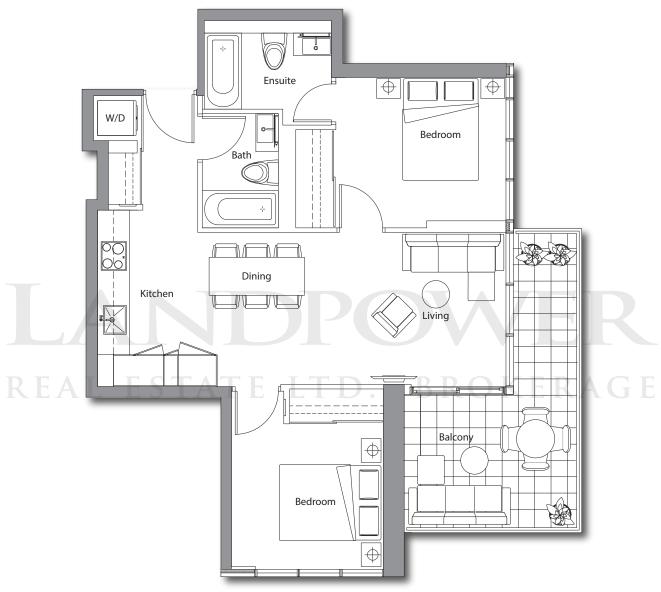

### 2 BEDROOM

INDOOR AREA

| TOTAL AREA | A 893 sq.ft. |
|------------|--------------|
| 755 sq.ft. | 138 sq.ft.   |

OUTDOOR AREA

- •Radiant ceiling heater
- ·Balcony lights
- •Wood-grain soffit ceiling treatment
- •Composite wood decking

| TOTAL AREA  | 893 sq.ft.   |  |
|-------------|--------------|--|
| 755 sq.ft.  | 138 sq.ft.   |  |
| INDOOR AREA | OUTDOOR AREA |  |

- •Radiant ceiling heater
- ·Balcony lights
- ·Wood-grain soffit ceiling treatment
- •Composite wood decking