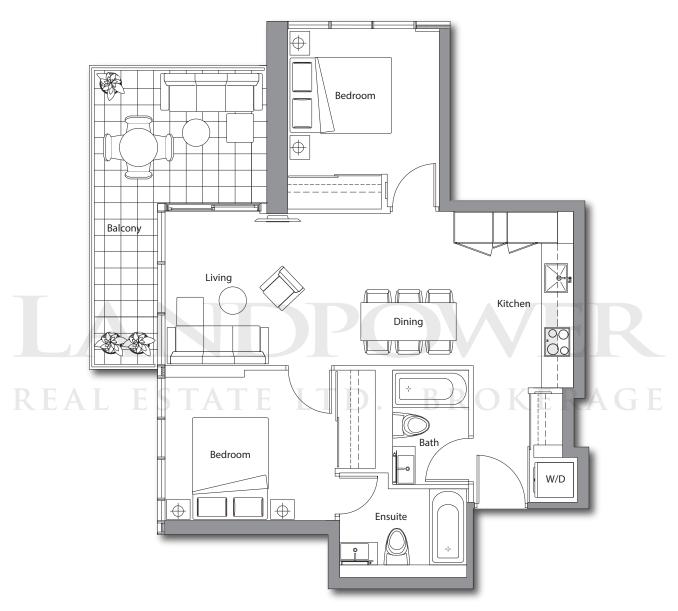

### 2 BEDROOM

INDOOR AREA

| TOTAL AREA | A 893 sq.ft. |
|------------|--------------|
| 755 sq.ft. | 138 sq.ft.   |

OUTDOOR AREA

- •Radiant ceiling heater
- ·Balcony lights
- •Wood-grain soffit ceiling treatment
- •Composite wood decking

| TOTAL AREA  | 893 sq.ft.   |  |
|-------------|--------------|--|
| 755 sq.ft.  | 138 sq.ft.   |  |
| INDOOR AREA | OUTDOOR AREA |  |

- •Radiant ceiling heater
- ·Balcony lights
- ·Wood-grain soffit ceiling treatment
- •Composite wood decking