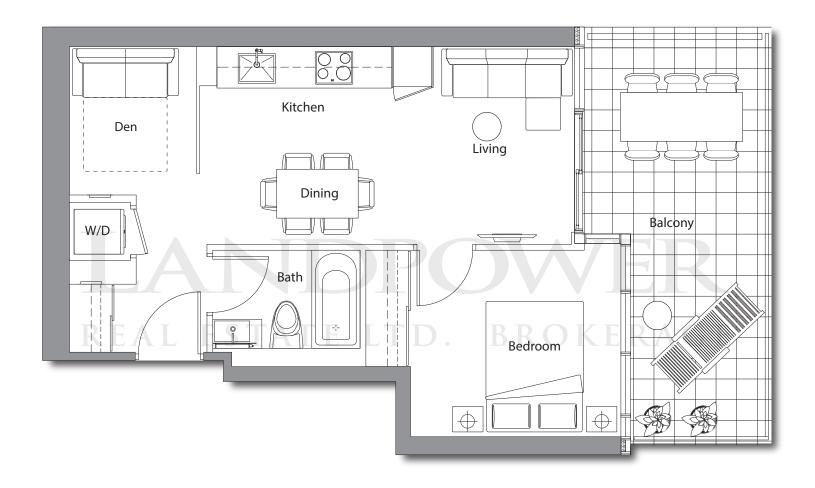

01 1 BEDROOM + DEN

TOTAL AREA 693 sq.ft.

530 sq.ft. indoor area

163 sq.ft.

- •Radiant ceiling heater
- ·Balcony lights
- •Wood-grain soffit ceiling treatment
- •Composite wood decking

1 BEDROOM + DEN

| TOTAL AREA  | 693 sq.ft.   |  |
|-------------|--------------|--|
| 530 sq.ft.  | 163 sq.ft.   |  |
| INDOOR AREA | OUTDOOR AREA |  |

- •Radiant ceiling heater
- ·Balcony lights
- ·Wood-grain soffit ceiling treatment
- •Composite wood decking

INDOOR AREA

1 BEDROOM + DEN

| TOTAL AREA | A 693 sq.ft. |
|------------|--------------|
| 530 sq.ft. | 163 sq.ft.   |

OUTDOOR AREA

- •Radiant ceiling heater
- ·Balcony lights
- ·Wood-grain soffit ceiling treatment
- •Composite wood decking