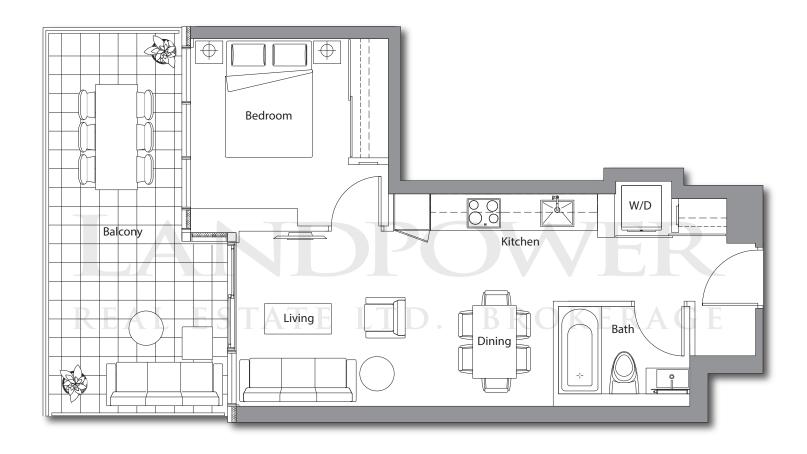

#### 1 BEDROOM

INDOOR AREA

| TOTAL AREA | A 703 sq.ft. |
|------------|--------------|
| 505 sq.ft. | 198 sq.ft.   |

OUTDOOR AREA

- •Radiant ceiling heater
- ·Balcony lights
- •Wood-grain soffit ceiling treatment
- •Composite wood decking

#### 1 BEDROOM

INDOOR AREA

| TOTAL AREA | . 703 sq.ft. |
|------------|--------------|
| 505 so.ft. | 198 sq.ft.   |

OUTDOOR AREA

- •Radiant ceiling heater
- ·Balcony lights
- ·Wood-grain soffit ceiling treatment
- •Composite wood decking

INDOOR AREA

 TOTAL AREA
 703 sq.ft.

 505 sq.ft.
 198 sq.ft.

OUTDOOR AREA

- •Radiant ceiling heater
- ·Balcony lights
- •Wood-grain soffit ceiling treatment
- •Composite wood decking

| TOTAL AREA  | 703 sq.ft.   |  |
|-------------|--------------|--|
| 505 sq.ft.  | 198 sq.ft.   |  |
| INDOOR AREA | OUTDOOR AREA |  |