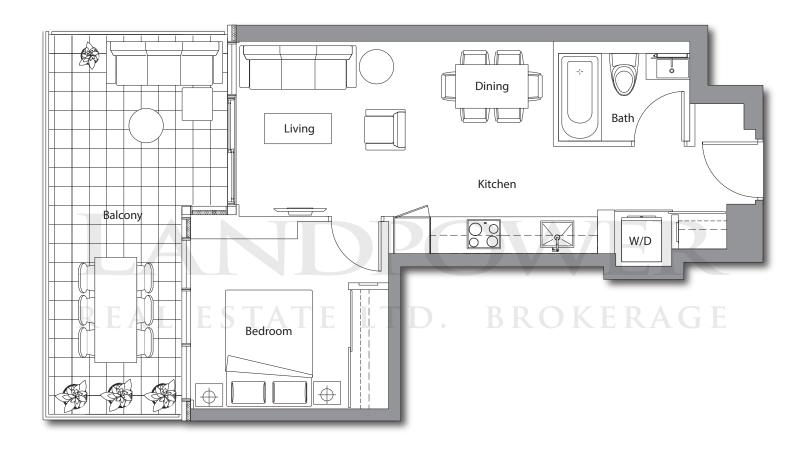

#### 1 BEDROOM

INDOOR AREA

| TOTAL AREA | A 703 sq.ft. |
|------------|--------------|
| 505 sq.ft. | 198 sq.ft.   |

OUTDOOR AREA

- •Radiant ceiling heater
- ·Balcony lights
- •Wood-grain soffit ceiling treatment
- •Composite wood decking

#### 1 BEDROOM

INDOOR AREA

| TOTAL AREA | . 703 sq.ft. |
|------------|--------------|
| 505 so.ft. | 198 sq.ft.   |

OUTDOOR AREA

- •Radiant ceiling heater
- ·Balcony lights
- ·Wood-grain soffit ceiling treatment
- •Composite wood decking

INDOOR AREA

 TOTAL AREA
 703 sq.ft.

 505 sq.ft.
 198 sq.ft.

OUTDOOR AREA

- •Radiant ceiling heater
- ·Balcony lights
- •Wood-grain soffit ceiling treatment
- •Composite wood decking

| TOTAL AREA  | 703 sq.ft.   |  |
|-------------|--------------|--|
| 505 sq.ft.  | 198 sq.ft.   |  |
| INDOOR AREA | OUTDOOR AREA |  |