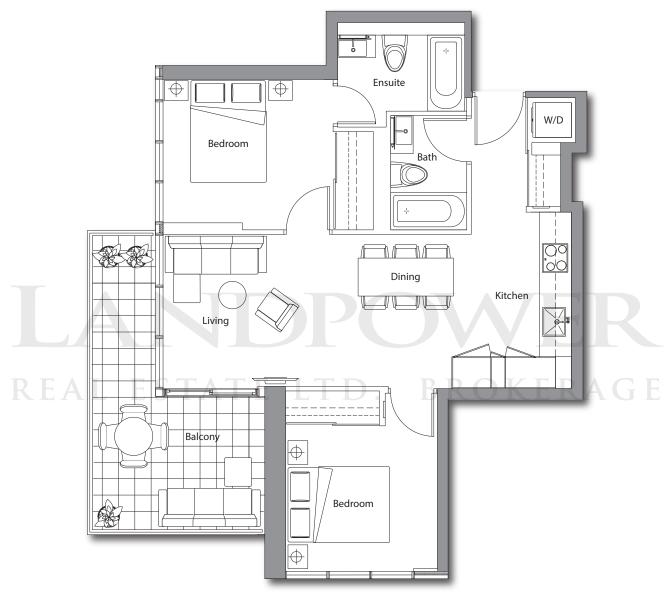

### 2 BEDROOM

INDOOR AREA

| TOTAL AREA | A 893 sq.ft. |
|------------|--------------|
| 755 sq.ft. | 138 sq.ft.   |

OUTDOOR AREA

- •Radiant ceiling heater
- ·Balcony lights
- •Wood-grain soffit ceiling treatment
- •Composite wood decking

| TOTAL AREA  | 893 sq.ft.   |  |
|-------------|--------------|--|
| 755 sq.ft.  | 138 sq.ft.   |  |
| INDOOR AREA | OUTDOOR AREA |  |

- •Radiant ceiling heater
- ·Balcony lights
- ·Wood-grain soffit ceiling treatment
- •Composite wood decking