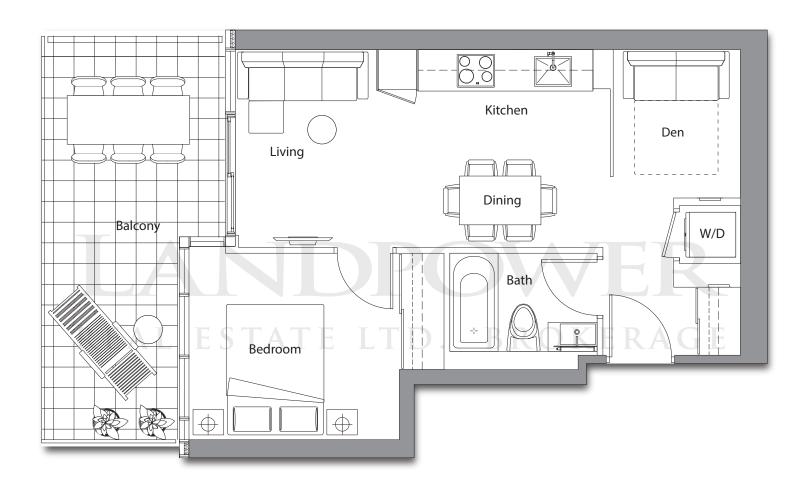

01 1 BEDROOM + DEN

TOTAL AREA 693 sq.ft.

530 sq.ft. indoor area

163 sq.ft.

- •Radiant ceiling heater
- ·Balcony lights
- •Wood-grain soffit ceiling treatment
- •Composite wood decking

1 BEDROOM + DEN

| TOTAL AREA  | 693 sq.ft.   |  |
|-------------|--------------|--|
| 530 sq.ft.  | 163 sq.ft.   |  |
| INDOOR AREA | OUTDOOR AREA |  |

- •Radiant ceiling heater
- ·Balcony lights
- ·Wood-grain soffit ceiling treatment
- •Composite wood decking

INDOOR AREA

1 BEDROOM + DEN

| TOTAL AREA | A 693 sq.ft. |
|------------|--------------|
| 530 sq.ft. | 163 sq.ft.   |

OUTDOOR AREA

- •Radiant ceiling heater
- ·Balcony lights
- ·Wood-grain soffit ceiling treatment
- •Composite wood decking