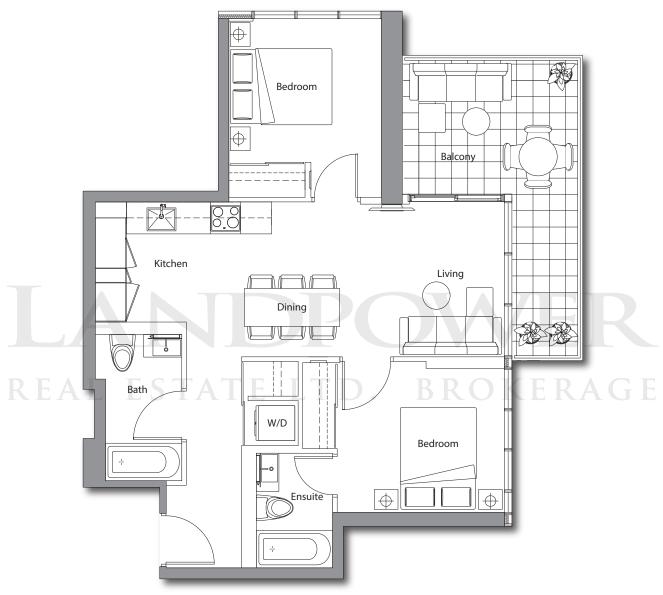

### 2 BEDROOM

INDOOR AREA

| TOTAL AREA | A 893 sq.ft. |
|------------|--------------|
| 755 sq.ft. | 138 sq.ft.   |

OUTDOOR AREA

- •Radiant ceiling heater
- ·Balcony lights
- •Wood-grain soffit ceiling treatment
- •Composite wood decking

| TOTAL AREA  | 893 sq.ft.   |  |
|-------------|--------------|--|
| 755 sq.ft.  | 138 sq.ft.   |  |
| INDOOR AREA | OUTDOOR AREA |  |

- •Radiant ceiling heater
- ·Balcony lights
- ·Wood-grain soffit ceiling treatment
- •Composite wood decking