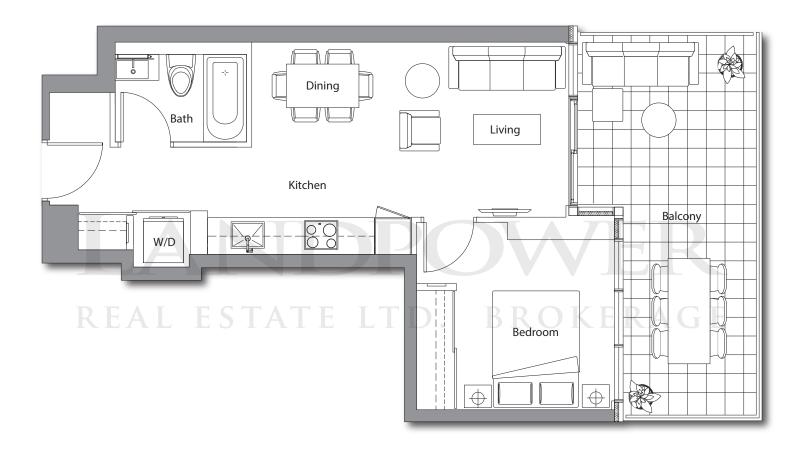

01 1 BEDROOM + DEN

TOTAL AREA 693 sq.ft.

530 sq.ft. indoor area

163 sq.ft.

- •Radiant ceiling heater
- ·Balcony lights
- •Wood-grain soffit ceiling treatment
- •Composite wood decking

1 BEDROOM + DEN

| TOTAL AREA  | 693 sq.ft.   |  |
|-------------|--------------|--|
| 530 sq.ft.  | 163 sq.ft.   |  |
| INDOOR AREA | OUTDOOR AREA |  |

- •Radiant ceiling heater
- ·Balcony lights
- ·Wood-grain soffit ceiling treatment
- •Composite wood decking

INDOOR AREA

1 BEDROOM + DEN

| TOTAL AREA | A 693 sq.ft. |
|------------|--------------|
| 530 sq.ft. | 163 sq.ft.   |

OUTDOOR AREA

- •Radiant ceiling heater
- ·Balcony lights
- ·Wood-grain soffit ceiling treatment
- •Composite wood decking