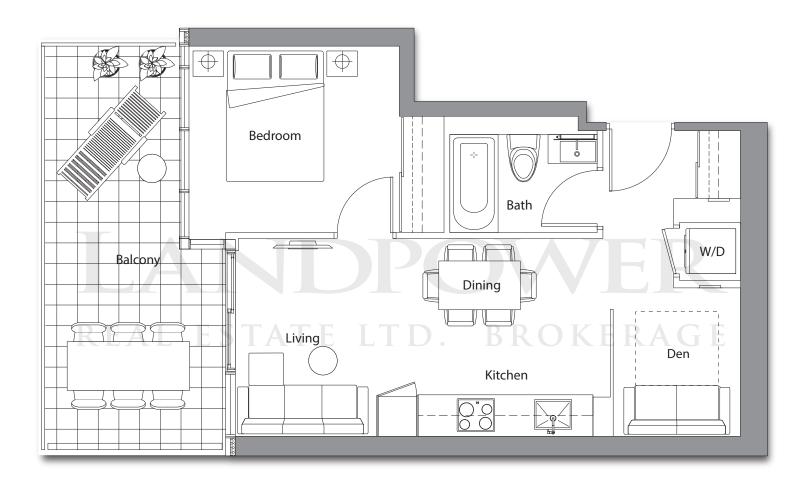

01 1 BEDROOM + DEN

TOTAL AREA 693 sq.ft.

530 sq.ft. indoor area

163 sq.ft.

- •Radiant ceiling heater
- ·Balcony lights
- •Wood-grain soffit ceiling treatment
- •Composite wood decking

1 BEDROOM + DEN

| TOTAL AREA  | 693 sq.ft.   |  |
|-------------|--------------|--|
| 530 sq.ft.  | 163 sq.ft.   |  |
| INDOOR AREA | OUTDOOR AREA |  |

- •Radiant ceiling heater
- ·Balcony lights
- ·Wood-grain soffit ceiling treatment
- •Composite wood decking

INDOOR AREA

1 BEDROOM + DEN

| TOTAL AREA | A 693 sq.ft. |
|------------|--------------|
| 530 sq.ft. | 163 sq.ft.   |

OUTDOOR AREA

- •Radiant ceiling heater
- ·Balcony lights
- ·Wood-grain soffit ceiling treatment
- •Composite wood decking