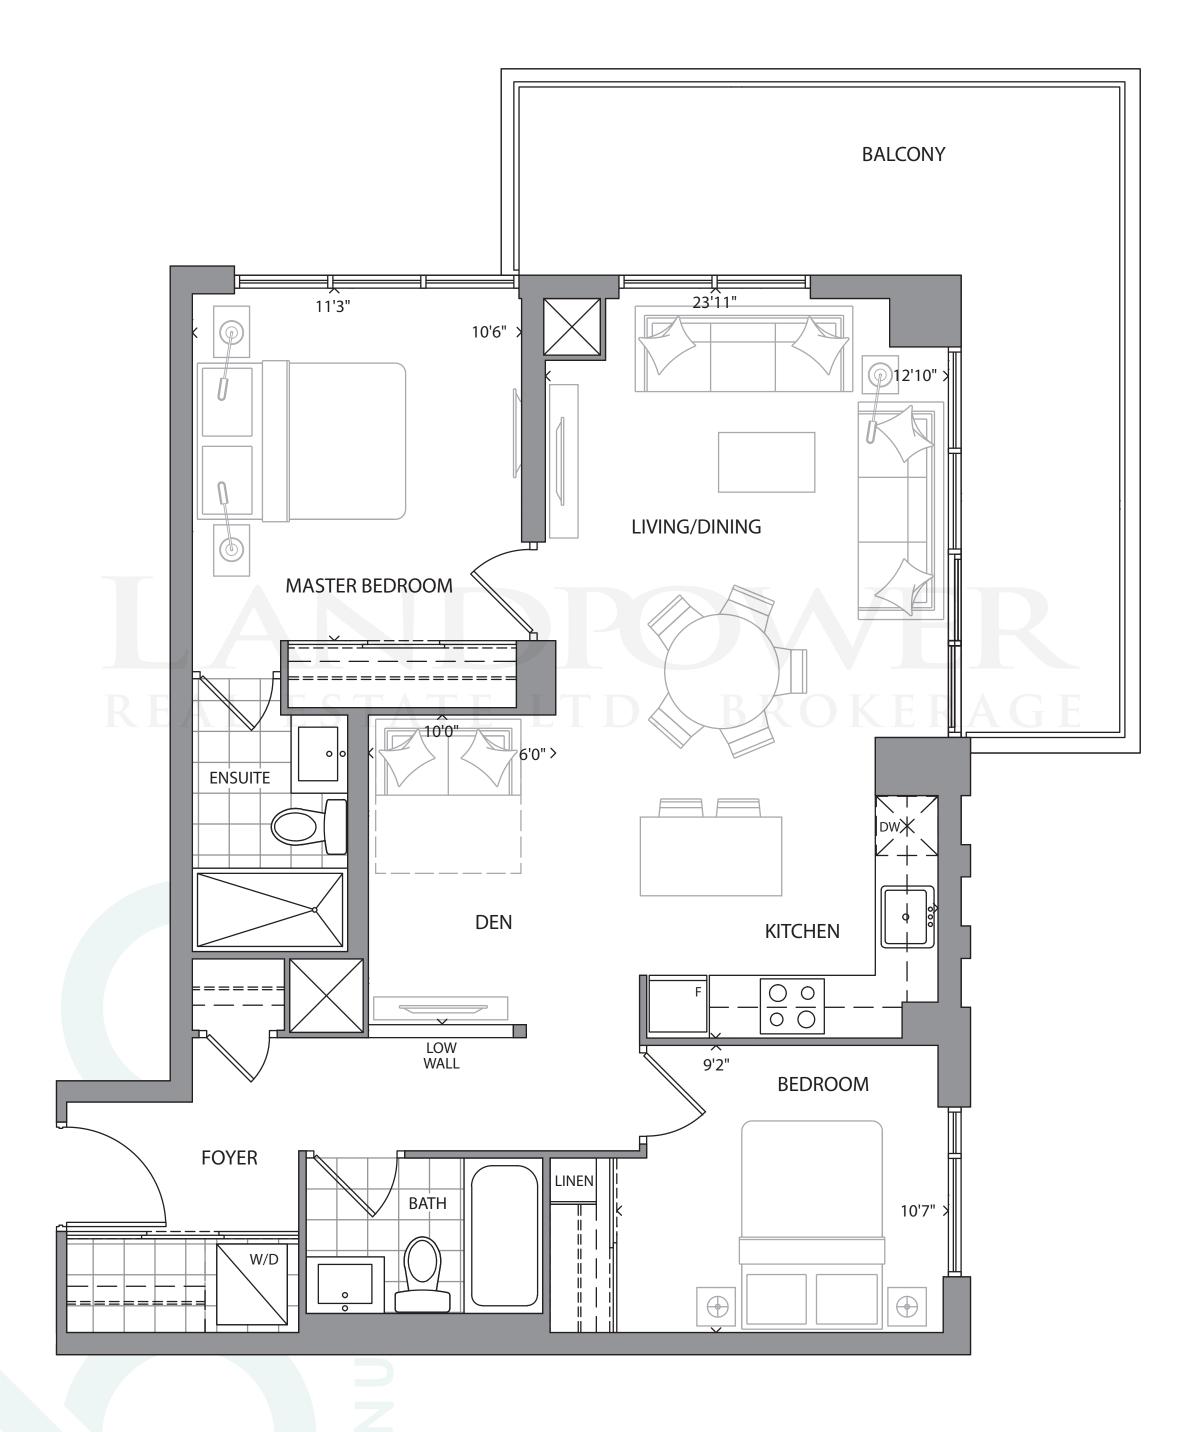

SUITE 1A+D

1 BEDROOM + DEN + 1.5 BATH
PLUS APPROX. 32 SQ FT BALCONY

SQ FT

FLOOR 4-15 FLOOR 16 FLOOR 17-18