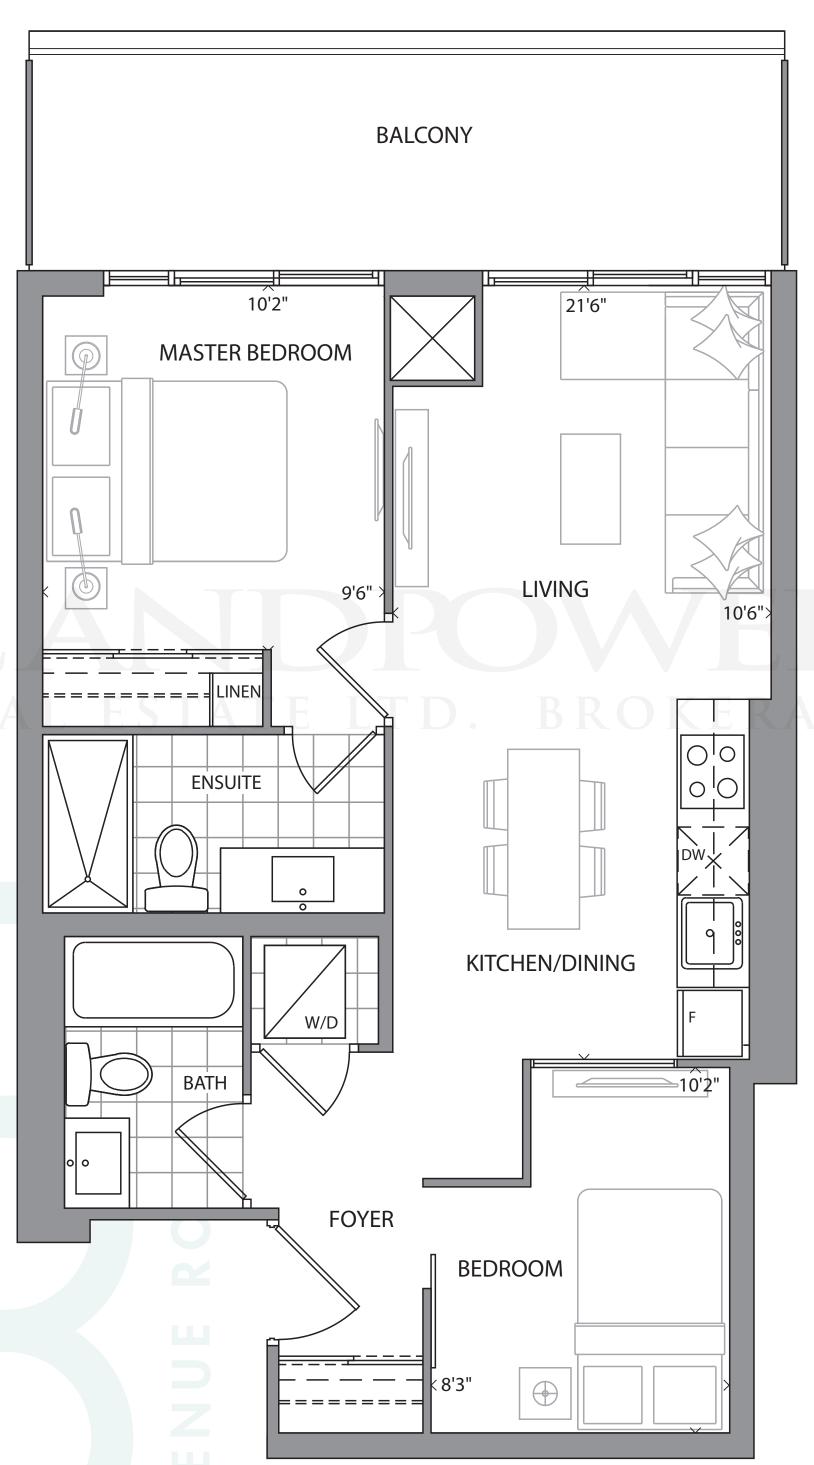

## SUITE 1B+D

1 BEDROOM + DEN + 2 BATH
PLUS APPROX. 30 SQ FT BALCONY
SQ FT

OR 3 FLOOR 4-15

SUITE 1C+D

1 BEDROOM + DEN + 2 BATH
PLUS APPROX. 101 SQ FT BALCONY

SQ FT

SUITE 2A

2 BEDROOM + 2 BATH
PLUS APPROX. 125 SQ FT BALCONY