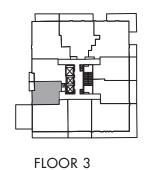

## **SUITE 3A**

## 3 BEDROOM + 2.5 BATH PLUS APPROX. 207 SQ FT BALCONY & APPROX. 48 SQ FT BALCONY SQ FT