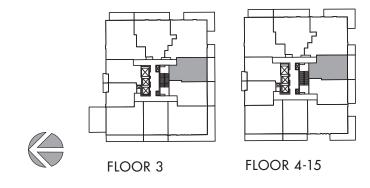

## SUITE 1B+D

1 BEDROOM + DEN + 2 BATH
PLUS APPROX. 30 SQ FT BALCONY
SQ FT

OR 3 FLOOR 4-15

SUITE 1C+D

1 BEDROOM + DEN + 2 BATH
PLUS APPROX. 101 SQ FT BALCONY

SQ FT

SUITE 2A

2 BEDROOM + 2 BATH
PLUS APPROX. 125 SQ FT BALCONY