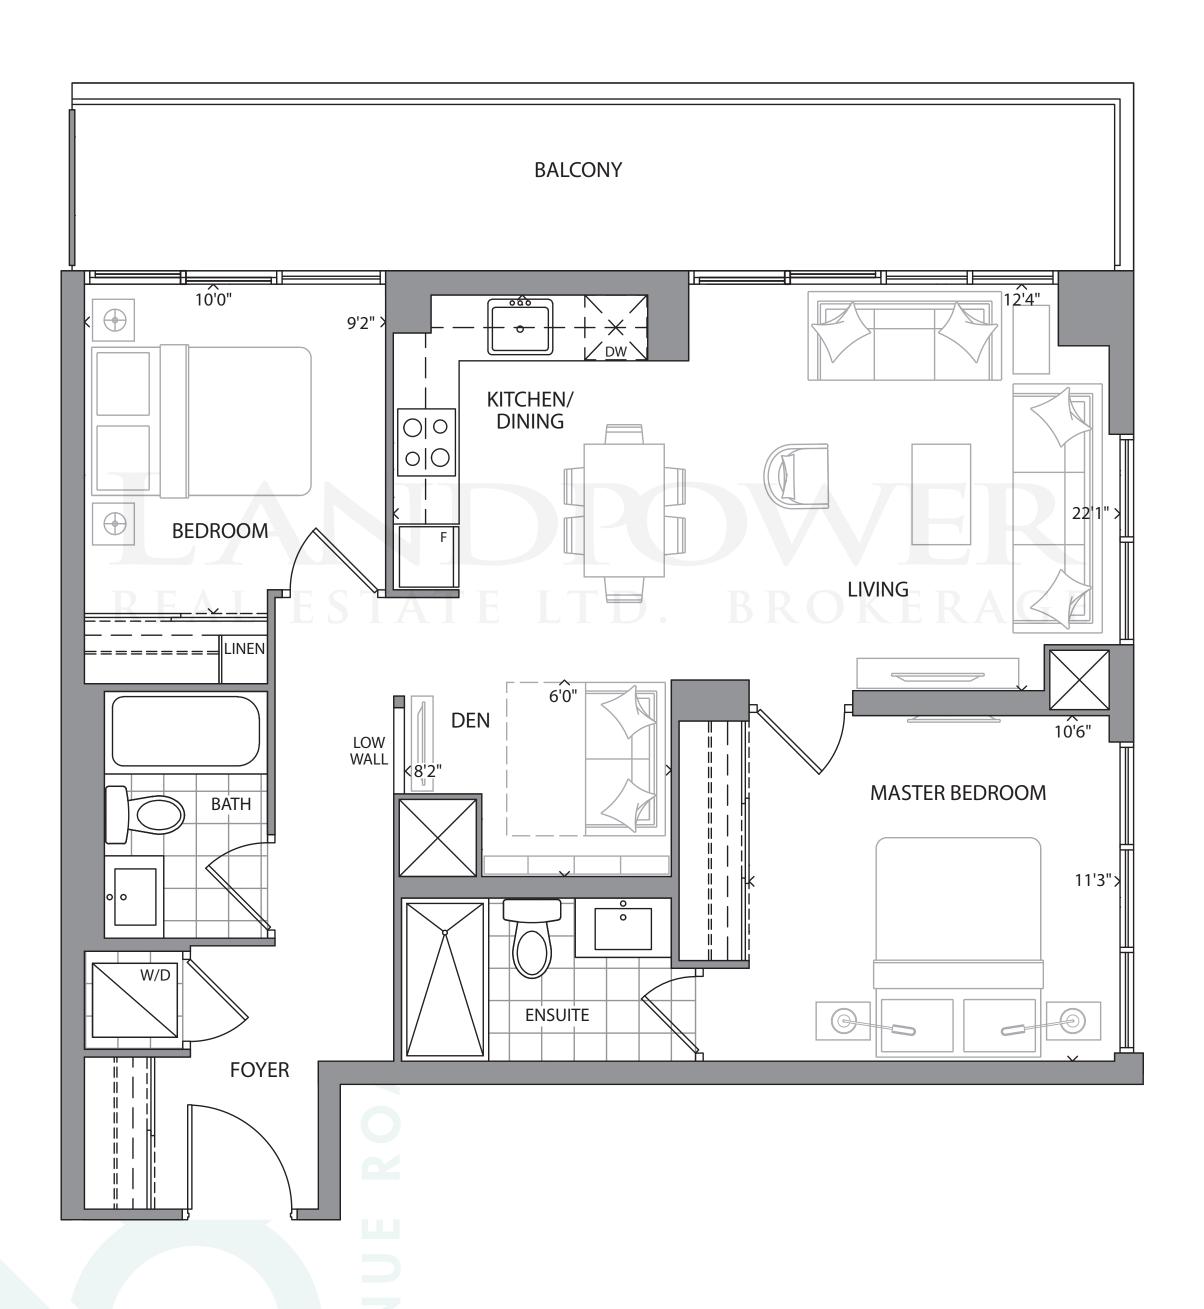

## SUITE 1B+D

1 BEDROOM + DEN + 2 BATH
PLUS APPROX. 30 SQ FT BALCONY
SQ FT

OR 3 FLOOR 4-15

SUITE 1C+D

1 BEDROOM + DEN + 2 BATH
PLUS APPROX. 101 SQ FT BALCONY

SQ FT

SUITE 2A

2 BEDROOM + 2 BATH
PLUS APPROX. 125 SQ FT BALCONY