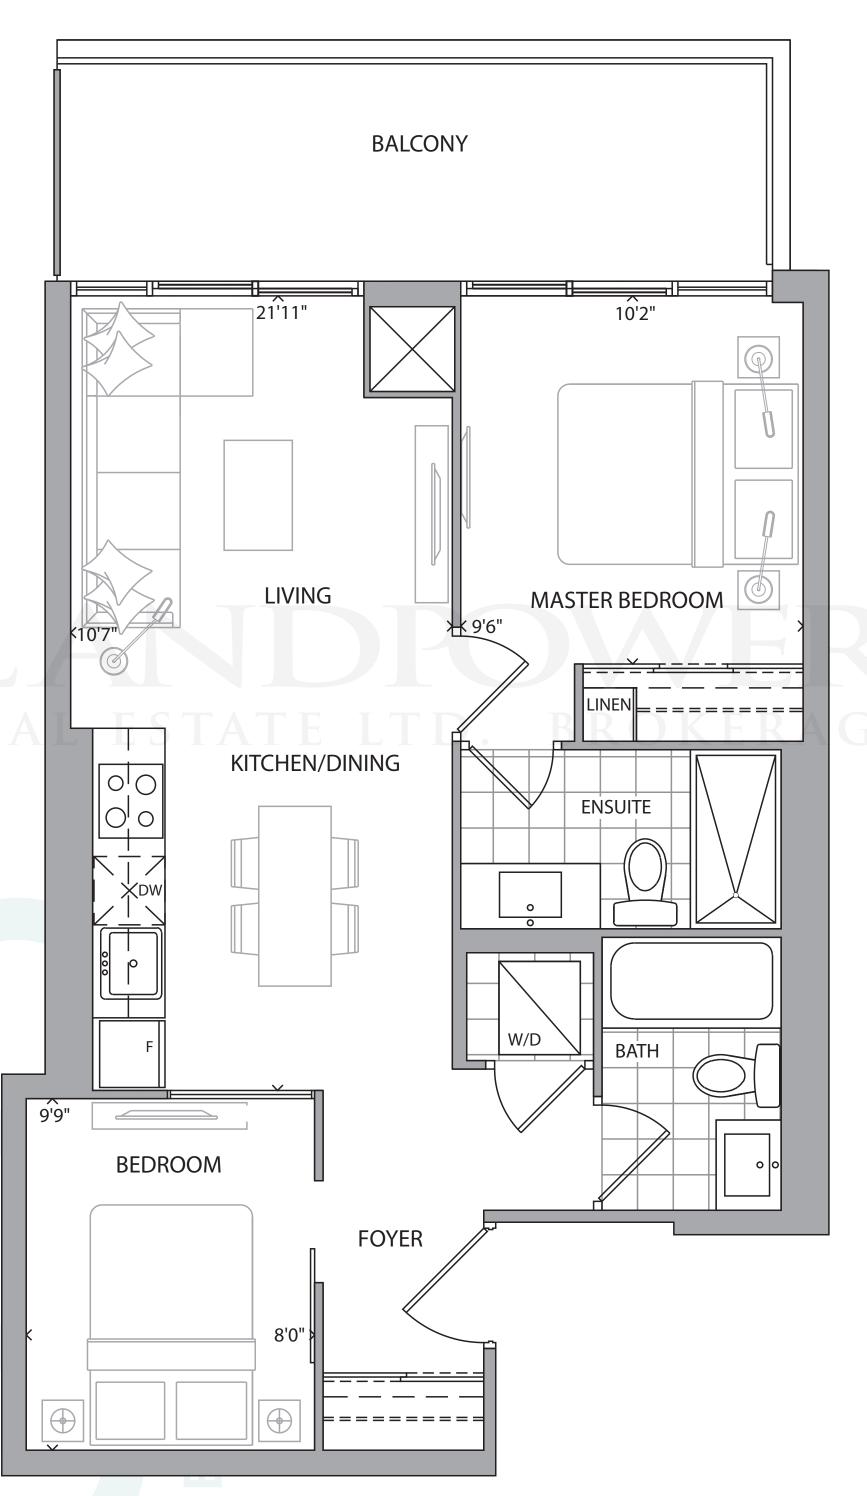

SUITE 1A+D

1 BEDROOM + DEN + 1.5 BATH
PLUS APPROX. 32 SQ FT BALCONY

SQ FT

FLOOR 4-15 FLOOR 16 FLOOR 17-18