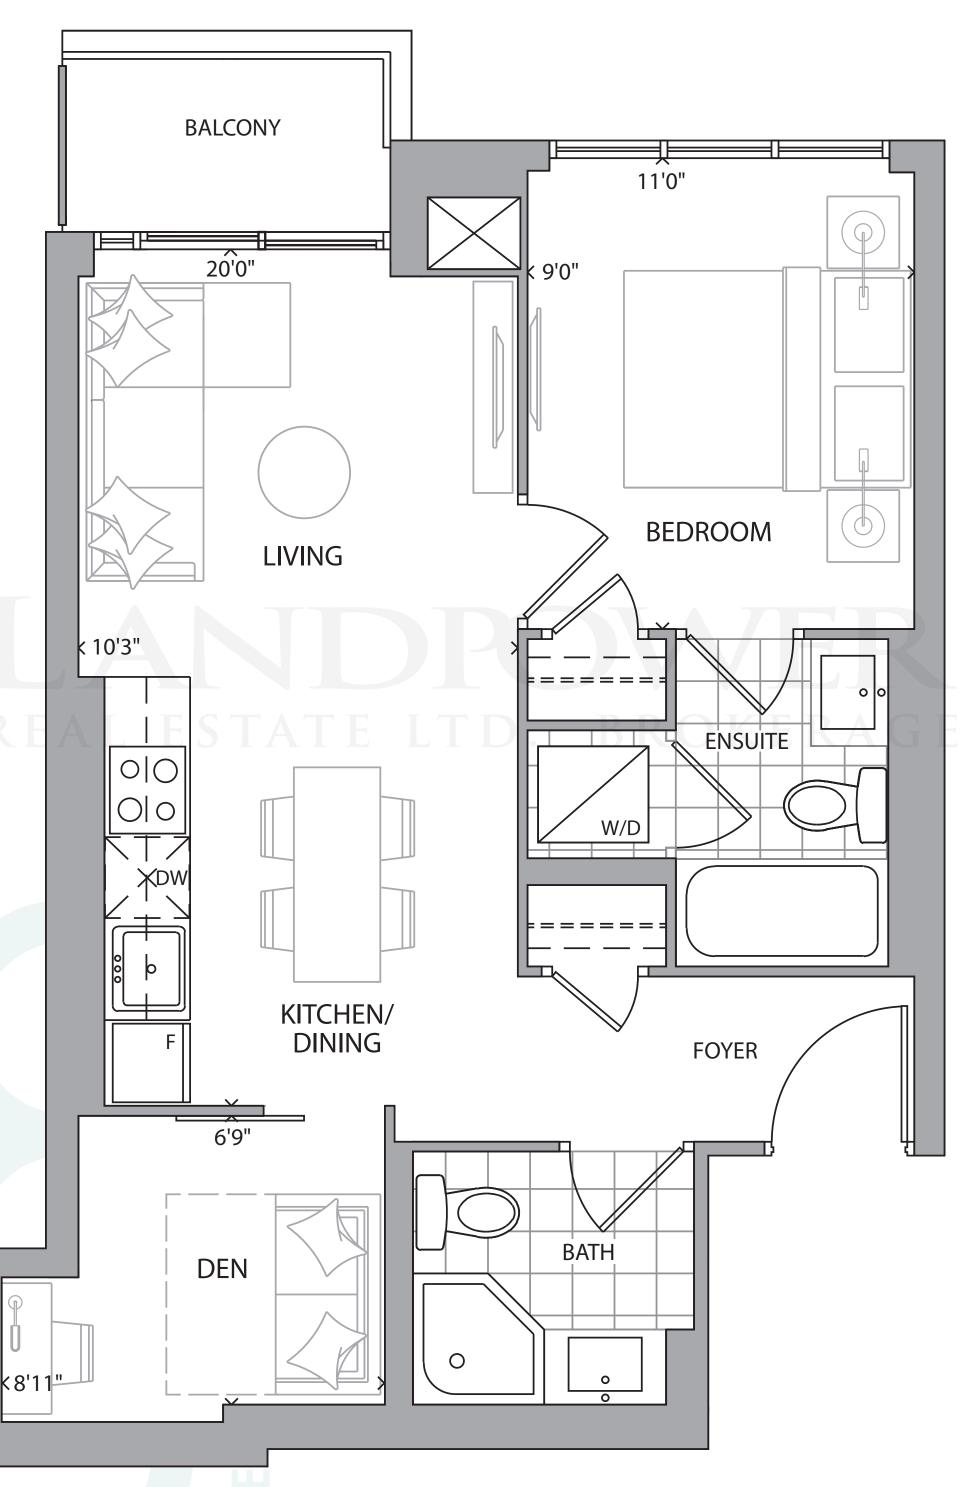

## SUITE 1B+D

1 BEDROOM + DEN + 2 BATH
PLUS APPROX. 30 SQ FT BALCONY
SQ FT

OR 3 FLOOR 4-15

SUITE 1C+D

1 BEDROOM + DEN + 2 BATH
PLUS APPROX. 101 SQ FT BALCONY

SQ FT

SUITE 2A

2 BEDROOM + 2 BATH
PLUS APPROX. 125 SQ FT BALCONY