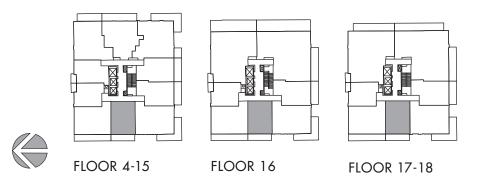

SUITE 1A+D

1 BEDROOM + DEN + 1.5 BATH
PLUS APPROX. 32 SQ FT BALCONY

SQ FT

FLOOR 4-15 FLOOR 16 FLOOR 17-18