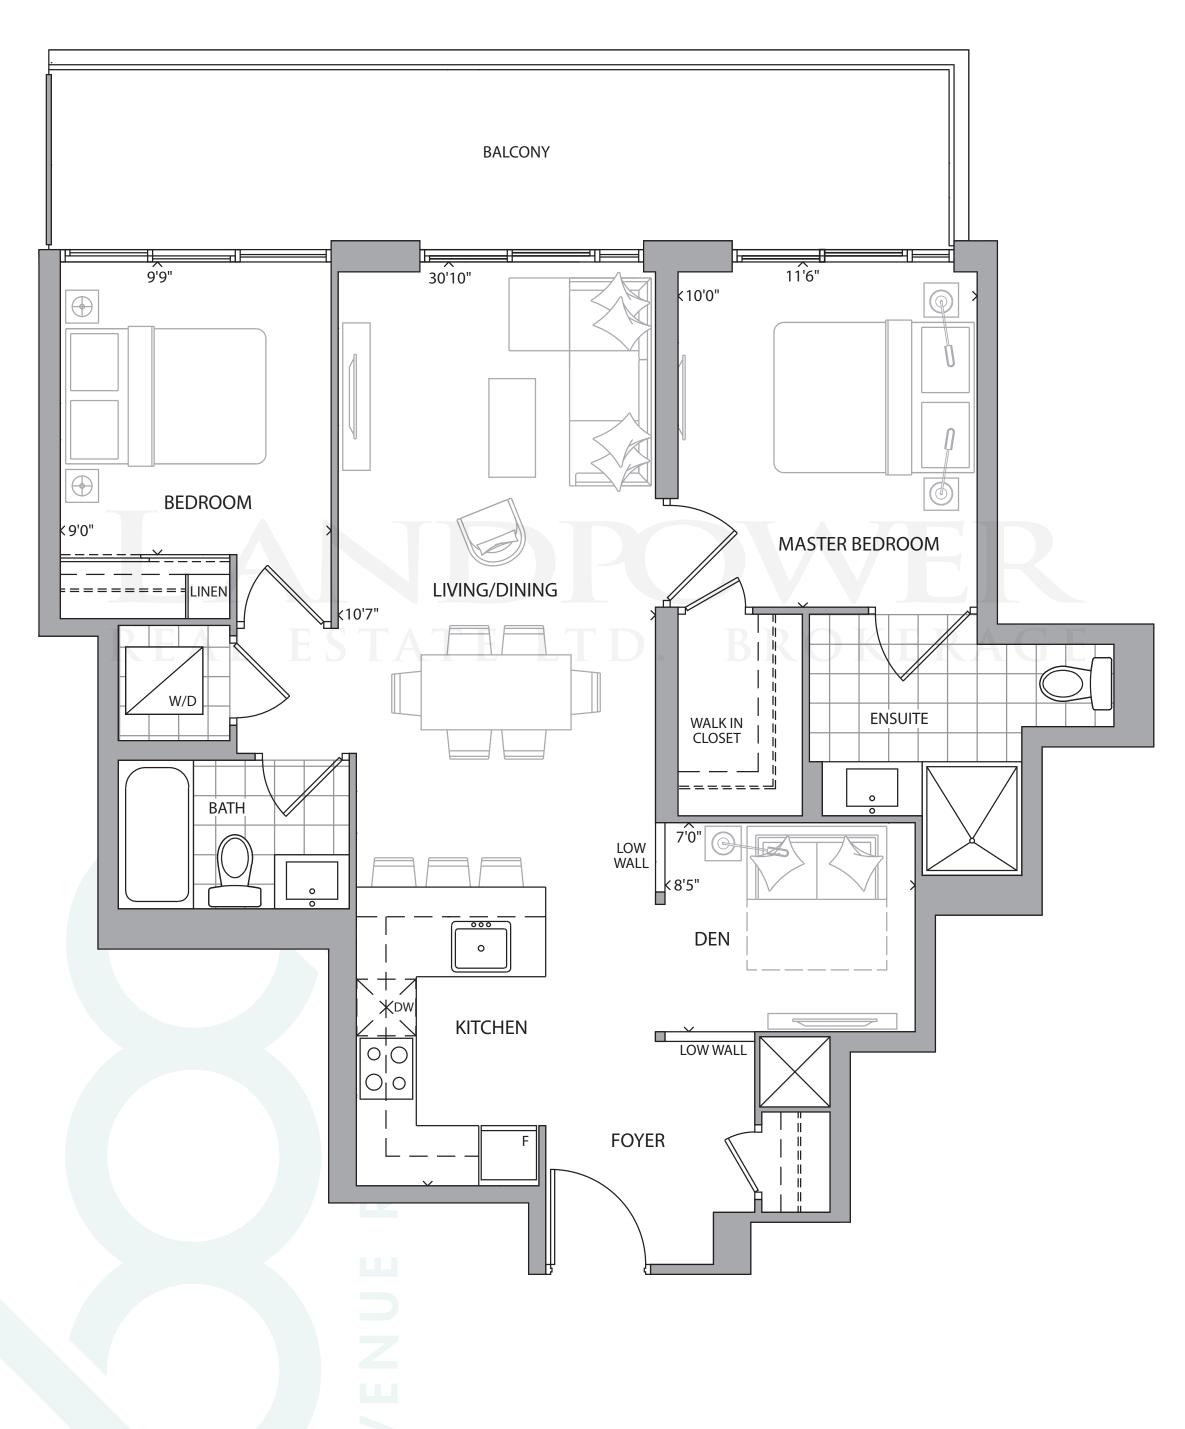

## SUITE 1B+D

1 BEDROOM + DEN + 2 BATH
PLUS APPROX. 30 SQ FT BALCONY
SQ FT

OR 3 FLOOR 4-15

SUITE 1C+D

1 BEDROOM + DEN + 2 BATH
PLUS APPROX. 101 SQ FT BALCONY

SQ FT

SUITE 2A

2 BEDROOM + 2 BATH
PLUS APPROX. 125 SQ FT BALCONY