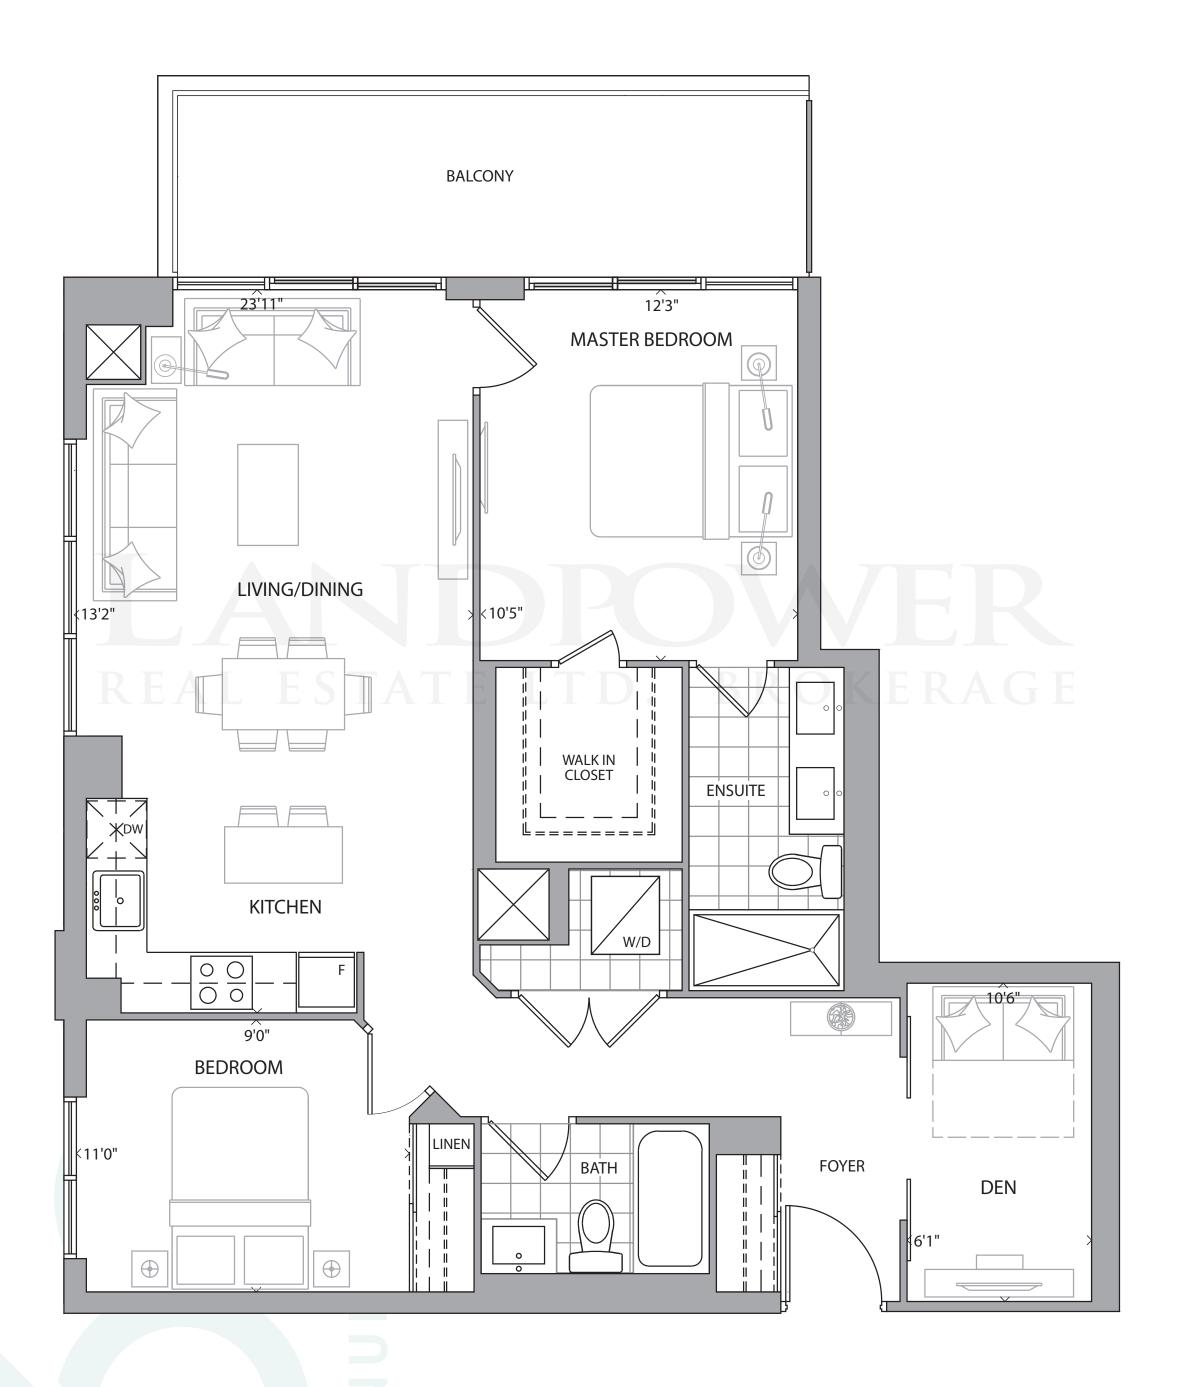

## SUITE 1B+D

1 BEDROOM + DEN + 2 BATH
PLUS APPROX. 30 SQ FT BALCONY
SQ FT

OR 3 FLOOR 4-15

SUITE 1C+D

1 BEDROOM + DEN + 2 BATH
PLUS APPROX. 101 SQ FT BALCONY

SQ FT

SUITE 2A

2 BEDROOM + 2 BATH
PLUS APPROX. 125 SQ FT BALCONY