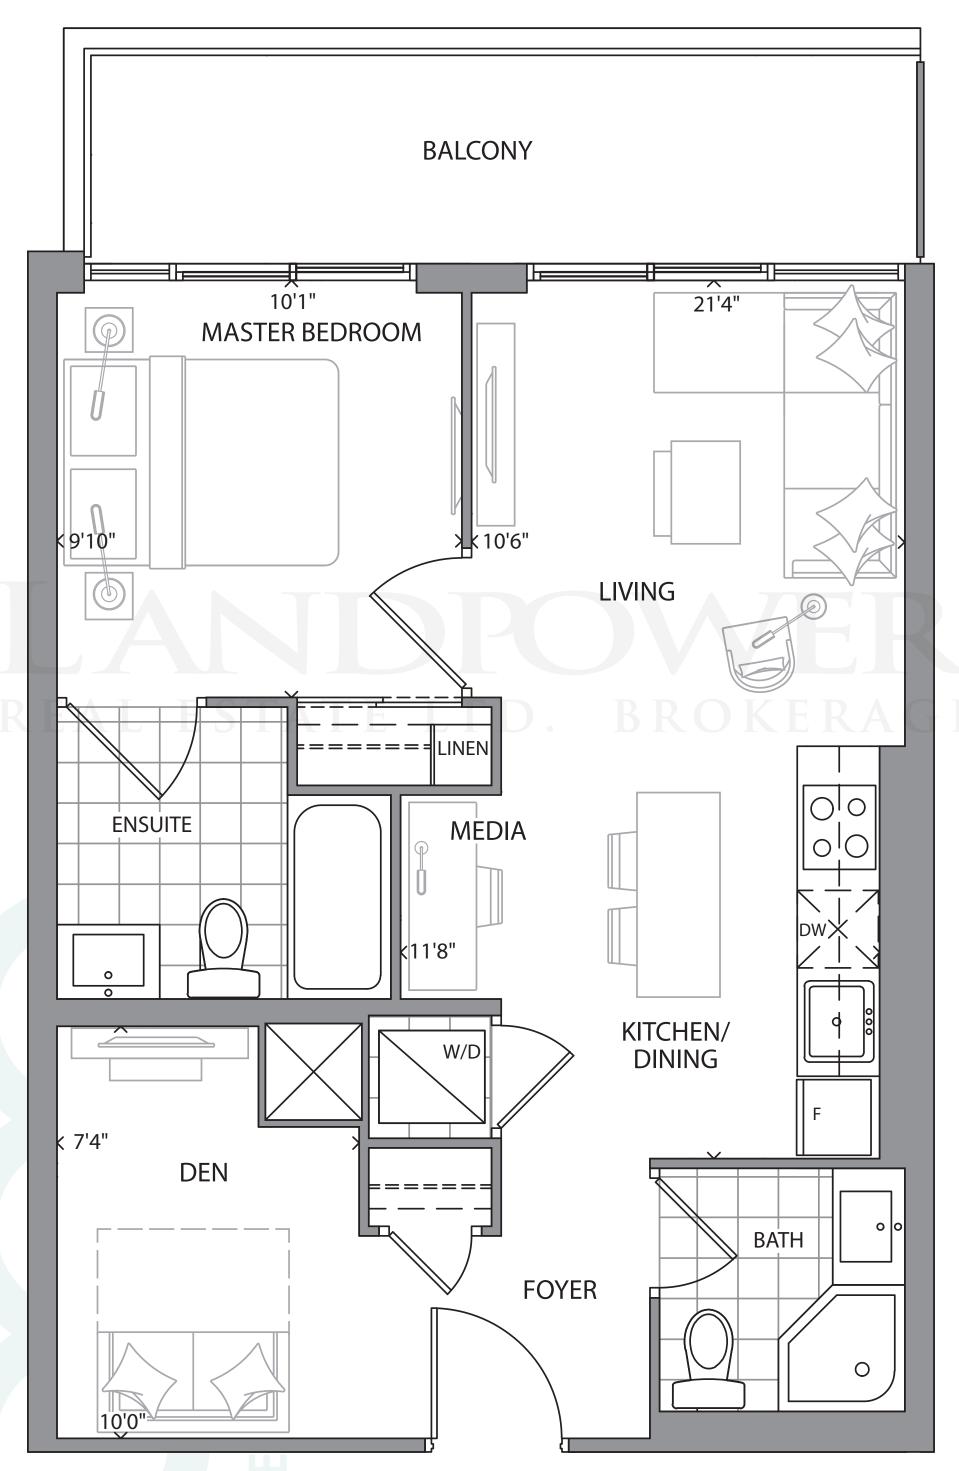

SUITE 1A+D

1 BEDROOM + DEN + 1.5 BATH
PLUS APPROX. 32 SQ FT BALCONY

SQ FT

FLOOR 4-15 FLOOR 16 FLOOR 17-18