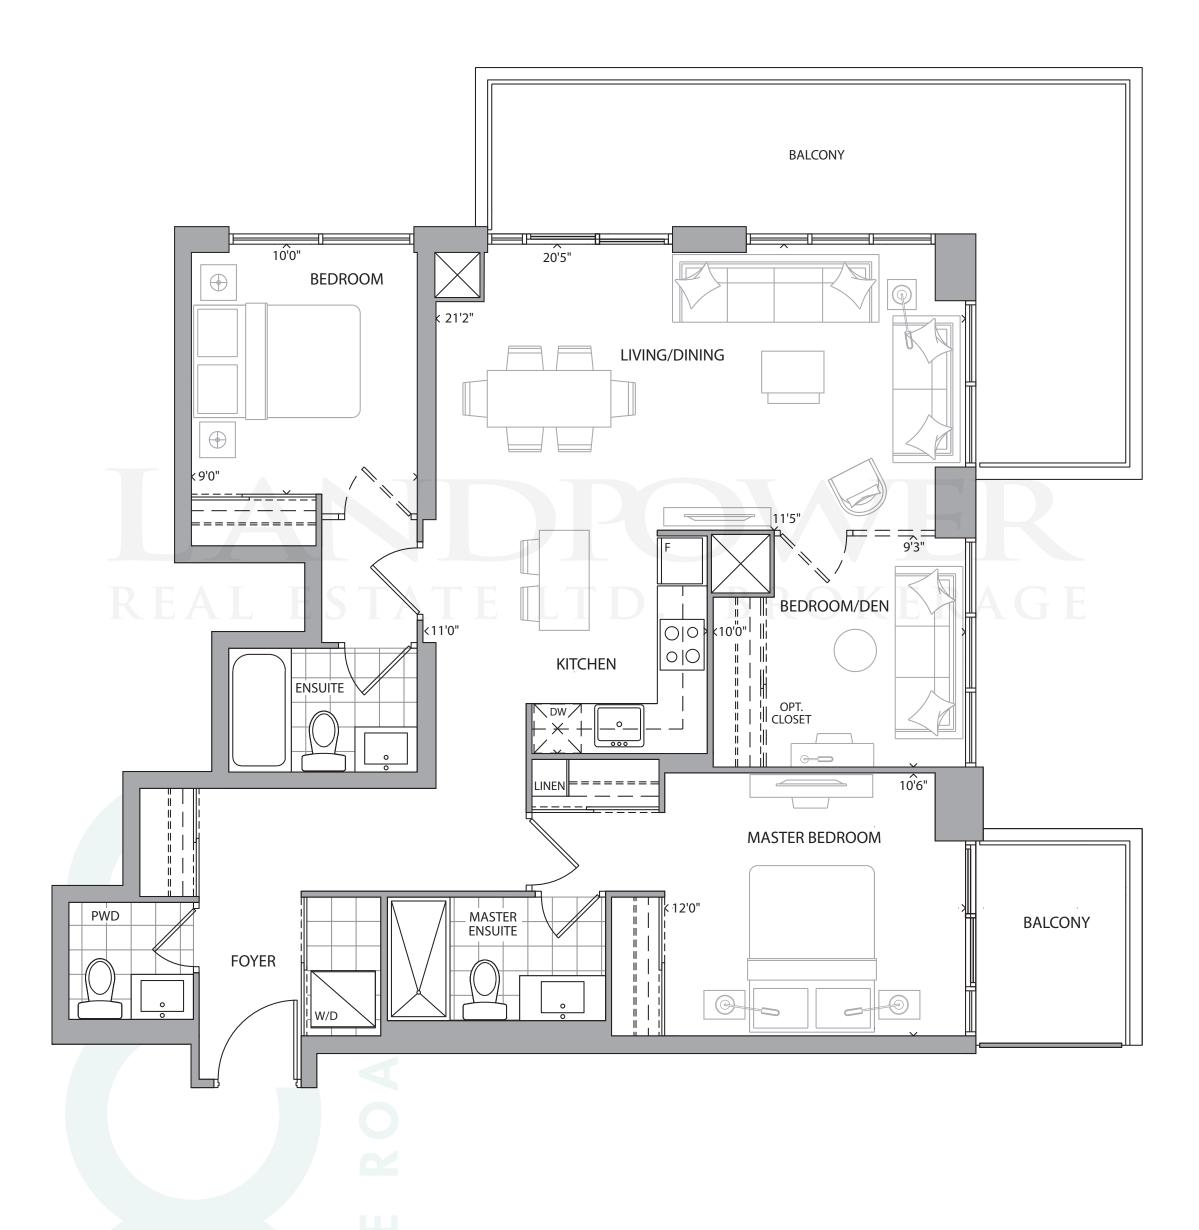

SQ FT

SUITE 2B

2 BEDROOM + 2 BATH
PLUS APPROX. 117 SQ FT BALCONY

SQ FT

SUITE 2A+D

2 BEDROOM + DEN + 2 BATH PLUS APPROX. 160 SQ FT BALCONY

SQ FT

SUITE 2B+D