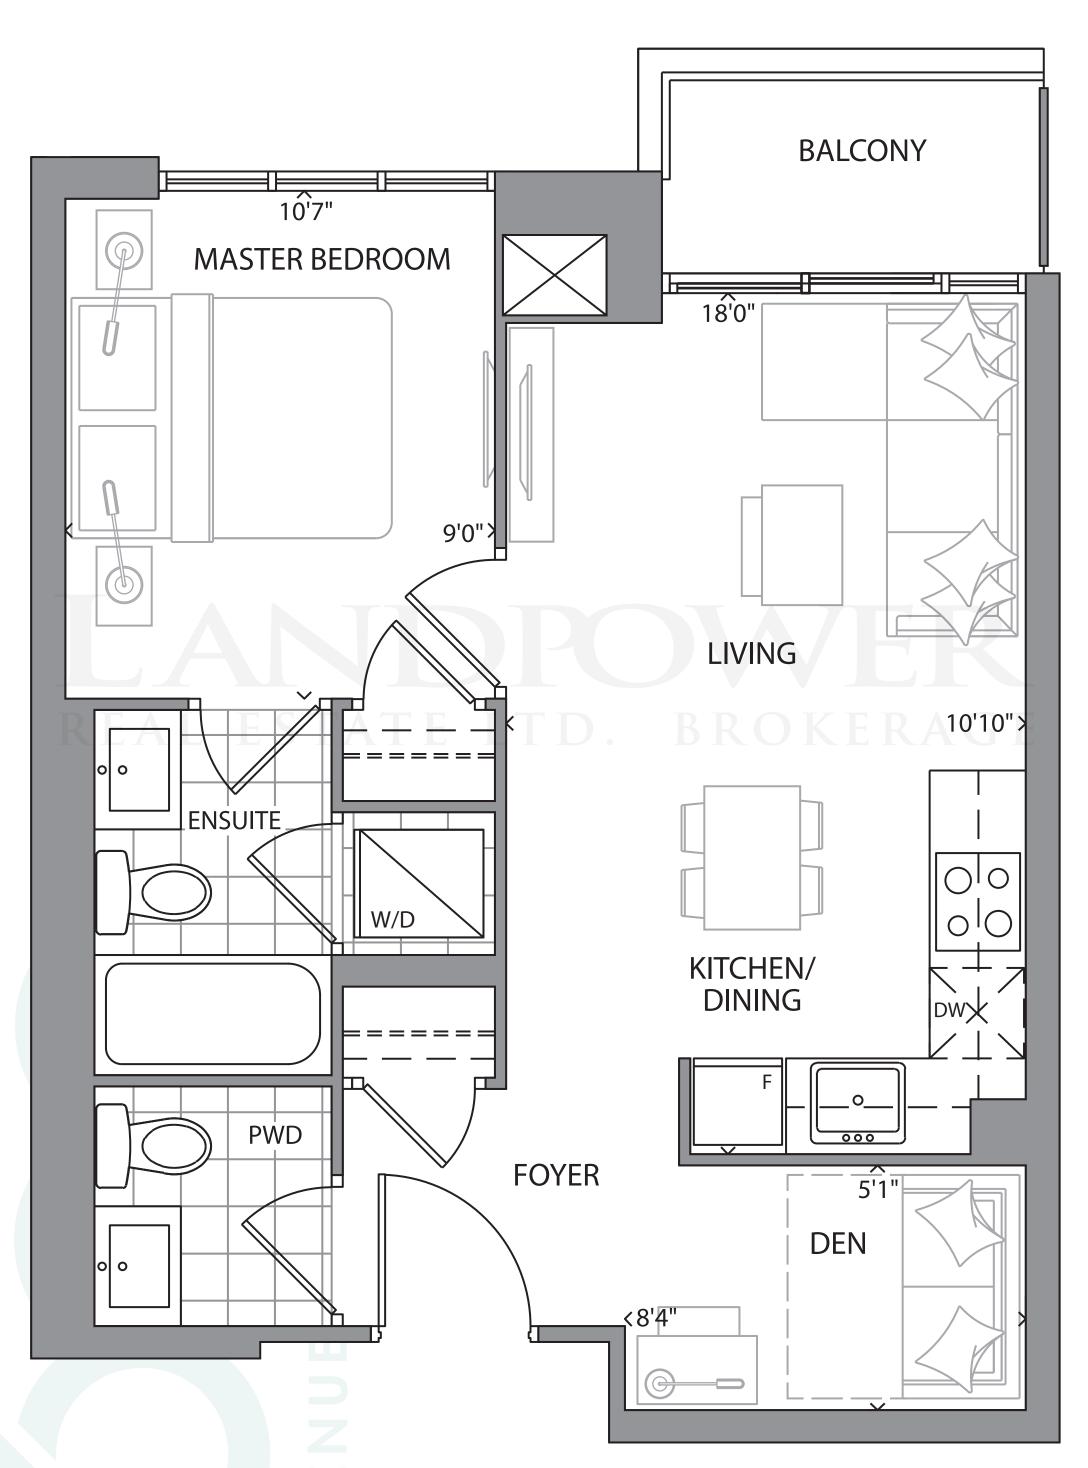

SUITE 1A+D

1 BEDROOM + DEN + 1.5 BATH
PLUS APPROX. 32 SQ FT BALCONY

SQ FT

FLOOR 4-15 FLOOR 16 FLOOR 17-18