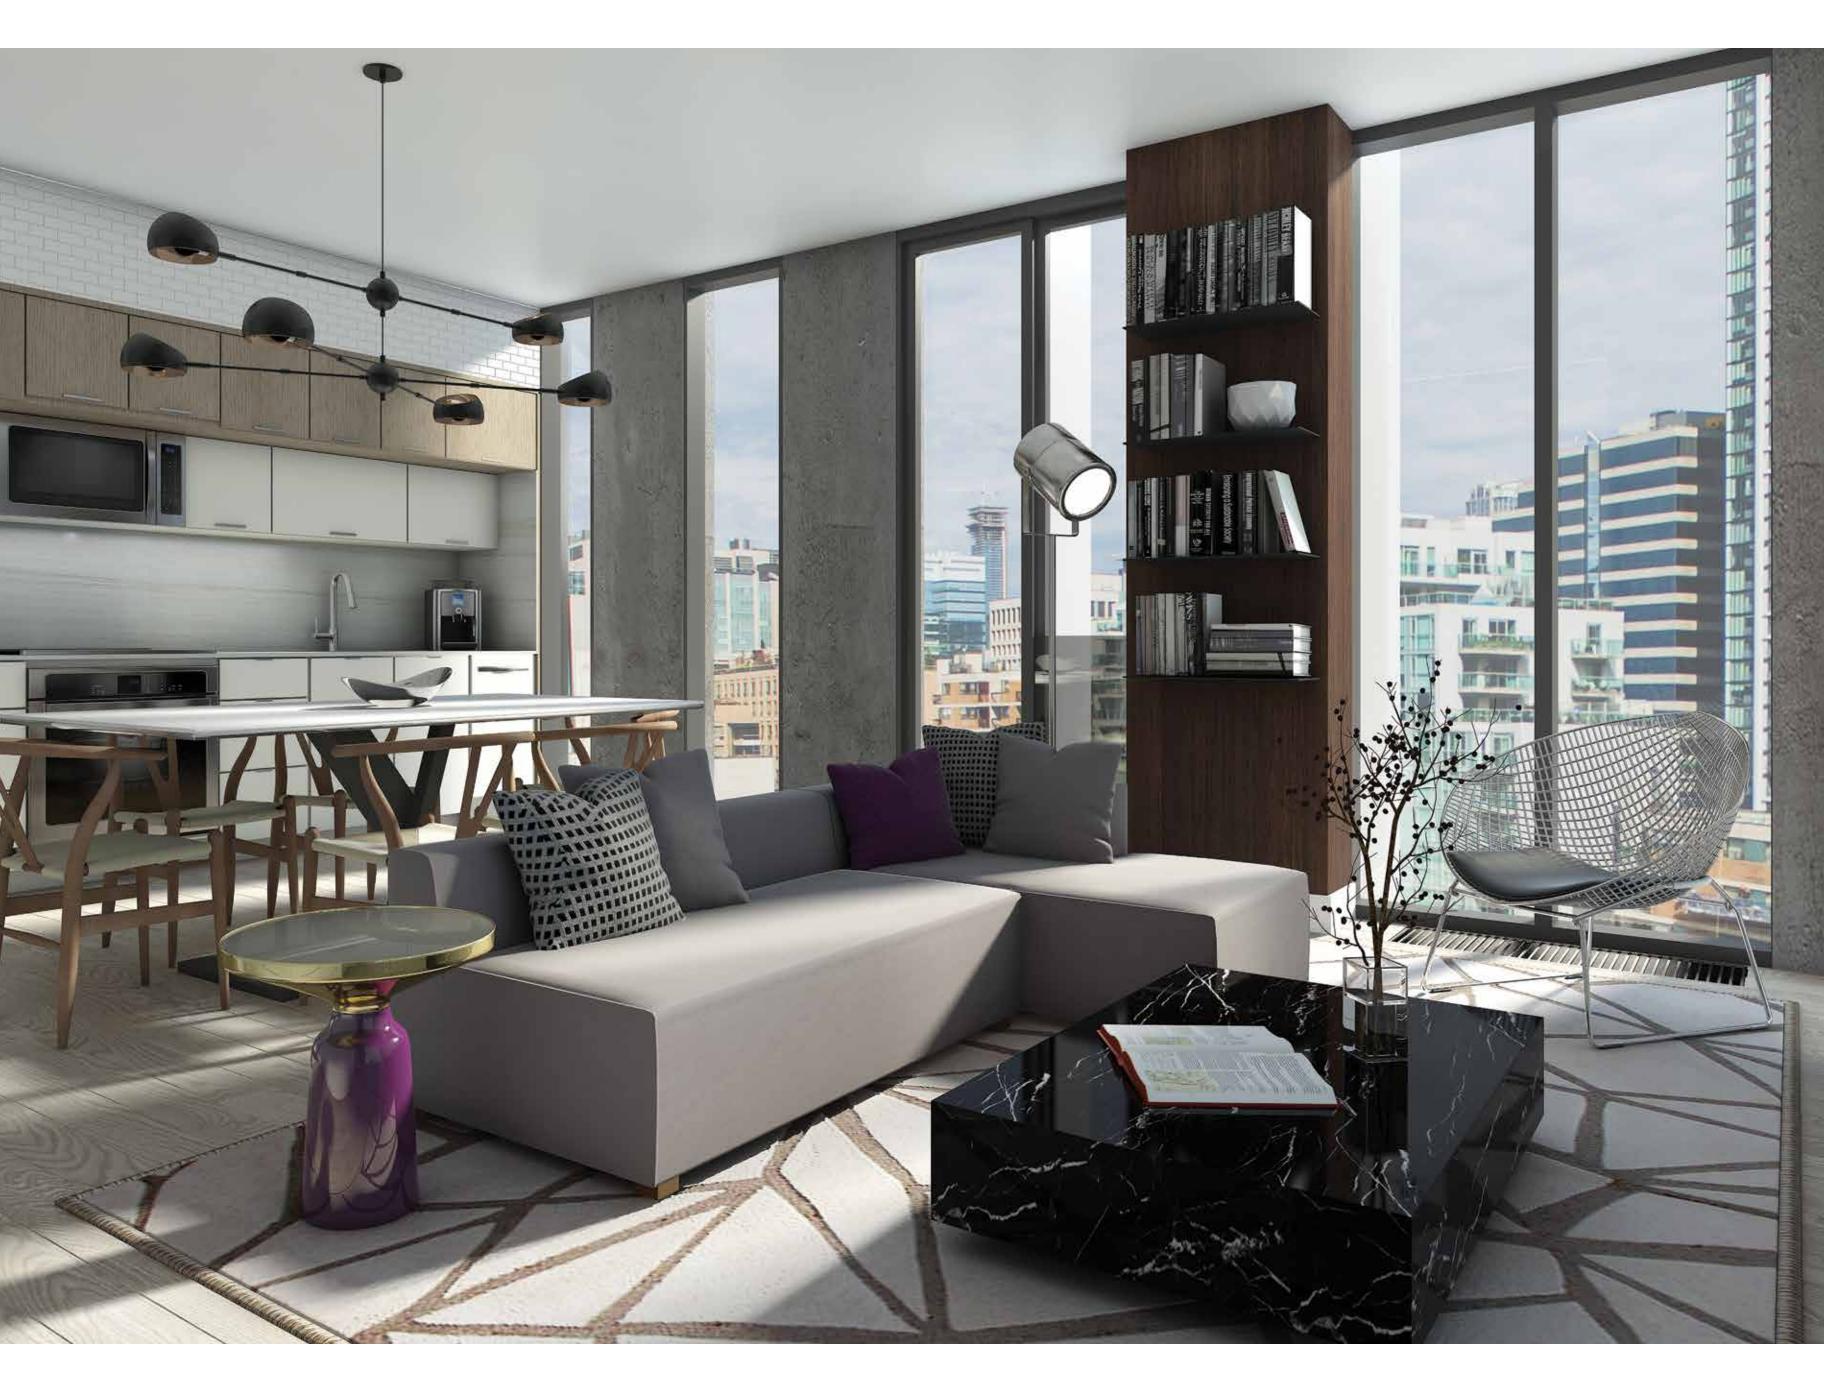

2 - OUTDOOR LOUNGE

3 — OUTDOOR KITCHEN + DINING

Meticulous design, standout finishes, every last detail considered. Shape your ideal of exceptional living. With contemporary cabinetry, stone countertops and sleek, modern appliances. FORM comprises a rich palette of materials exuding a polished, effortless style. The experience of space re-imagined, designed for the way you live.

Nothing but comfort.
Enhancing your living environment, FORM suites are furnished with high-efficiency in-floor heating and ceiling-mounted cooling systems that offer complete individual climate control for seamless ease of living all year round.