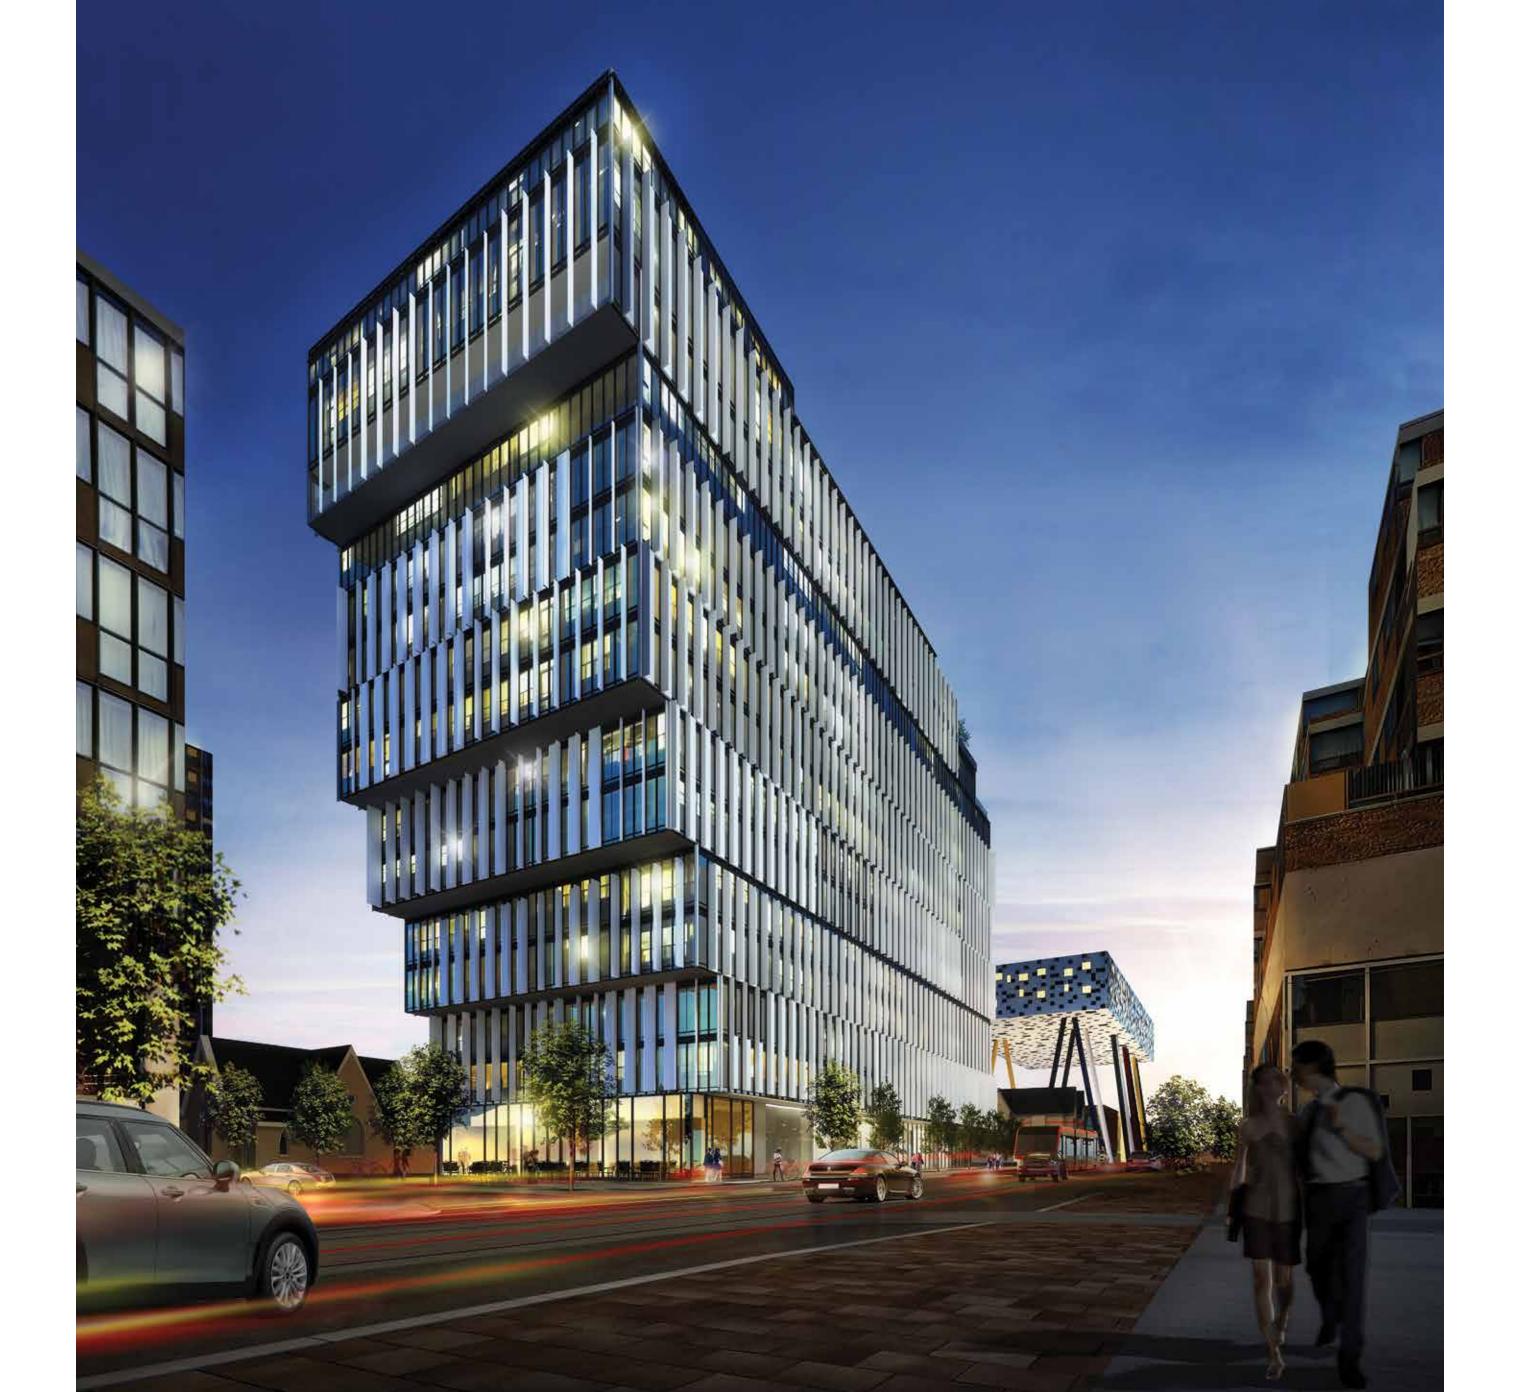

FORM.

A dramatic stepped profile articulated by stacked cantilevered volumes. The rhythmic interplay of glass. textures and planes, FORM occupies the space between singular landmark architecture and thoughtful urban design. Boldly conceived, beautifully considered, this distinctive masterpiece presents a striking figure on the lively streetscape embodying the artistic energy of its surroundings.

A composition of contrasts, FORM's exterior skillfully integrates elements of shape, line and space, while incomorating contemporary materials including grey spandrel glass and pewter window wall glazing offset by white concrete panels and extruded aluminum fins. The integrative design continues at street level where expansive windows lend the base an airiness that reinforces the building's daring inverted stance.