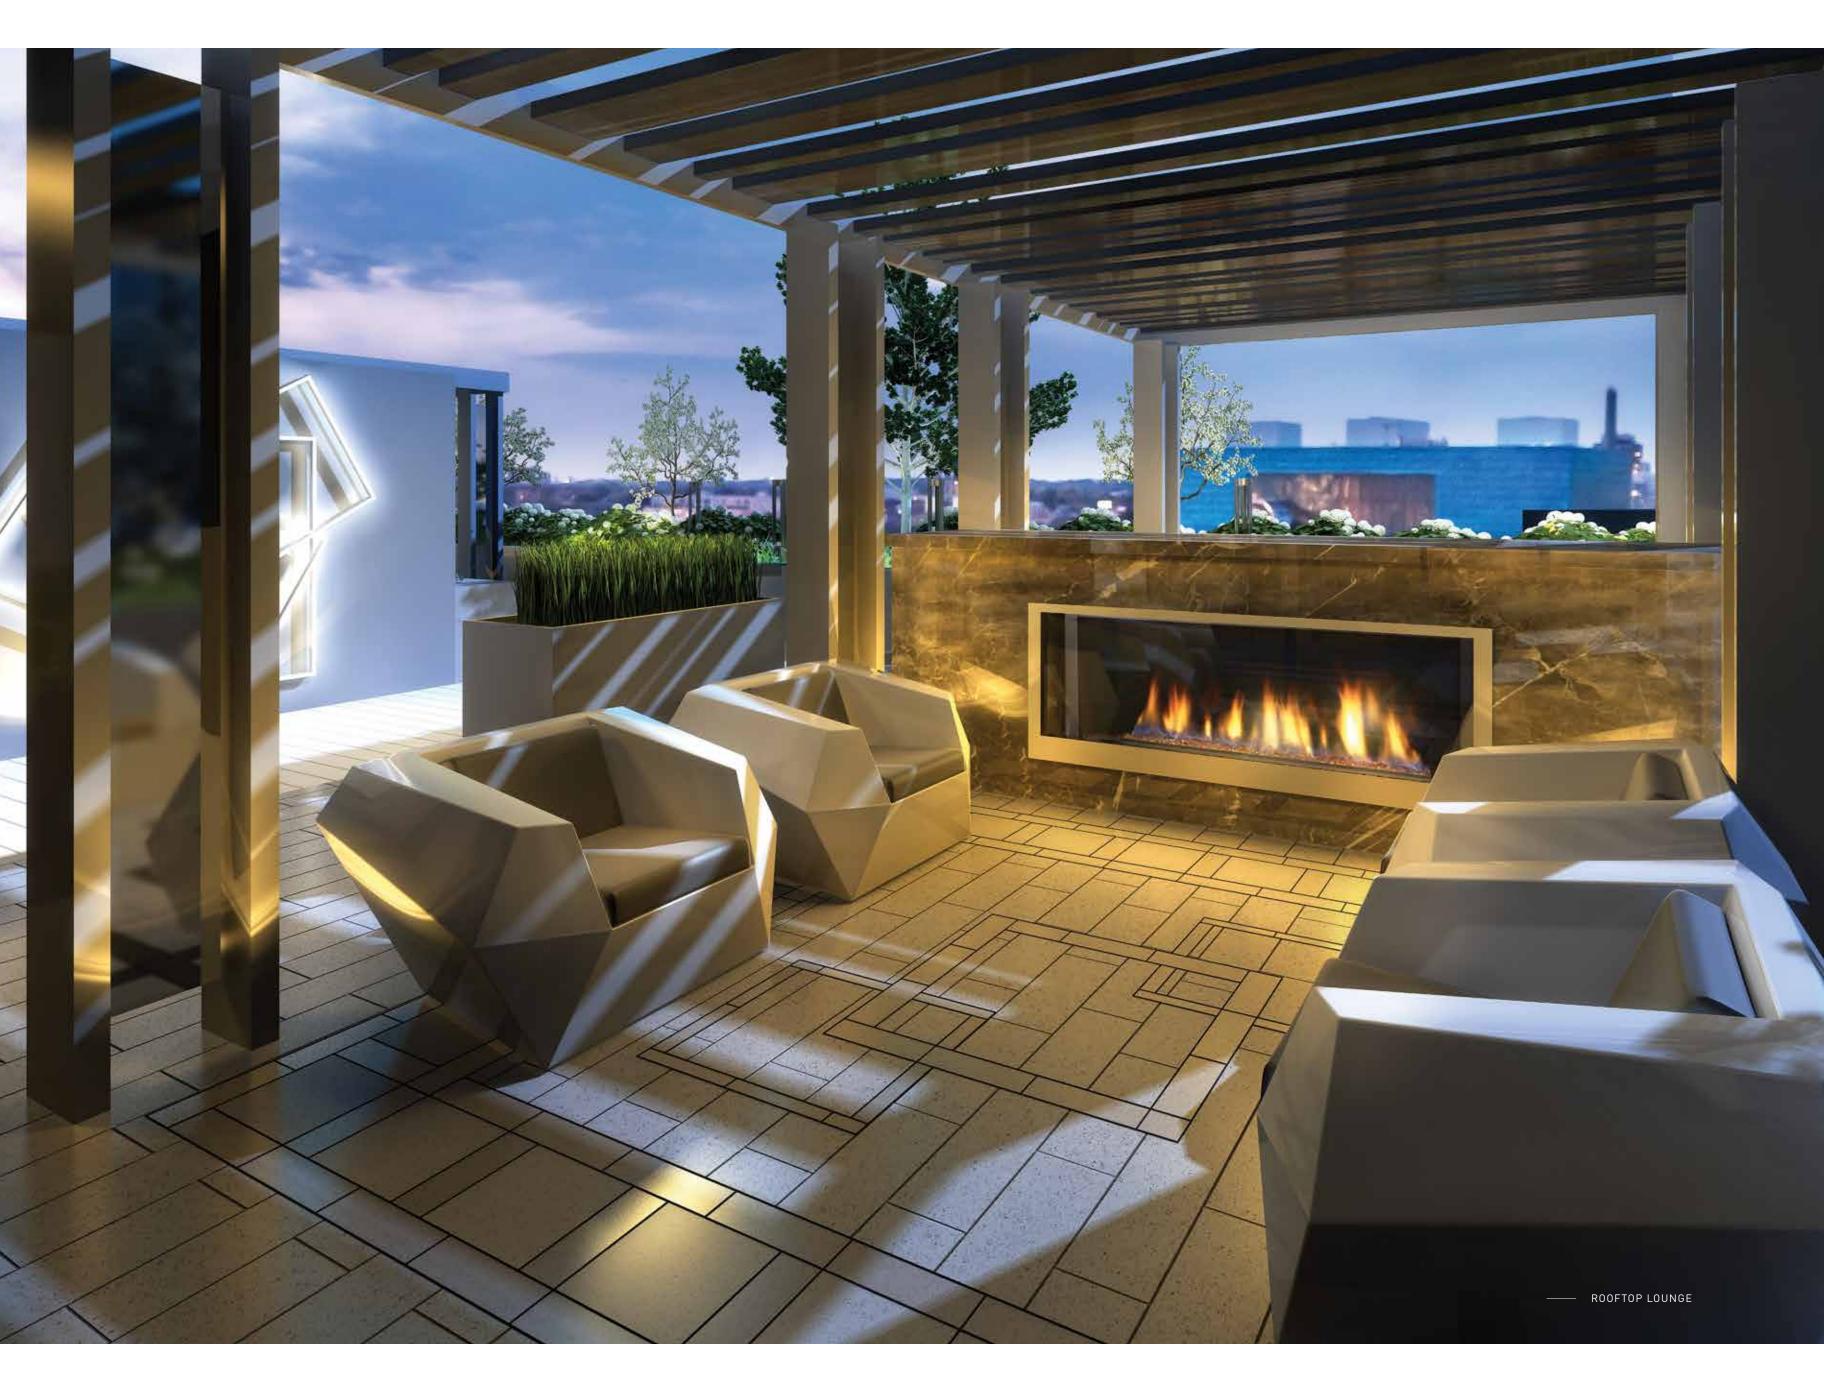

Entertaining becomes an elevated experience. Being active has never been more invigorating. And a view of the city encompasses the most remarkable perspectives. From the rooftop lounge to the state-of-the-art fitness centre. FORM represents living in all its dimensions. A way of life that extends far beyond your suite.

GROUND FLOOR AMENITY PLAN —— 14TH FLOOR AMENITY PLAN

1 - LOBBY

2 — PARTY ROOM LOUNGE

3 - PRIVATE DINING

4 - FITNESS STUDIO

5 — YOGA STUDIO

6 - WASHROOMS

1 - INDOOR PRIVATE DINING

2 - OUTDOOR LOUNGE

3 — OUTDOOR KITCHEN + DINING

Meticulous design, standout finishes, every last detail considered. Shape your ideal of exceptional living. With contemporary cabinetry, stone countertops and sleek, modern appliances. FORM comprises a rich palette of materials exuding a polished, effortless style. The experience of space re-imagined, designed for the way you live.