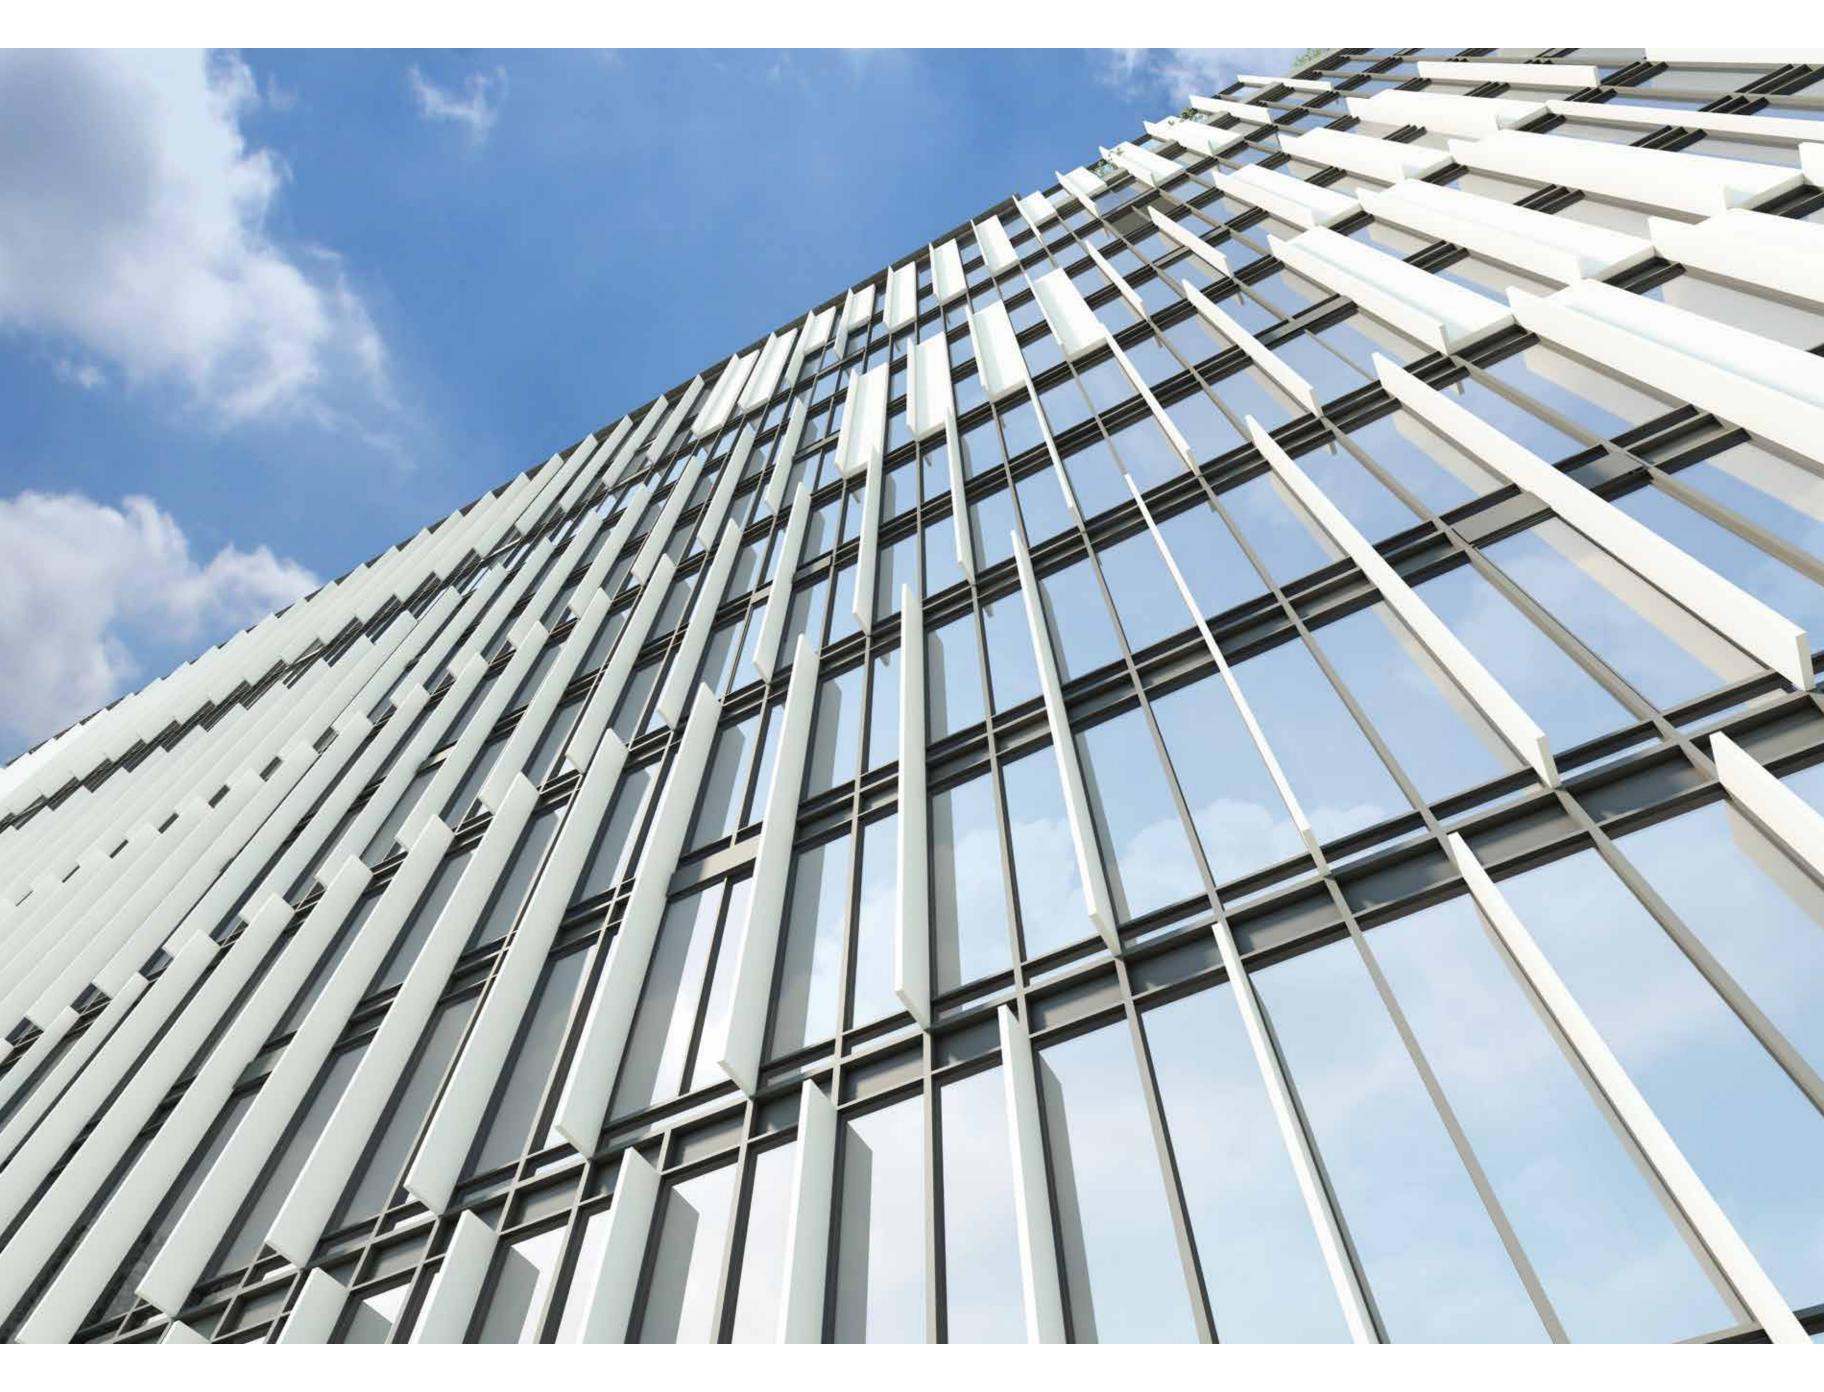

FORM.

A dramatic stepped profile articulated by stacked cantilevered volumes. The rhythmic interplay of glass. textures and planes, FORM occupies the space between singular landmark architecture and thoughtful urban design. Boldly conceived, beautifully considered, this distinctive masterpiece presents a striking figure on the lively streetscape embodying the artistic energy of its surroundings.

A composition of contrasts, FORM's exterior skillfully integrates elements of shape, line and space, while incomorating contemporary materials including grey spandrel glass and pewter window wall glazing offset by white concrete panels and extruded aluminum fins. The integrative design continues at street level where expansive windows lend the base an airiness that reinforces the building's daring inverted stance.