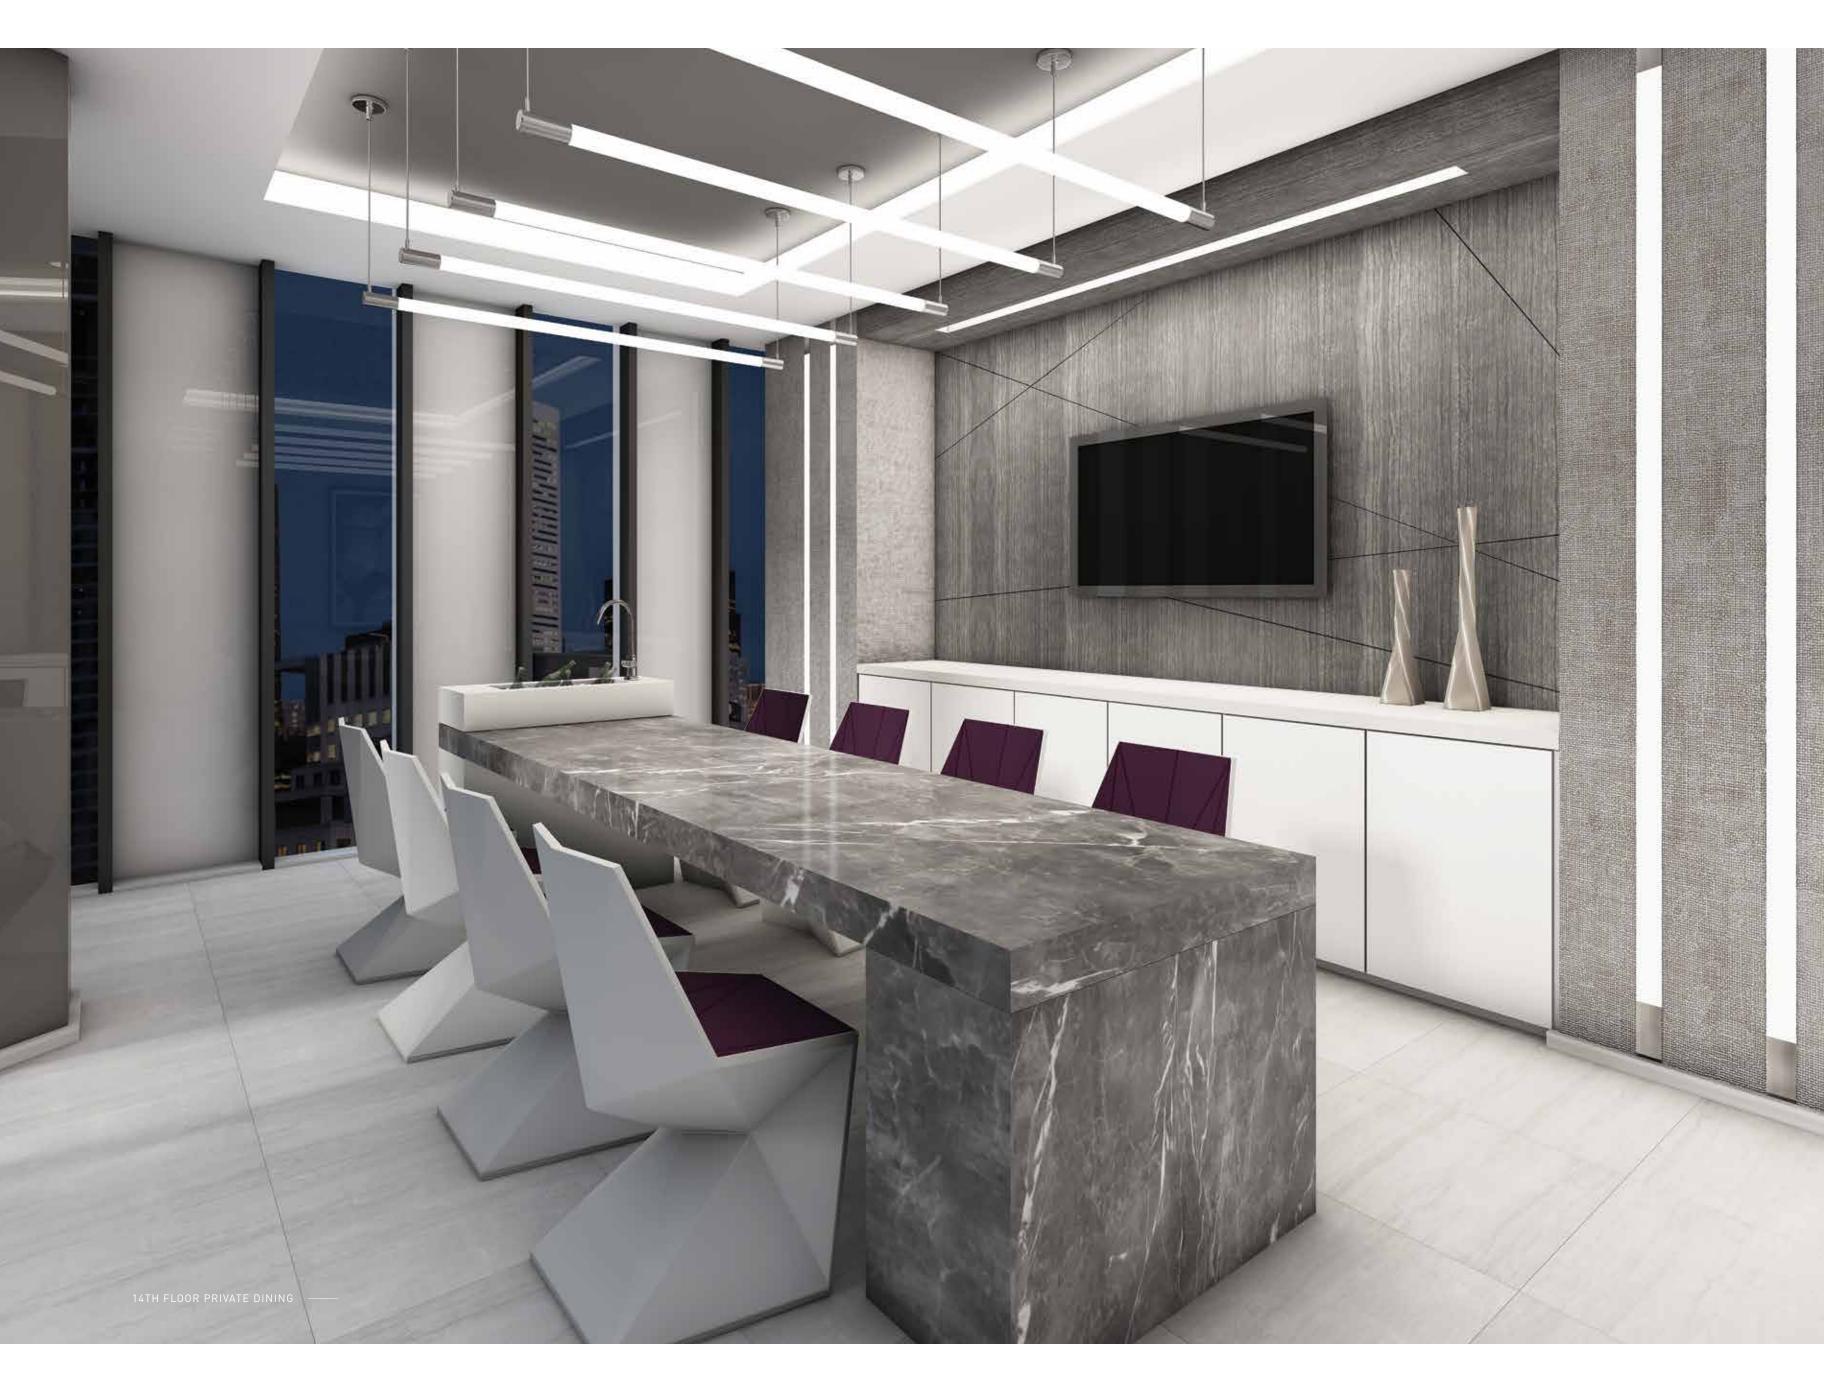

GROUND FLOOR AMENITY PLAN —— 14TH FLOOR AMENITY PLAN

1 - LOBBY

2 — PARTY ROOM LOUNGE

3 - PRIVATE DINING

4 - FITNESS STUDIO

5 — YOGA STUDIO

6 - WASHROOMS

1 - INDOOR PRIVATE DINING

2 - OUTDOOR LOUNGE

3 — OUTDOOR KITCHEN + DINING

Meticulous design, standout finishes, every last detail considered. Shape your ideal of exceptional living. With contemporary cabinetry, stone countertops and sleek, modern appliances. FORM comprises a rich palette of materials exuding a polished, effortless style. The experience of space re-imagined, designed for the way you live.