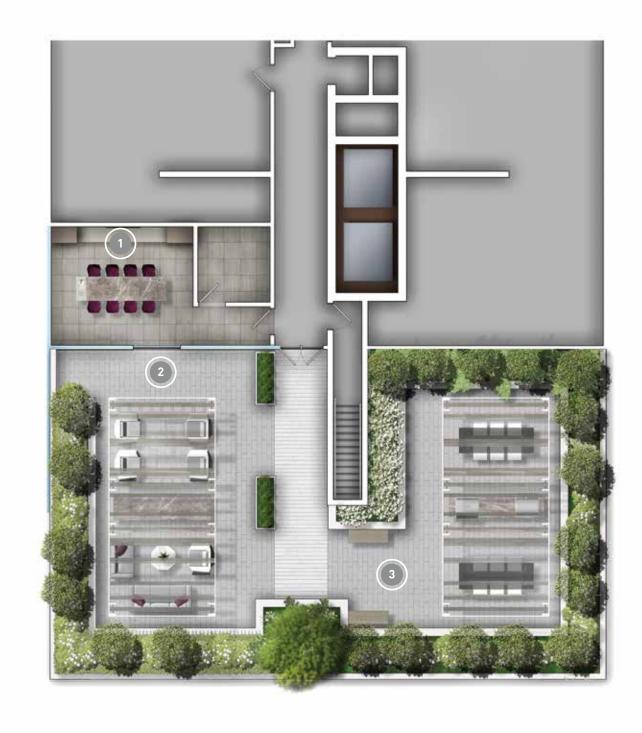

GROUND FLOOR AMENITY PLAN —— 14TH FLOOR AMENITY PLAN

1 - LOBBY

2 — PARTY ROOM LOUNGE

3 - PRIVATE DINING

4 - FITNESS STUDIO

5 — YOGA STUDIO

6 - WASHROOMS

1 - INDOOR PRIVATE DINING

2 - OUTDOOR LOUNGE

3 — OUTDOOR KITCHEN + DINING

Meticulous design, standout finishes, every last detail considered. Shape your ideal of exceptional living. With contemporary cabinetry, stone countertops and sleek, modern appliances. FORM comprises a rich palette of materials exuding a polished, effortless style. The experience of space re-imagined, designed for the way you live.