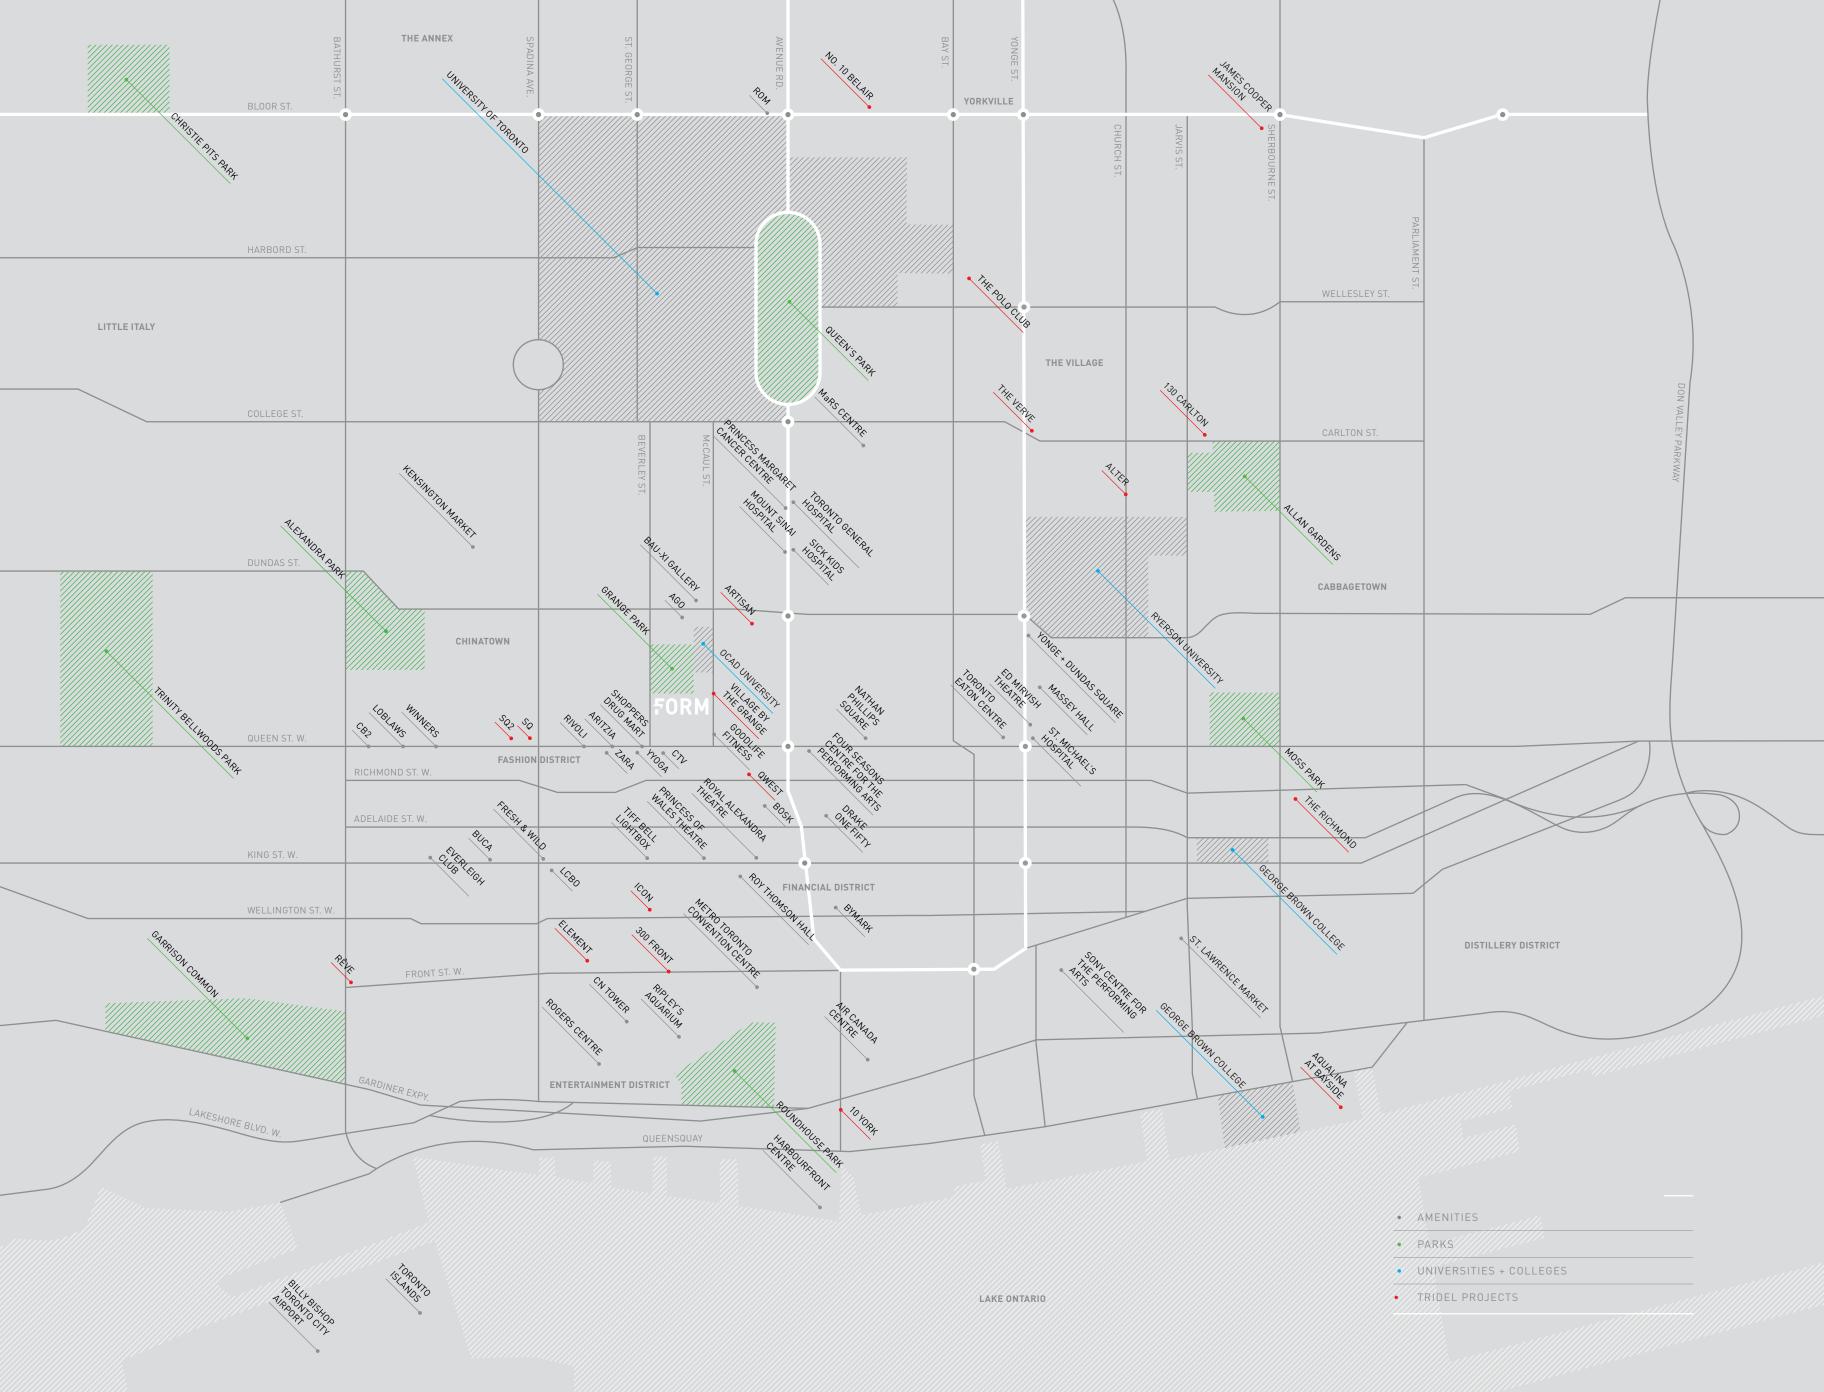

Trend-setting fashion fresh from the runway. Culinary art from celebrated chefs. Bustling patios and live music. Queen Mest surrounds you with an energy unlike any other. Ranked one of the hippest neighbourhoods in the entire world. Close to everything you desire and everywhere you want to be. FORM connects you to it all.