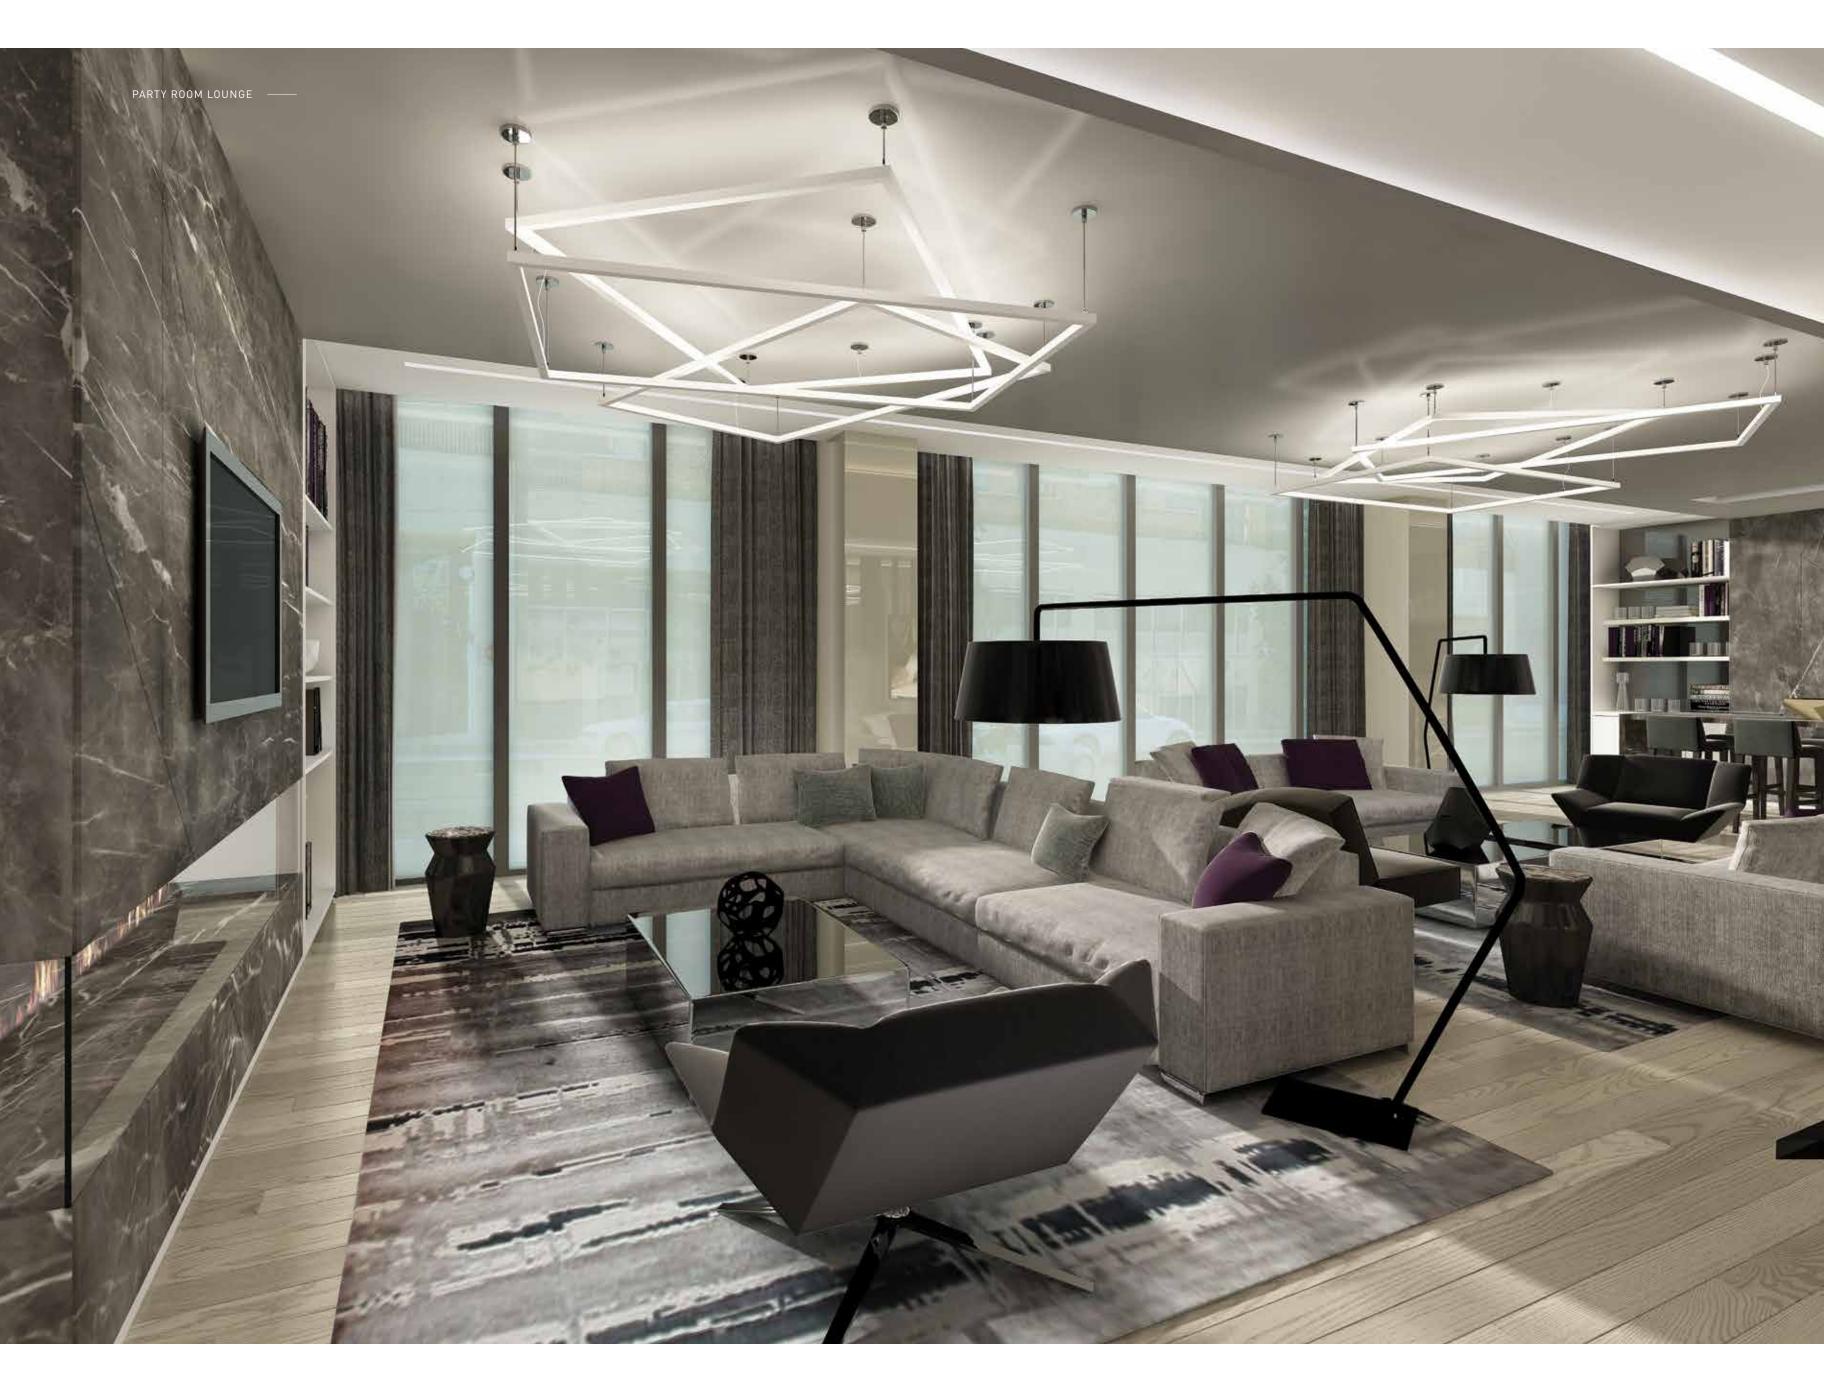

GROUND FLOOR AMENITY PLAN —— 14TH FLOOR AMENITY PLAN

1 - LOBBY

2 — PARTY ROOM LOUNGE

3 - PRIVATE DINING

4 - FITNESS STUDIO

5 — YOGA STUDIO

6 - WASHROOMS

1 - INDOOR PRIVATE DINING

2 - OUTDOOR LOUNGE

3 — OUTDOOR KITCHEN + DINING

Meticulous design, standout finishes, every last detail considered. Shape your ideal of exceptional living. With contemporary cabinetry, stone countertops and sleek, modern appliances. FORM comprises a rich palette of materials exuding a polished, effortless style. The experience of space re-imagined, designed for the way you live.