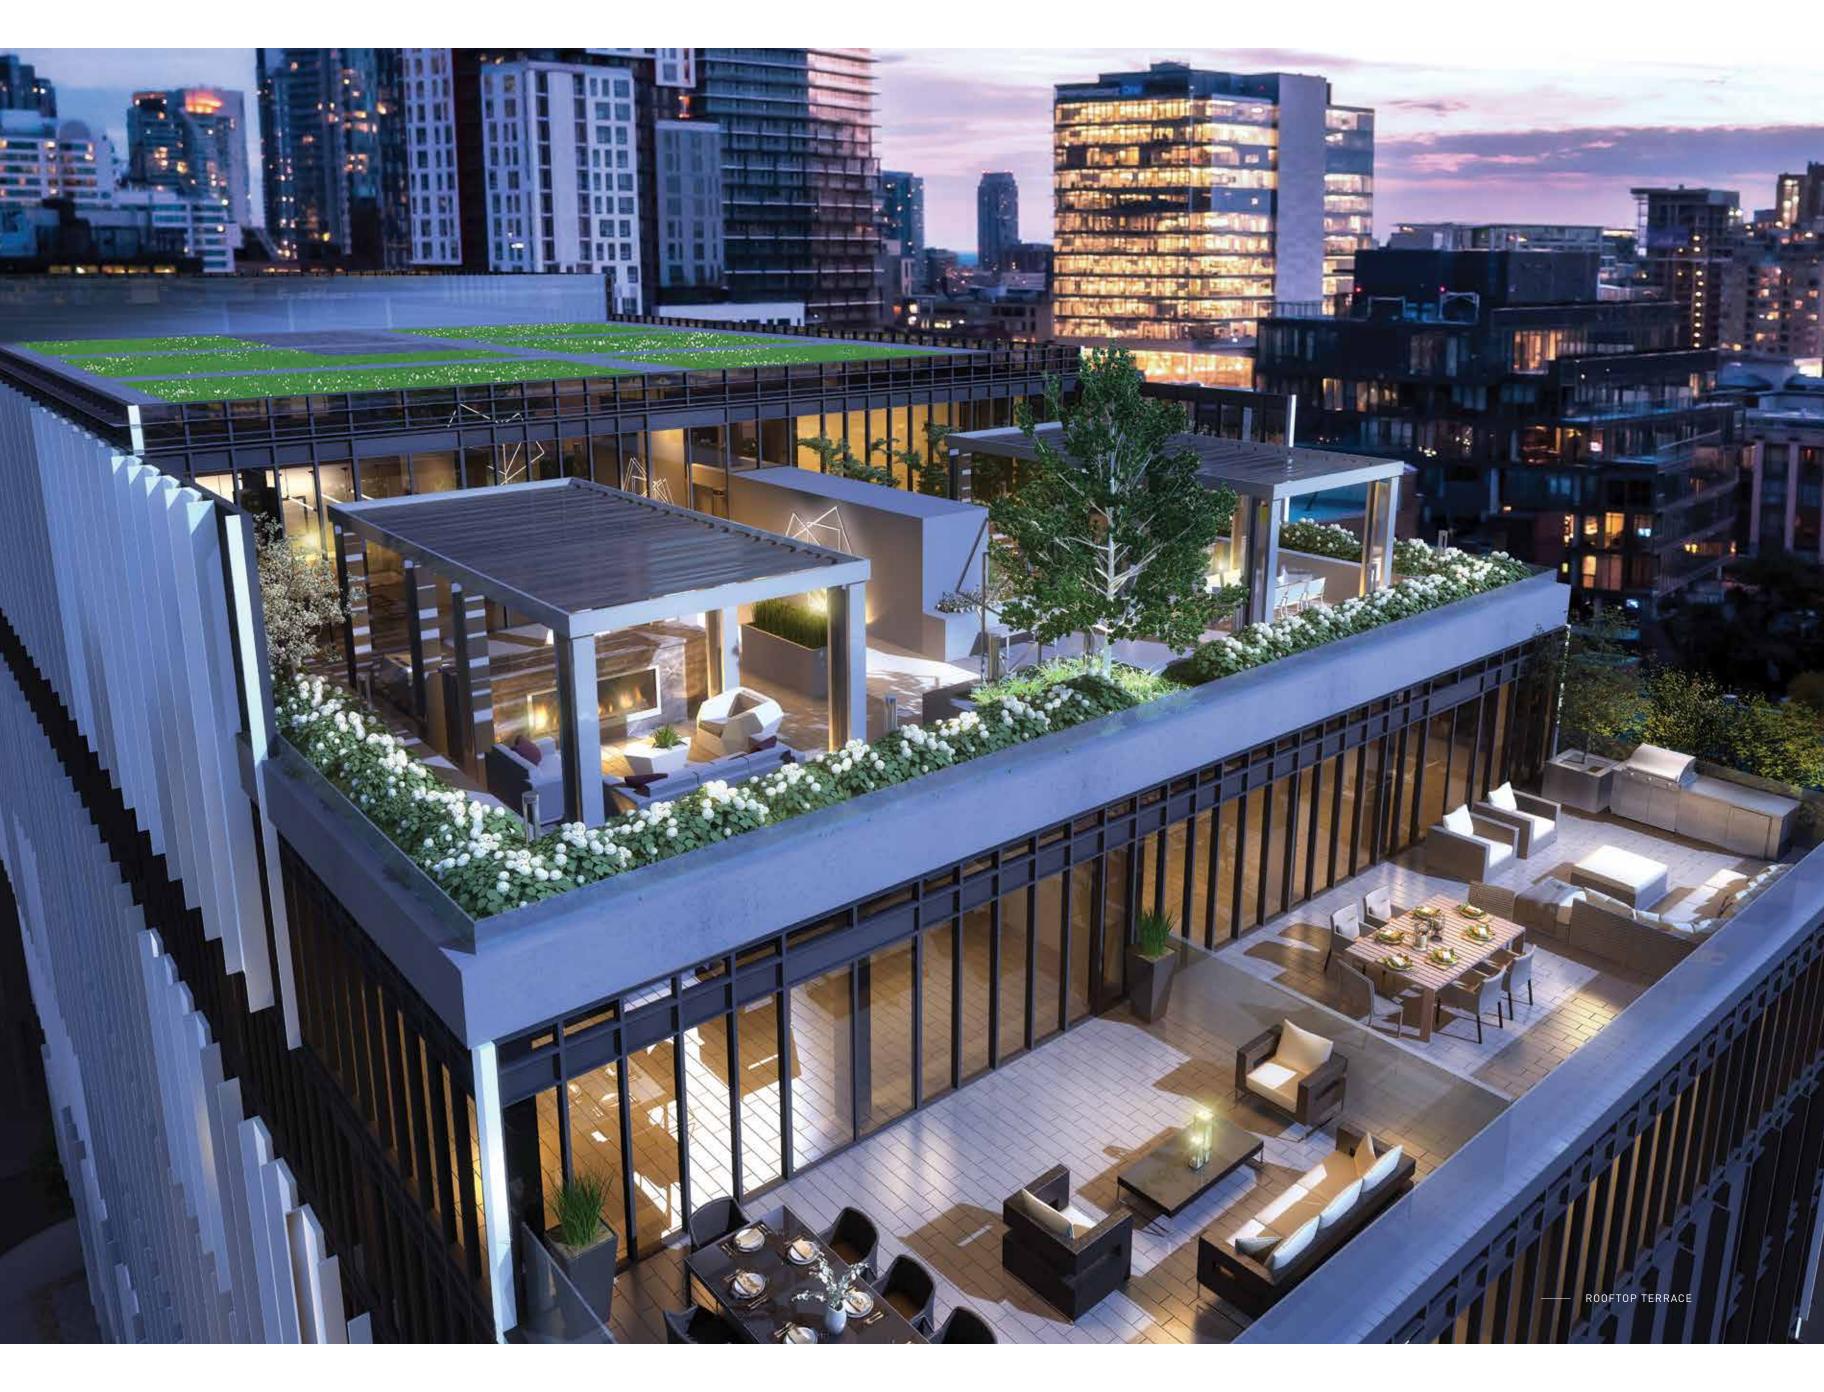

Entertaining becomes an elevated experience. Being active has never been more invigorating. And a view of the city encompasses the most remarkable perspectives. From the rooftop lounge to the state-of-the-art fitness centre. FORM represents living in all its dimensions. A way of life that extends far beyond your suite.

2 - OUTDOOR LOUNGE

3 — OUTDOOR KITCHEN + DINING

Meticulous design, standout finishes, every last detail considered. Shape your ideal of exceptional living. With contemporary cabinetry, stone countertops and sleek, modern appliances. FORM comprises a rich palette of materials exuding a polished, effortless style. The experience of space re-imagined, designed for the way you live.