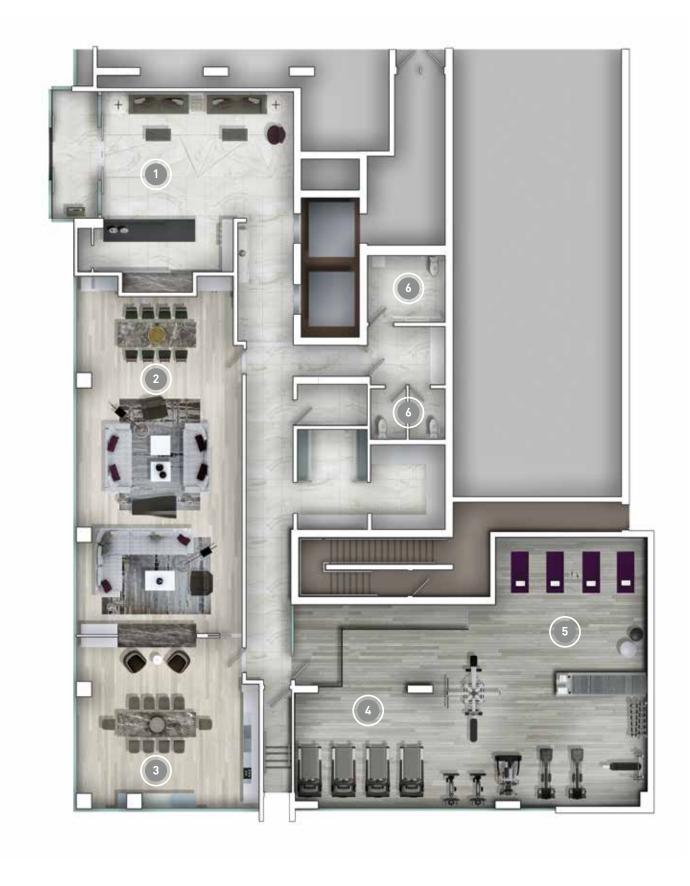

GROUND FLOOR AMENITY PLAN —— 14TH FLOOR AMENITY PLAN

1 - LOBBY

2 — PARTY ROOM LOUNGE

3 - PRIVATE DINING

4 - FITNESS STUDIO

5 — YOGA STUDIO

6 - WASHROOMS

1 - INDOOR PRIVATE DINING