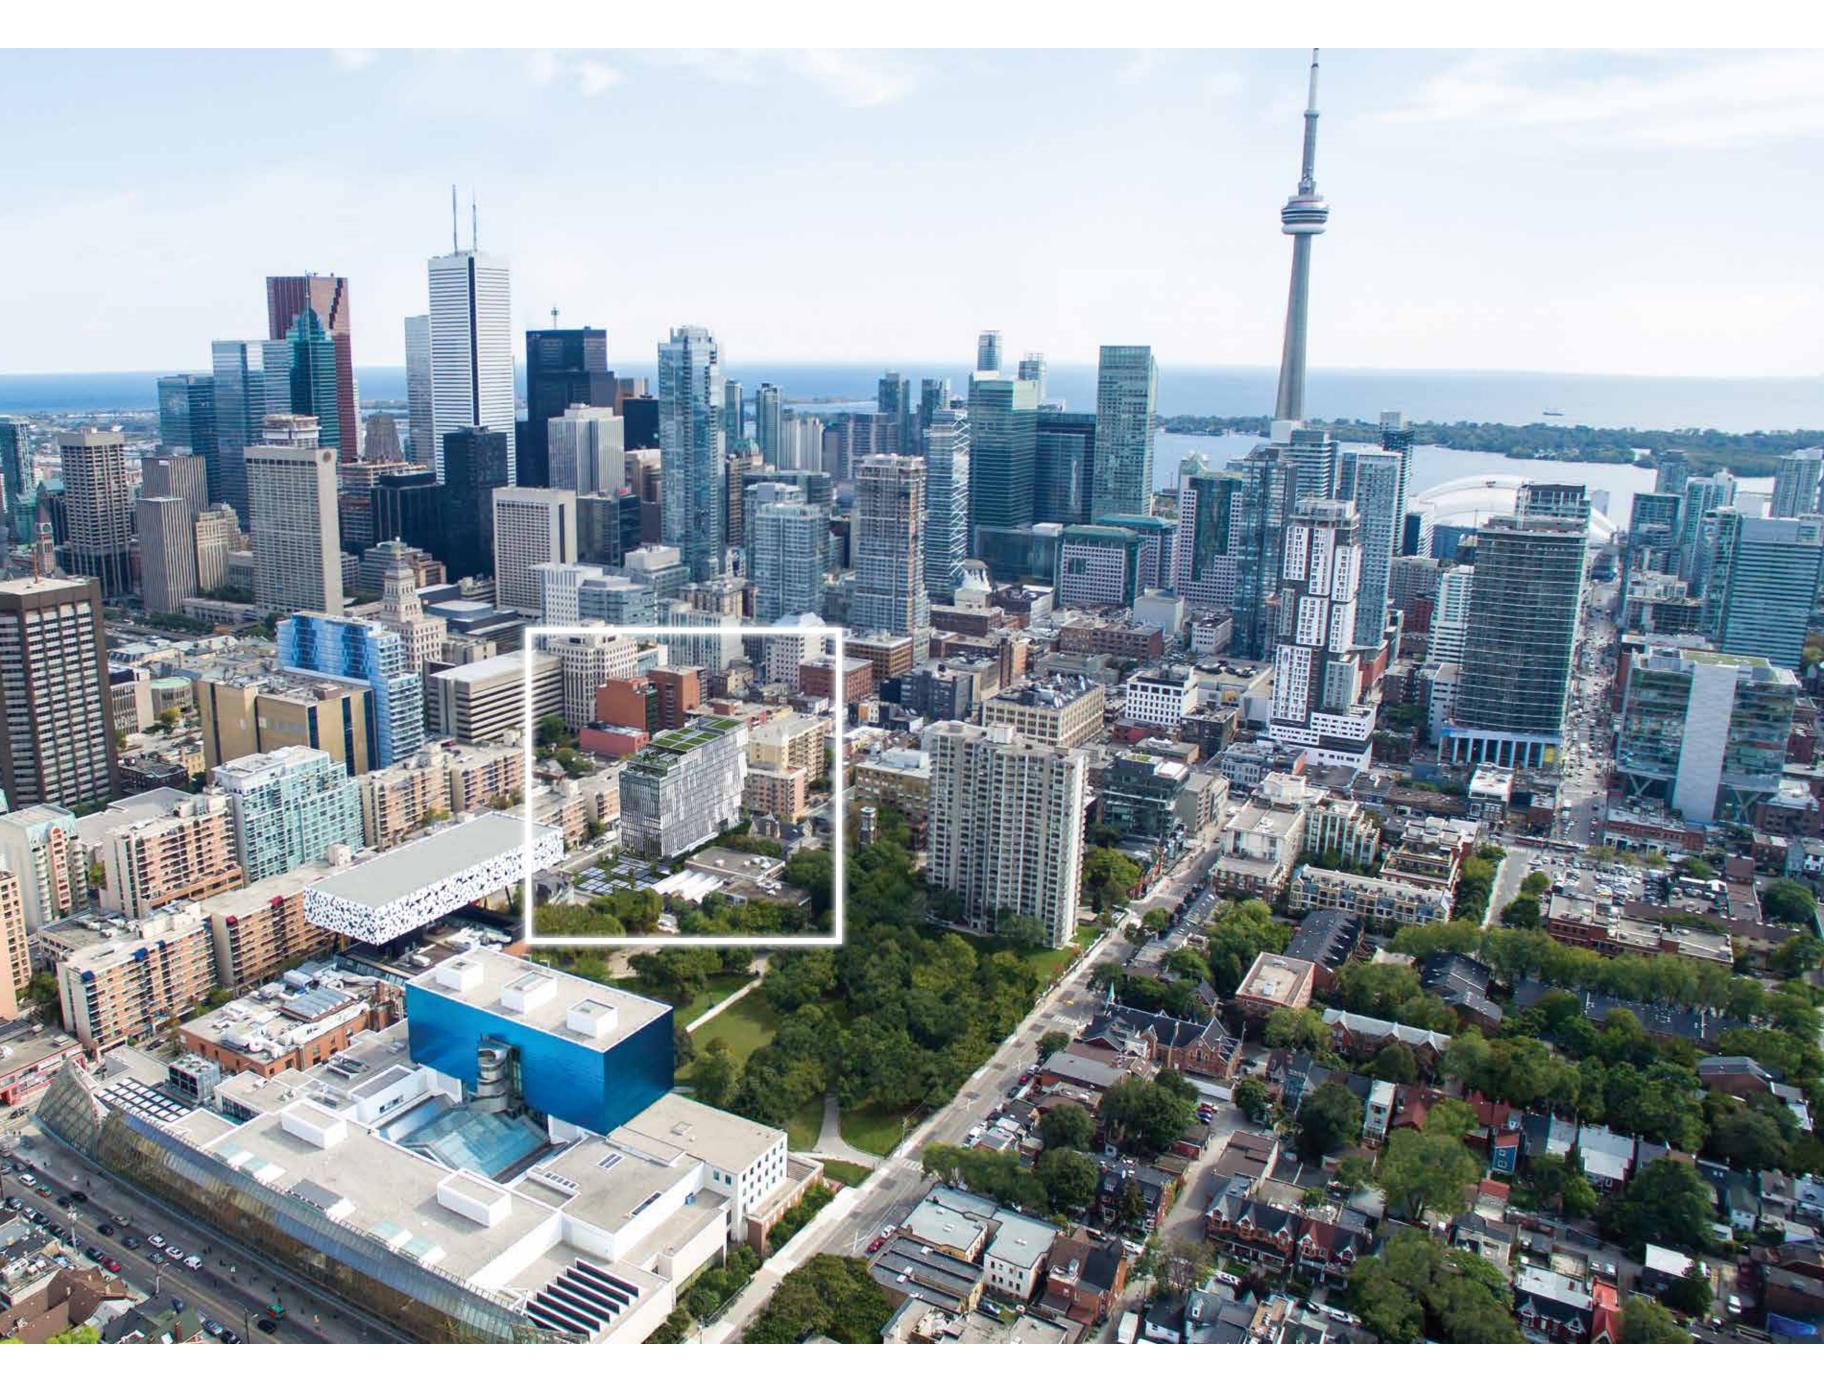

FORM.

A dramatic stepped profile articulated by stacked cantilevered volumes. The rhythmic interplay of glass. textures and planes, FORM occupies the space between singular landmark architecture and thoughtful urban design. Boldly conceived, beautifully considered, this distinctive masterpiece presents a striking figure on the lively streetscape embodying the artistic energy of its surroundings.

A composition of contrasts, FORM's exterior skillfully integrates elements of shape, line and space, while incomorating contemporary materials including grey spandrel glass and pewter window wall glazing offset by white concrete panels and extruded aluminum fins. The integrative design continues at street level where expansive windows lend the base an airiness that reinforces the building's daring inverted stance.