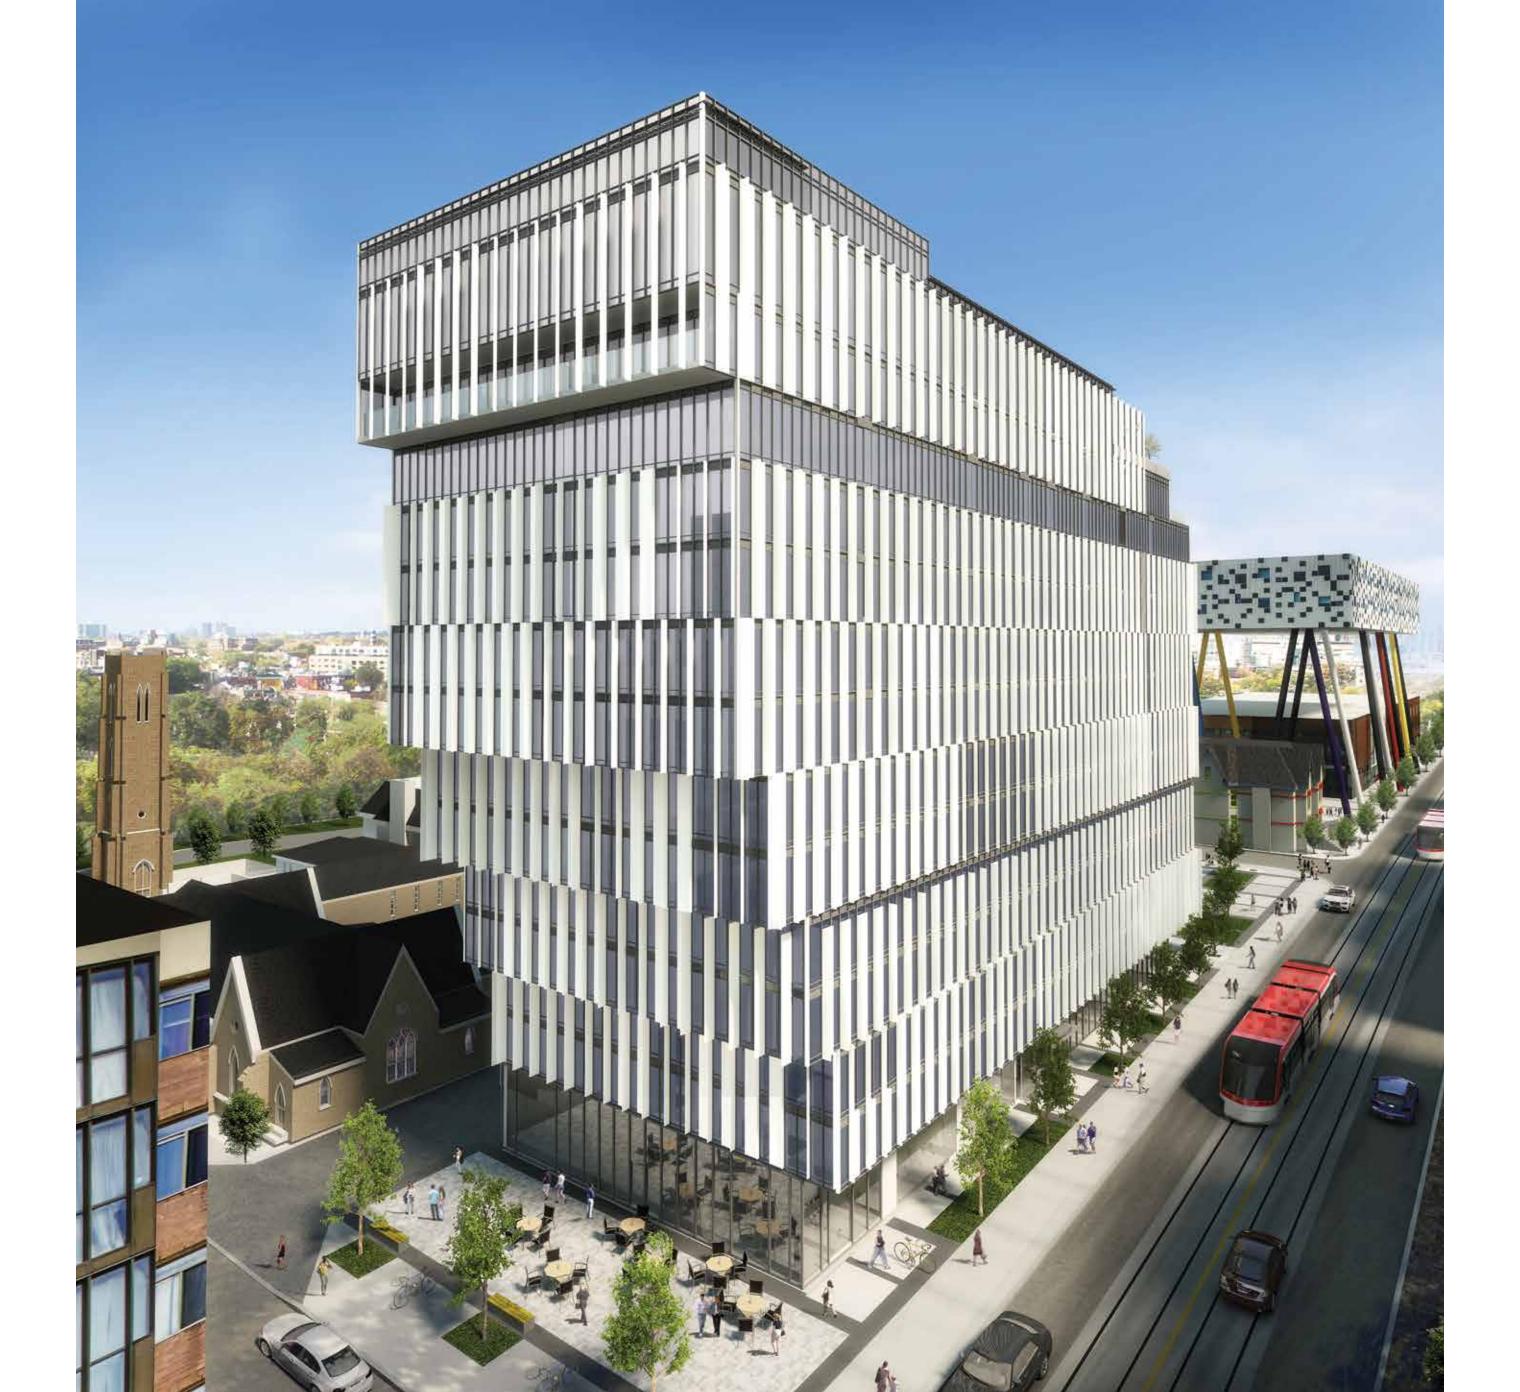

FORM.

A dramatic stepped profile articulated by stacked cantilevered volumes. The rhythmic interplay of glass. textures and planes, FORM occupies the space between singular landmark architecture and thoughtful urban design. Boldly conceived, beautifully considered, this distinctive masterpiece presents a striking figure on the lively streetscape embodying the artistic energy of its surroundings.

A composition of contrasts, FORM's exterior skillfully integrates elements of shape, line and space, while incomorating contemporary materials including grey spandrel glass and pewter window wall glazing offset by white concrete panels and extruded aluminum fins. The integrative design continues at street level where expansive windows lend the base an airiness that reinforces the building's daring inverted stance.